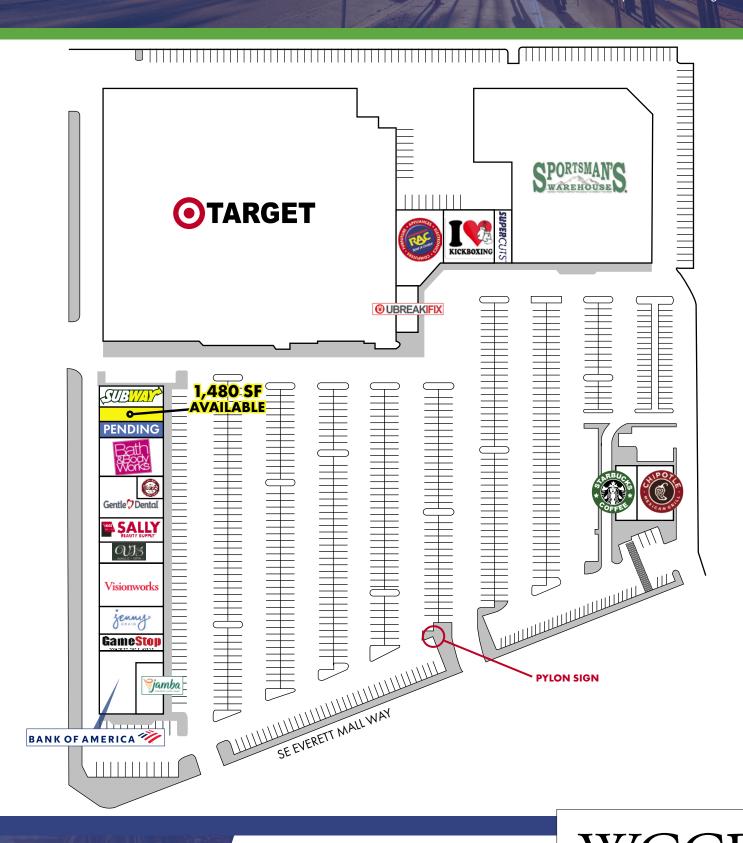

#### THE OPPORTUNITY

Greentree Plaza is a Target and Sportsmans
Warehouse anchored shopping center on SE
Everett Mall Way in the heart of Everett's retail
corridor. Located in a strong retail trade area, with
over 119,000 people living within 3 miles of the site,
the available spaces have great visibility, access and
signage opportunities. Join a strong list of shop space
co-tenants including Starbucks, Chipotle, Jamba Juice,
Gentle Dental and Subway. Pylon signage available for
larger tenant. Some spaces can be combined. Please call
today for more information on configurations and rates.