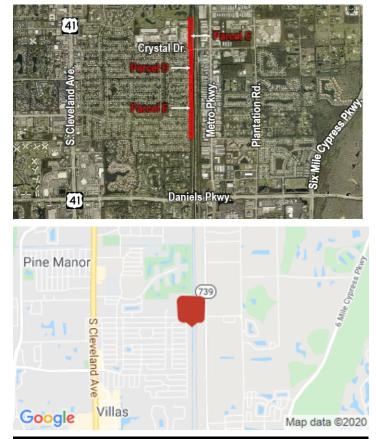

## **Lee County Strip Parcels - Former Seaboard Railroad** Crystal Dr., Fort Myers, FL 33907

MAYHUGH

Listing ID: Status: Property Type:

Possible Uses:

Gross Land Area: Sale Price: Sale Terms: Nearest MSA: County:

Tax ID/APN:

Zoning:

30055318 Active Vacant Land For Sale Agricultural, Residential (Single Family) 2.27 - 11.18 Acres \$93,937 - 462,651 Undisclosed Cape Coral-Fort Myers Lee 13-45-24-00-0007.0000, 13-45-24-00-00007.0010 & 13-45-24-00-0008.0000 AG-2 (LEE COUNTY) & RS-1 (LEE COUNTY)