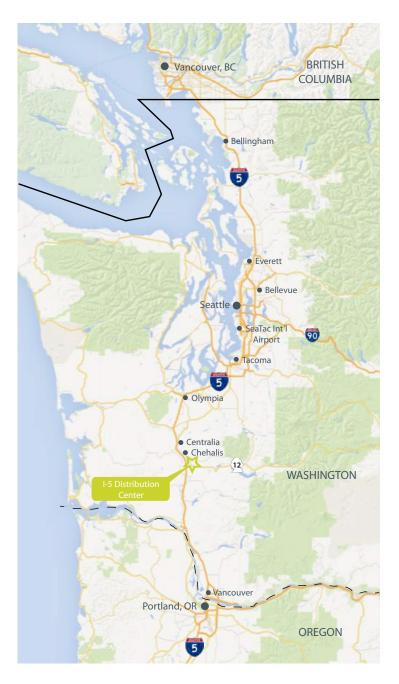

### STRATEGIC LOCATION

Chehalis I-5 Distribution Center is in an optimum location for corporations seeking a contemporary distribution facility with quick access to Ports and consumers.

### ACCESS

Two Interstate 5 interchanges, at Labree Rd. & Rush Rd., under 5 minutes from site

Centrally located between Seattle, WA and Portland, OR

### **DRIVING TIMES**

| Port of Tacoma       | 1 hour     |
|----------------------|------------|
| Port of Seattle      | 1.5 hours  |
| SeaTac Int'l Airport | 1.15 hours |
| Portland, OR         | 1.5 hours  |
| Vancouver, BC        | 4 hours    |