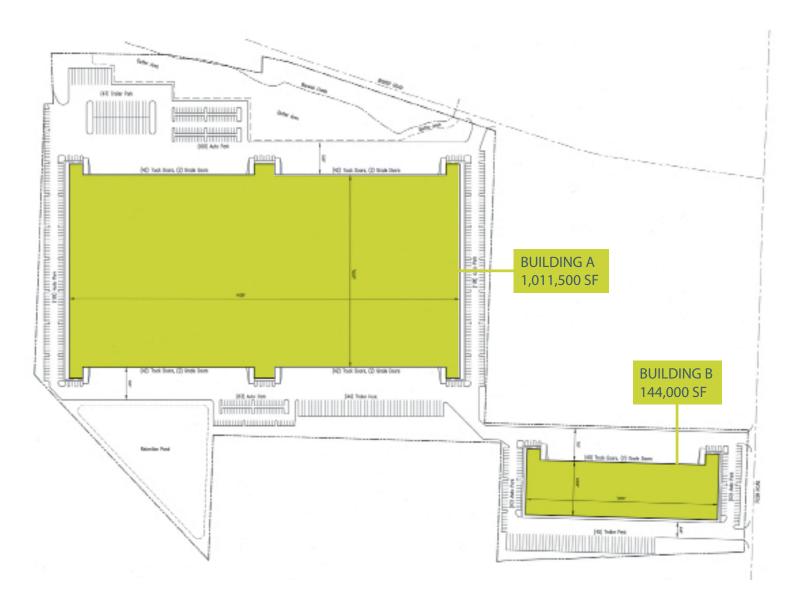

| SEPA APPROVED BUILDING SIZES |              |  |
|------------------------------|--------------|--|
| BUILDING A                   | 1,011,500 SF |  |
| BUILDING B                   | 144,000 SF   |  |

#### SITE PLAN