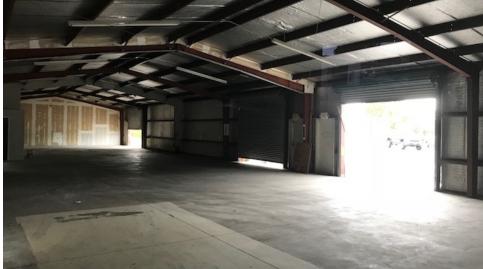

#### PROPERTY OVERVIEW

Availible for lease is a very versatile warehouse or workshop located in Debary Florida. The building can be leased as a 6,800 sf unit with a total of 3 restrooms and 4 grade level roll up bay doors or as a 5,100 sf unit with two restrooms and 3 roll up bay doors. There could also be an option for a 1,700 sf unit with one roll up bay door.