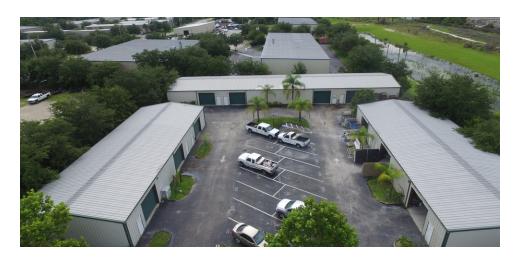

#### PROPERTY OVERVIEW

Availible for lease is a very versatile warehouse or workshop located in Debary Florida. The building can be leased as a 6,800 sf unit with a total of 3 restrooms and 4 grade level roll up bay doors or as a 5,100 sf unit with two restrooms and 3 roll up bay doors. There could also be an option for a 1,700 sf unit with one roll up bay door.