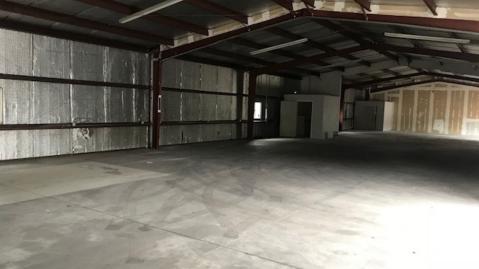

#### PROPERTY OVERVIEW

Availible for lease is a very versatile warehouse or workshop located in Debary Florida. The building can be leased as a 6,800 sf unit with a total of 3 restrooms and 4 grade level roll up bay doors or as a 5,100 sf unit with two restrooms and 3 roll up bay doors. There could also be an option for a 1,700 sf unit with one roll up bay door.