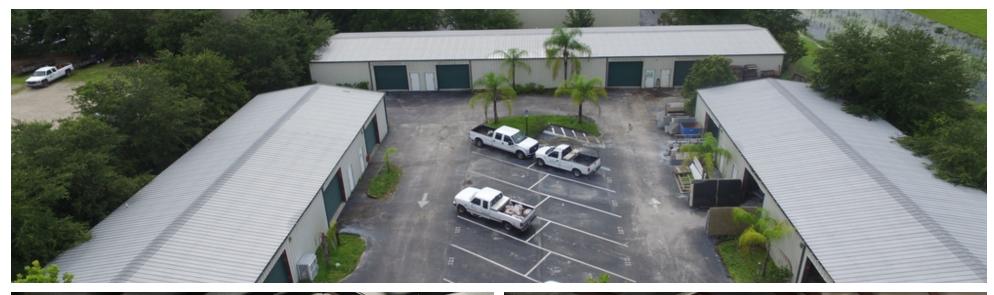

#### PROPERTY OVERVIEW

Availible for lease is a very versatile warehouse or workshop located in Debary Florida. The building can be leased as a 6,800 sf unit with a total of 3 restrooms and 4 grade level roll up bay doors or as a 5,100 sf unit with two restrooms and 3 roll up bay doors. There could also be an option for a 1,700 sf unit with one roll up bay door.