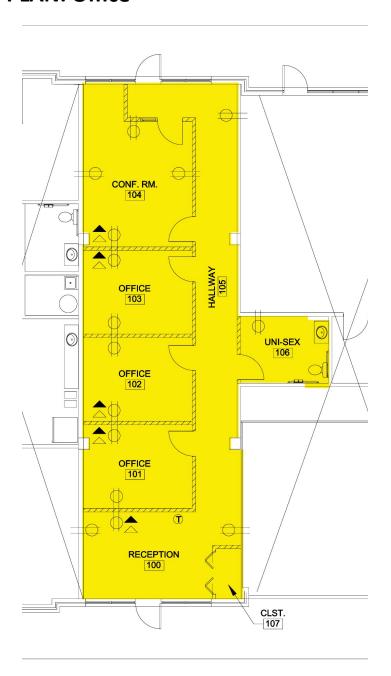

# **SITE PLAN: Office**

### **FEATURES:**

- Main floor, fully built-out office with reception area, 4 private offices, private rest room.
- Glass on both sides of space, high ceiling height, newer buildout.
- Only retail /office space remaining in fully leased building.
- Three (3) floors of fully leased apartments above.
- Near many retailers including Target, Kohls, Holiday Station, Banks, Caribou Coffee, Starbucks, Precision Auto, McDonalds, Dairy Queen, & many more.
- Located next to Senior Housing, & the Lino Lakes City Offices.
- Excellent location at the busy intersection of Lake Dr (CR-23) & I-35W.
- Great visibility to Lake Dr with 19,500 vpd & I-35W with 49,000 vpd (2019/ESRI).
- Amply parked building with new landscaping and nicely designed exterior hardscapes providing potential opportunities for exterior seating.
- Solid construction building with excellent infrastructure in space for flexible uses.
- Great newer development with a park located right across the street.
- Demographics: 2,936-1 mile, 22,870-3 miles, 67,406-5 miles (2019/ESRI).
- Avg HH Income: \$127,363-1 mile, \$130,019-3 miles, \$139,711-5 miles (2019/ESRI).