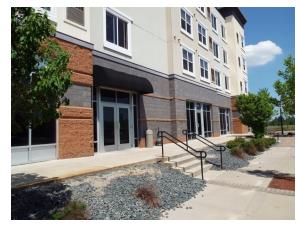

### **FEATURES:**

- Main floor, fully built-out office with reception area, 4 private offices, private rest room.
- Glass on both sides of space, high ceiling height, newer buildout.
- Only retail /office space remaining in fully leased building.
- Three (3) floors of fully leased apartments above.
- Near many retailers including Target, Kohls, Holiday Station, Banks, Caribou Coffee, Starbucks, Precision Auto, McDonalds, Dairy Queen, & many more.
- Located next to Senior Housing, & the Lino Lakes City Offices.
- Excellent location at the busy intersection of Lake Dr (CR-23) & I-35W.
- Great visibility to Lake Dr with 19,500 vpd & I-35W with 49,000 vpd (2019/ESRI).
- Amply parked building with new landscaping and nicely designed exterior hardscapes providing potential opportunities for exterior seating.
- Solid construction building with excellent infrastructure in space for flexible uses.
- Great newer development with a park located right across the street.
- Demographics: 2,936-1 mile, 22,870-3 miles, 67,406-5 miles (2019/ESRI).
- Avg HH Income: \$127,363-1 mile, \$130,019-3 miles, \$139,711-5 miles (2019/ESRI).