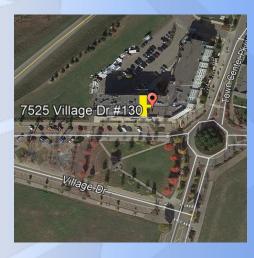

### **FEATURES:**

- Main floor, fully built-out office with reception area, 4 private offices, private rest room.
- Glass on both sides of space, high ceiling height, newer buildout.
- Only retail /office space remaining in fully leased building.
- Three (3) floors of fully leased apartments above.
- Near many retailers including Target, Kohls, Holiday Station, Banks, Caribou Coffee, Starbucks, Precision Auto, McDonalds, Dairy Queen, & many more.
- Located next to Senior Housing, & the Lino Lakes City Offices.
- Excellent location at the busy intersection of Lake Dr (CR-23) & I-35W.
- Great visibility to Lake Dr with 19,500 vpd & I-35W with 49,000 vpd (2019/ESRI).
- Amply parked building with new landscaping and nicely designed exterior hardscapes providing potential opportunities for exterior seating.
- Solid construction building with excellent infrastructure in space for flexible uses.
- Great newer development with a park located right across the street.
- Demographics: 2,936-1 mile, 22,870-3 miles, 67,406-5 miles (2019/ESRI).
- Avg HH Income: \$127,363-1 mile, \$130,019-3 miles, \$139,711-5 miles (2019/ESRI).