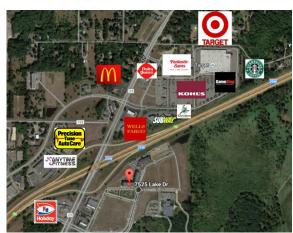

# **SITE PLAN: Office**

### **FEATURES:**

- Main floor, fully built-out office with reception area, 4 private offices, private rest room.
- Glass on both sides of space, high ceiling height, newer buildout.
- Only retail /office space remaining in fully leased building.
- Three (3) floors of fully leased apartments above.
- Near many retailers including Target, Kohls, Holiday Station, Banks, Caribou Coffee, Starbucks, Precision Auto, McDonalds, Dairy Queen, & many more.
- Located next to Senior Housing, & the Lino Lakes City Offices.
- Excellent location at the busy intersection of Lake Dr (CR-23) & I-35W.
- Great visibility to Lake Dr with 19,500 vpd & I-35W with 49,000 vpd (2019/ESRI).
- Amply parked building with new landscaping and nicely designed exterior hardscapes providing potential opportunities for exterior seating.
- Solid construction building with excellent infrastructure in space for flexible uses.
- Great newer development with a park located right across the street.
- Demographics: 2,936-1 mile, 22,870-3 miles, 67,406-5 miles (2019/ESRI).
- Avg HH Income: \$127,363-1 mile, \$130,019-3 miles, \$139,711-5 miles (2019/ESRI).