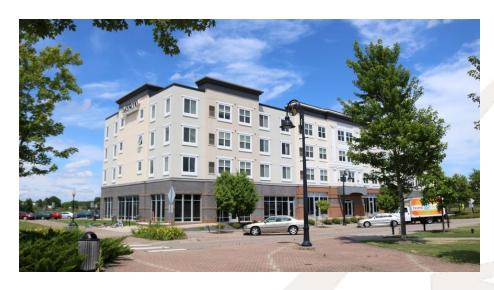

# **FOR LEASE**

LINO LAKES OFFICE 7525 Village Drive, Suite 130 Lino Lakes, MN

### **FEATURES:**

- Main floor, fully built-out office with reception area, 4 private offices, private rest room.
- Glass on both sides of space, high ceiling height, newer buildout.
- Only retail /office space remaining in fully leased building.
- Three (3) floors of fully leased apartments above.
- Near many retailers including Target, Kohls, Holiday Station, Banks, Caribou Coffee, Starbucks, Precision Auto, McDonalds, Dairy Queen, & many more.
- Located next to Senior Housing, & the Lino Lakes City Offices.
- Excellent location at the busy intersection of Lake Dr (CR-23) & I-35W.
- Great visibility to Lake Dr with 19,500 vpd & I-35W with 49,000 vpd (2019/ESRI).
- Amply parked building with new landscaping and nicely designed exterior hardscapes providing potential opportunities for exterior seating.
- Solid construction building with excellent infrastructure in space for flexible uses.
- Great newer development with a park located right across the street.
- Demographics: 2,936-1 mile, 22,870-3 miles, 67,406-5 miles (2019/ESRI).
- Avg HH Income: \$127,363-1 mile, \$130,019-3 miles, \$139,711-5 miles (2019/ESRI).