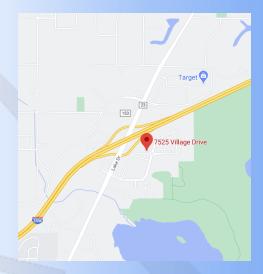

### **FEATURES:**

- Main floor, fully built-out office with reception area, 4 private offices, private rest room.
- Glass on both sides of space, high ceiling height, newer buildout.
- Only retail /office space remaining in fully leased building.
- Three (3) floors of fully leased apartments above.
- Near many retailers including Target, Kohls, Holiday Station, Banks, Caribou Coffee, Starbucks, Precision Auto, McDonalds, Dairy Queen, & many more.
- Located next to Senior Housing, & the Lino Lakes City Offices.
- Excellent location at the busy intersection of Lake Dr (CR-23) & I-35W.
- Great visibility to Lake Dr with 19,500 vpd & I-35W with 49,000 vpd (2019/ESRI).
- Amply parked building with new landscaping and nicely designed exterior hardscapes providing potential opportunities for exterior seating.
- Solid construction building with excellent infrastructure in space for flexible uses.
- Great newer development with a park located right across the street.
- Demographics: 2,936-1 mile, 22,870-3 miles, 67,406-5 miles (2019/ESRI).
- Avg HH Income: \$127,363-1 mile, \$130,019-3 miles, \$139,711-5 miles (2019/ESRI).