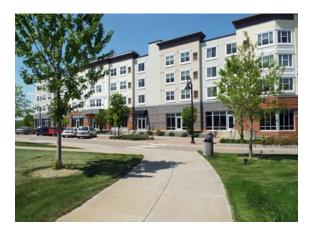

# **FOR LEASE**

LINO LAKES OFFICE 7525 Village Drive, Suite 130 Lino Lakes, MN

### **FEATURES:**

- Main floor, fully built-out office with reception area, 4 private offices, private rest room.
- Glass on both sides of space, high ceiling height, newer buildout.
- Only retail /office space remaining in fully leased building.
- Three (3) floors of fully leased apartments above.
- Near many retailers including Target, Kohls, Holiday Station, Banks, Caribou Coffee, Starbucks, Precision Auto, McDonalds, Dairy Queen, & many more.
- Located next to Senior Housing, & the Lino Lakes City Offices.
- Excellent location at the busy intersection of Lake Dr (CR-23) & I-35W.
- Great visibility to Lake Dr with 19,500 vpd & I-35W with 49,000 vpd (2019/ESRI).
- Amply parked building with new landscaping and nicely designed exterior hardscapes providing potential opportunities for exterior seating.
- Solid construction building with excellent infrastructure in space for flexible uses.
- Great newer development with a park located right across the street.
- Demographics: 2,936-1 mile, 22,870-3 miles, 67,406-5 miles (2019/ESRI).
- Avg HH Income: \$127,363-1 mile, \$130,019-3 miles, \$139,711-5 miles (2019/ESRI).