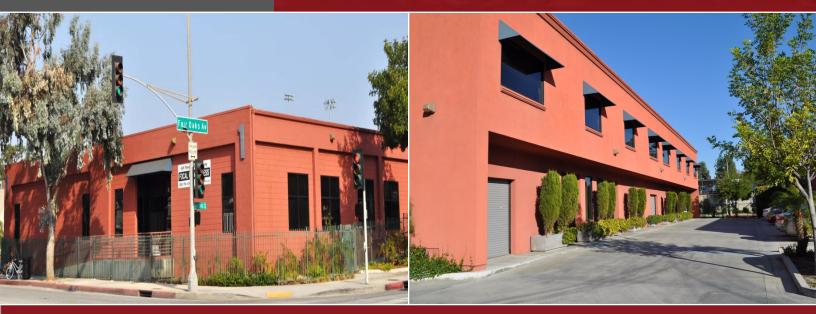

#### R&D OFFICE BUILDING FOR SALE

## 1 W. Mountain Street, Pasadena, CA

|              | Sale Price:    | \$8,495,000.00                                                                                          |
|--------------|----------------|---------------------------------------------------------------------------------------------------------|
| Ш            | ZONING:        | FGSP - C-2.                                                                                             |
|              | LOT SIZE:      | Approximately 41,917 SQ. FT.                                                                            |
|              | APN:           | 5728-005-026.                                                                                           |
|              | BUILDING SIZE: | Approx. 21,436 SQ. FT.                                                                                  |
|              | YEAR BUILT:    | 1974. Renovated 2007.                                                                                   |
| $\mathbb{O}$ | PARKING:       | Forty- eight (48) parking spaces plus three (3) loading areas.                                          |
|              | FEATURES:      | * Excellent Owner/User opportunity – Up to<br>12,179 sq. ft. (Divisible)                                |
| $\sim$       |                | * Prime corner of Fair Oaks and Mountain.                                                               |
| $\bigcirc$   |                | * All units have roll-up doors.                                                                         |
|              |                | * Each unit separately metered.                                                                         |
| L            | A CAL          | * Prime location near JPL and 210 Freeway,<br>close proximity to Lake Avenue<br>restaurants and retail. |
| Ked          | stone          | Please do not disturb tenants. Please                                                                   |