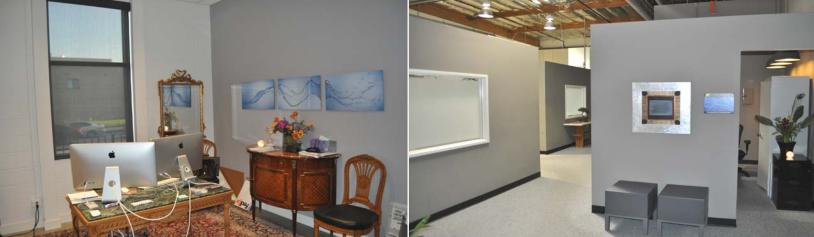

#### R&D OFFICE BUILDING FOR SALE

## 1 W. Mountain Street, Pasadena, CA

|              | Sale Price:    | \$8,495,000.00                                                                                          |
|--------------|----------------|---------------------------------------------------------------------------------------------------------|
| Ш            | ZONING:        | FGSP - C-2.                                                                                             |
|              | LOT SIZE:      | Approximately 41,917 SQ. FT.                                                                            |
|              | APN:           | 5728-005-026.                                                                                           |
|              | BUILDING SIZE: | Approx. 21,436 SQ. FT.                                                                                  |
|              | YEAR BUILT:    | 1974. Renovated 2007.                                                                                   |
| $\mathbb{O}$ | PARKING:       | Forty- eight (48) parking spaces plus three (3) loading areas.                                          |
|              | FEATURES:      | * Excellent Owner/User opportunity – Up to<br>12,179 sq. ft. (Divisible)                                |
| $\sim$       |                | * Prime corner of Fair Oaks and Mountain.                                                               |
| $\bigcirc$   |                | * All units have roll-up doors.                                                                         |
|              |                | * Each unit separately metered.                                                                         |
| L            | A CAL          | * Prime location near JPL and 210 Freeway,<br>close proximity to Lake Avenue<br>restaurants and retail. |
| Ked          | stone          | Please do not disturb tenants. Please                                                                   |