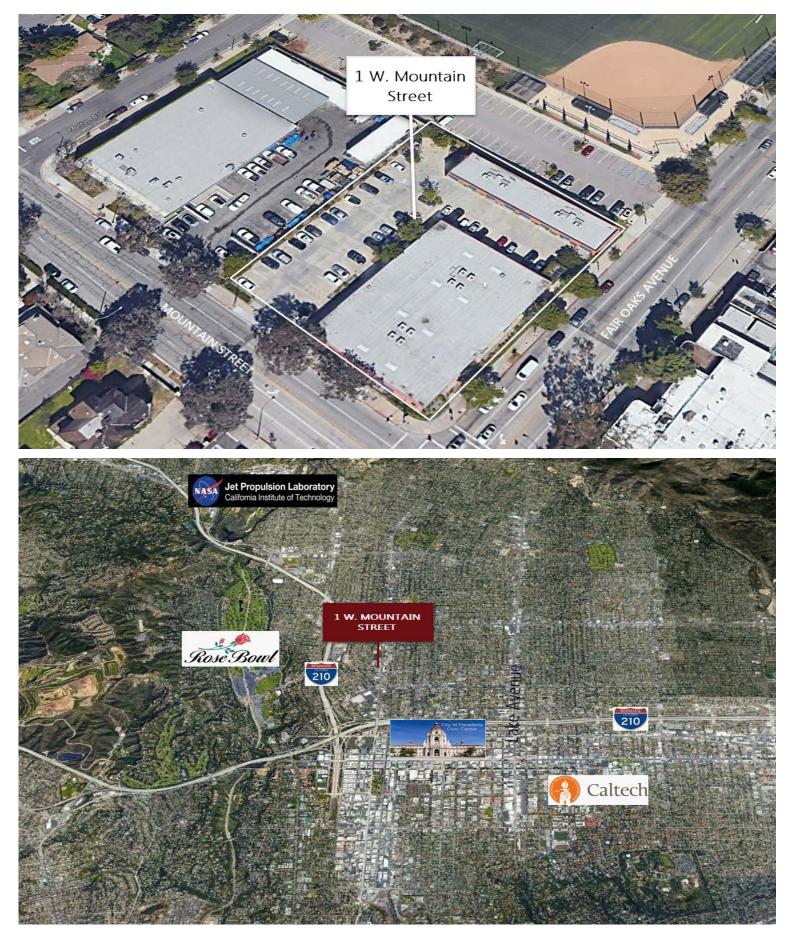

eet, Pasadena, CA







Redstone Commercial Real Estate 301 N. Lake Avenue, Suite 1000, Pasadena, CA 91101 (626)795-2255 Tel <u>www.redstonecre.com</u>



#### **Mountain Street**

All information contained herein is from sources deemed reliable but has not been verified and is submitted without any warranty or representation, expressed or implied, as to its accuracy, and Redstone Commercial Real Estate, License #01525534, assumes no liability for errors or omissions of any kind, change of price, rental or other conditions, including, without limitation, prior sale, lease or financing or withdrawal without notice. This presentation is for information only and under no circumstances whatsoever is to be deemed a contract, note, memorandum or any other form of binding commitment.

### MAPS