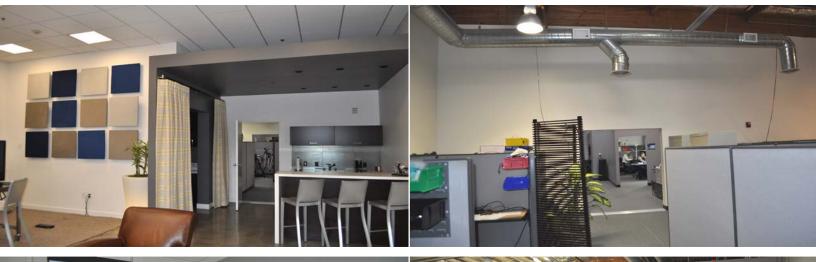

#### R&D OFFICE BUILDING FOR SALE

## 1 W. Mountain Street, Pasadena, CA

|              | Sale Price:    | \$8,495,000.00                                                                                          |
|--------------|----------------|---------------------------------------------------------------------------------------------------------|
| Ш            | ZONING:        | FGSP - C-2.                                                                                             |
|              | LOT SIZE:      | Approximately 41,917 SQ. FT.                                                                            |
|              | APN:           | 5728-005-026.                                                                                           |
|              | BUILDING SIZE: | Approx. 21,436 SQ. FT.                                                                                  |
|              | YEAR BUILT:    | 1974. Renovated 2007.                                                                                   |
| $\mathbb{O}$ | PARKING:       | Forty- eight (48) parking spaces plus three (3) loading areas.                                          |
|              | FEATURES:      | * Excellent Owner/User opportunity – Up to<br>12,179 sq. ft. (Divisible)                                |
| $\sim$       |                | * Prime corner of Fair Oaks and Mountain.                                                               |
| $\bigcirc$   |                | * All units have roll-up doors.                                                                         |
|              |                | * Each unit separately metered.                                                                         |
| L            | A CAL          | * Prime location near JPL and 210 Freeway,<br>close proximity to Lake Avenue<br>restaurants and retail. |
| Ked          | stone          | Please do not disturb tenants. Please                                                                   |