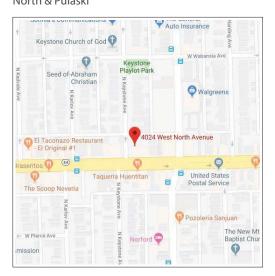

## Map North & Pulaski

# **LISTING INFO**

| Agents               | Georg Simos / Jarrett Fradin                         |
|----------------------|------------------------------------------------------|
| Transaction Type     | Lease                                                |
| Type of Property     | Corner Retail Space                                  |
|                      | Property Data                                        |
| Property Name        | 4024 W. North Ave.                                   |
| Address              | 4024 W. North Ave.                                   |
| City, Zip Code       | Chicago, IL 60639                                    |
| Area                 | Humboldt Park                                        |
| County               | Cook                                                 |
| Rental Rate          | \$13/SF                                              |
| Lease Type           | Gross                                                |
| Yearly Adjustment    | 3%                                                   |
| Square Feet          | ±3,000 sf with additional basement space             |
| Lease Term           | Negotiable                                           |
| Building Type        | Two Story Mixed-Use                                  |
| Stories              | 2 Floors- Retail on First w/ basement                |
| Security Deposit     | Two Month's Rent                                     |
| Parking              | Metered street parking                               |
| Zoning               | B1-5                                                 |
| A/C & Heat           | Separate units                                       |
| Type of Basement     | Full Basement                                        |
| Ward                 | 26 <sup>th</sup>                                     |
| Alderman             | Robert Maldonado                                     |
| Nearby Businesses    | Foot Locker, El Taconazo, Boost Mobile, Dental       |
|                      | Dreams                                               |
| Property Description | Corner retail space on heavily trafficked stretch of |
|                      | North Ave. Formerly Payless Shoesource.              |
| Location Description | Humboldt Park                                        |
| Cross Streets        | North & Pulaski                                      |