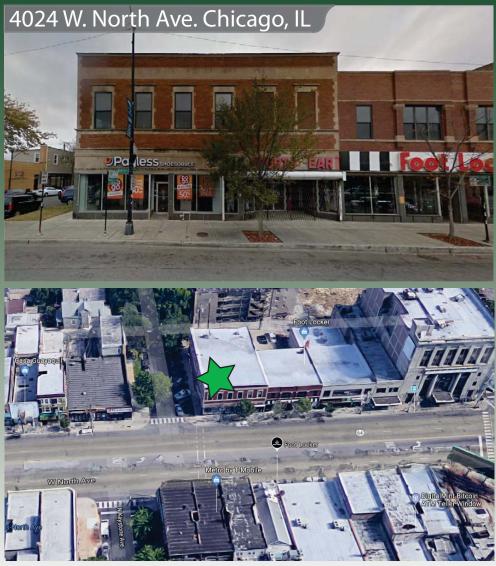

# 4024 W. North Ave. Chicago, IL 60639

Size (Approx.) 3,000 SF + Additional Basement Space

Rental Rate \$13/SF Gross

For additional information or to schedule a showing contact:

Georg Simos Jarrett Fradin
312.575.0480 ext. 21 312.575.0480 ext. 15
georg@kudangroup.com jarrett@kudangroup.com

### **Property Description**

Corner retail space for lease in Humboldt Park. Includes additional full basement space. Formerly Payless Shoesource.

No representation is made as to the accuracy of this information and it is submitted subject to errors, omissions, prior sale or withdrawal without notice. 652 04-21-14