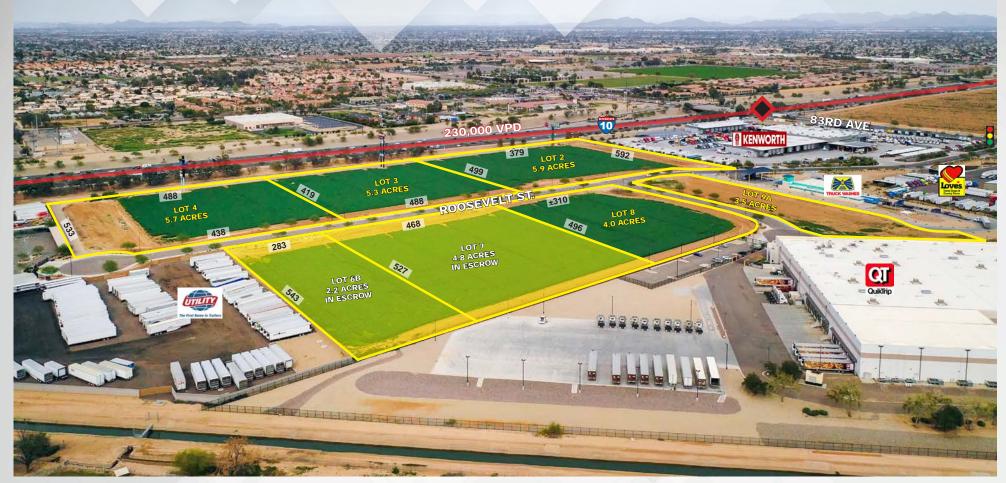

### Rados Tolleson Center swc of interstate 10 and 83rd ave. | Tolleson, Arizona 3-17 ACRE SITES AVAILABLE

### **FEATURES:**

- Fully Improved Parcels Ranging from 3 to 17 Acres
- 3/4 Mile Frontage on Interstate 10 Freeway
- Planned Area Development Zoning
- Full Diamond Interchange 83rd Ave & I-10 Freeway
- Traffic Light at 83rd Ave & Roosevelt

- 10 Minutes from Downtown Phoenix
- All New Infrastructure
- SRP Electric and Water Service Area
- LAND FOR SALE
- BUILD TO SUITS AVAILABLE