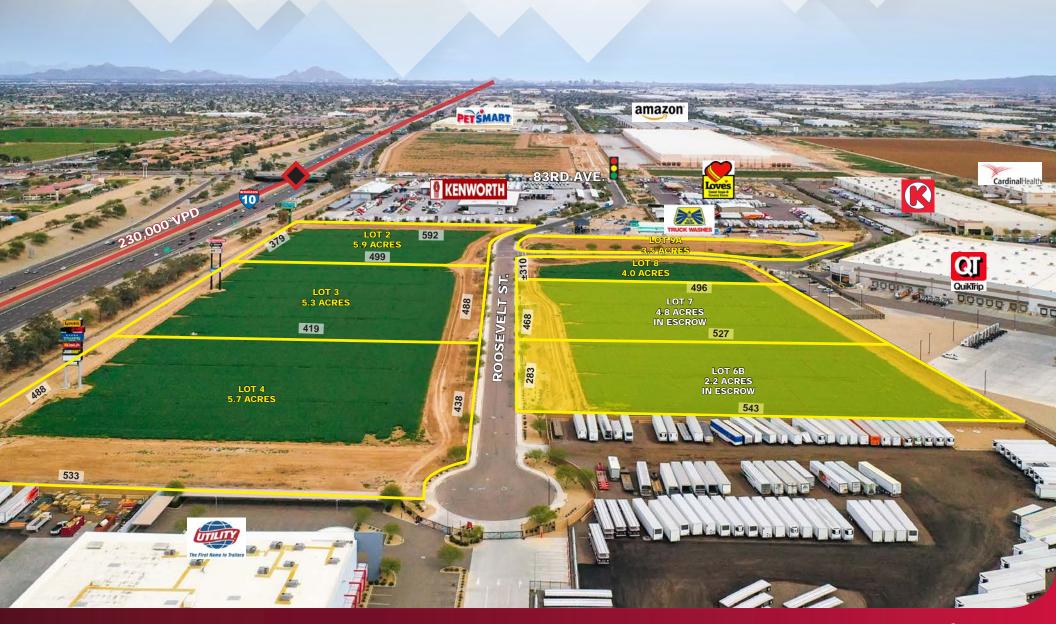

# Rados Tolleson Center SWC OF INTERSTATE 10 AND 83RD AVE. | TOLLESON, ARIZONA 3-17 ACRE SITES AVAILABLE

### **FEATURES:**

- Fully Improved Parcels Ranging from 3 to 17 Acres
- 3/4 Mile Frontage on Interstate 10 Freeway
- Planned Area Development Zoning
- Full Diamond Interchange 83rd Ave & I-10 Freeway
- Traffic Light at 83rd Ave & Roosevelt

- 10 Minutes from Downtown Phoenix
- All New Infrastructure
- SRP Electric and Water Service Area
- LAND FOR SALE
- BUILD TO SUITS AVAILABLE