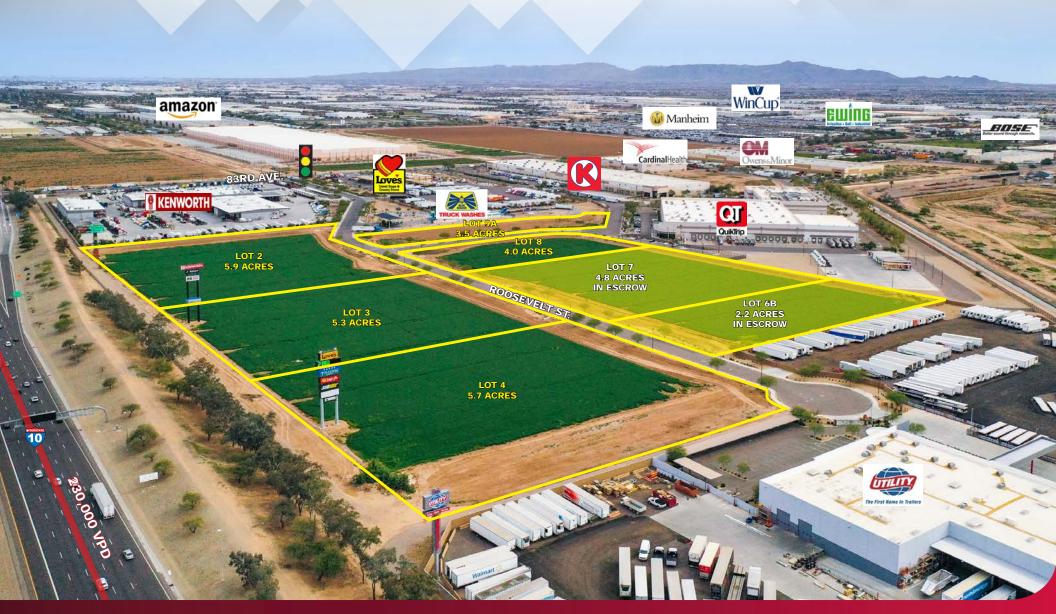

### Rados Tolleson Center swc of interstate 10 and 83rd ave. | Tolleson, Arizona 3-17 ACRE SITES AVAILABLE

### **FEATURES:**

- Fully Improved Parcels Ranging from 3 to 17 Acres
- 3/4 Mile Frontage on Interstate 10 Freeway
- Planned Area Development Zoning
- Full Diamond Interchange 83rd Ave & I-10 Freeway
- Traffic Light at 83rd Ave & Roosevelt

- 10 Minutes from Downtown Phoenix
- All New Infrastructure
- SRP Electric and Water Service Area
- LAND FOR SALE
- BUILD TO SUITS AVAILABLE