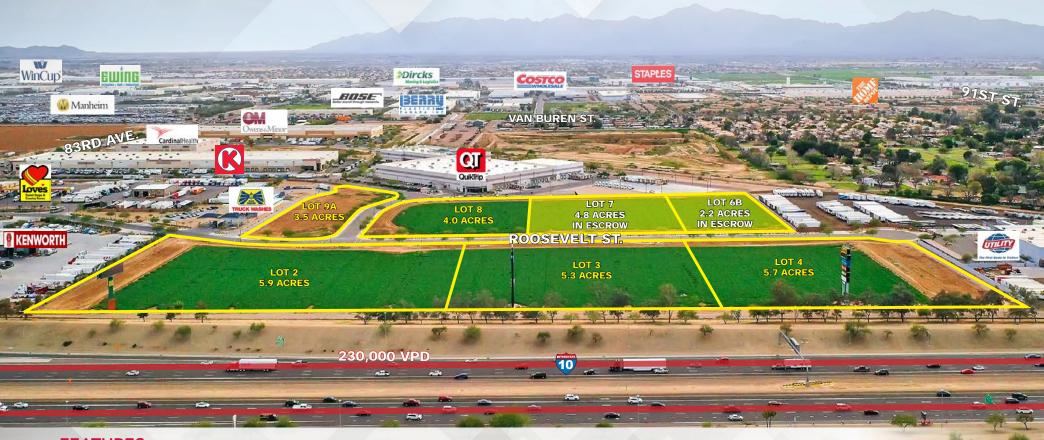

## Rados Tolleson Center swc of interstate 10 and 83rd ave. | Tolleson, Arizona 3-17 ACRE SITES AVAILABLE

### **FEATURES:**

- Fully Improved Parcels Ranging from 3 to 17 Acres
- 3/4 Mile Frontage on Interstate 10 Freeway
- Planned Area Development Zoning
- Full Diamond Interchange 83rd Ave & I-10 Freeway
- Traffic Light at 83rd Ave & Roosevelt

- 10 Minutes from Downtown Phoenix
- All New Infrastructure
- SRP Electric and Water Service Area
- LAND FOR SALE
- BUILD TO SUITS AVAILABLE