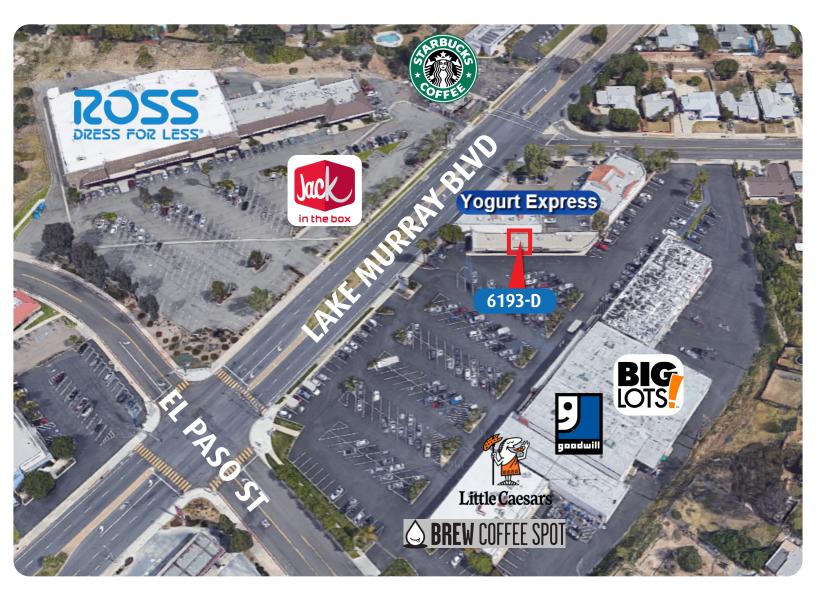

# FOR LEASE VILLAGE SHOPPING CENTER 6101-6193 Lake Murray Blvd La Mesa, CA 91942

| SUITE    | SF  | RATE (NNN) | DETAILS                                                                                  |
|----------|-----|------------|------------------------------------------------------------------------------------------|
| 6193 - D | 400 | \$2.25/SF  | <ul> <li>Rare Small Vacancy Available</li> <li>Available with 30 Day's Notice</li> </ul> |

## 400 SF RETAIL SPACE

- Neighborhood Center Anchored by Big Lots!
- Ample Parking
- Monument Signage Available
- Attractive High Visibility Location
- High Traffic Location, near Ross, Starbucks, Jack in the Box, and more
- 18,600 Cars Per Day (Sandag 2015)
- Visibility and Access from Lake Murray, El Paso, and Dallas
- Lease Rate: \$2.25/SF + NNN
- Low NNN's!