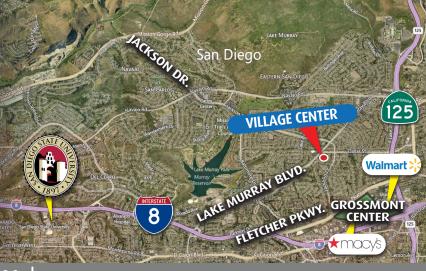

# FOR LEASE VILLAGE SHOPPING CENTER 6101-6193 Lake Murray Blvd La Mesa, CA 91942

## 400 SF RETAIL SPACE

- Neighborhood Center Anchored by Big Lots!
- Ample Parking
- Monument Signage Available
- Attractive High Visibility Location
- High Traffic Location, near Ross, Starbucks, Jack in the Box, and more
- 18,600 Cars Per Day (Sandag 2015)
- Visibility and Access from Lake Murray, El Paso, and Dallas
- Lease Rate: \$2.25/SF + NNN
- Low NNN's!