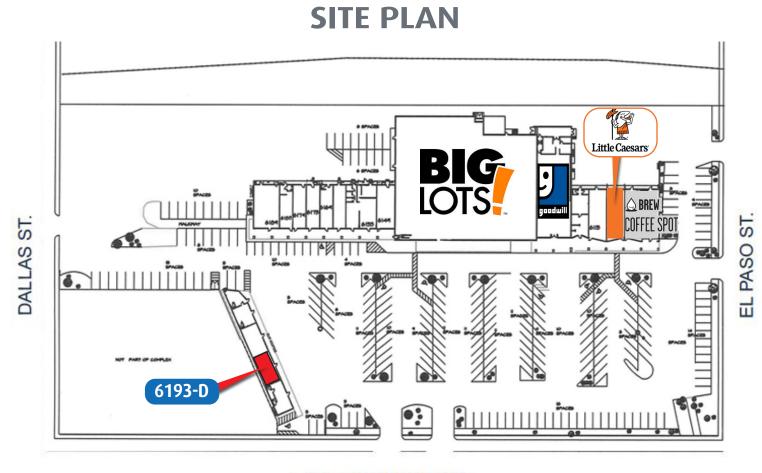

# FOR LEASE VILLAGE SHOPPING CENTER 6101-6193 Lake Murray Blvd La Mesa, CA 91942

| SUITE    | SF  | RATE (NNN) | DETAILS                                                                                  |
|----------|-----|------------|------------------------------------------------------------------------------------------|
| 6193 - D | 400 | \$2.25/SF  | <ul> <li>Rare Small Vacancy Available</li> <li>Available with 30 Day's Notice</li> </ul> |