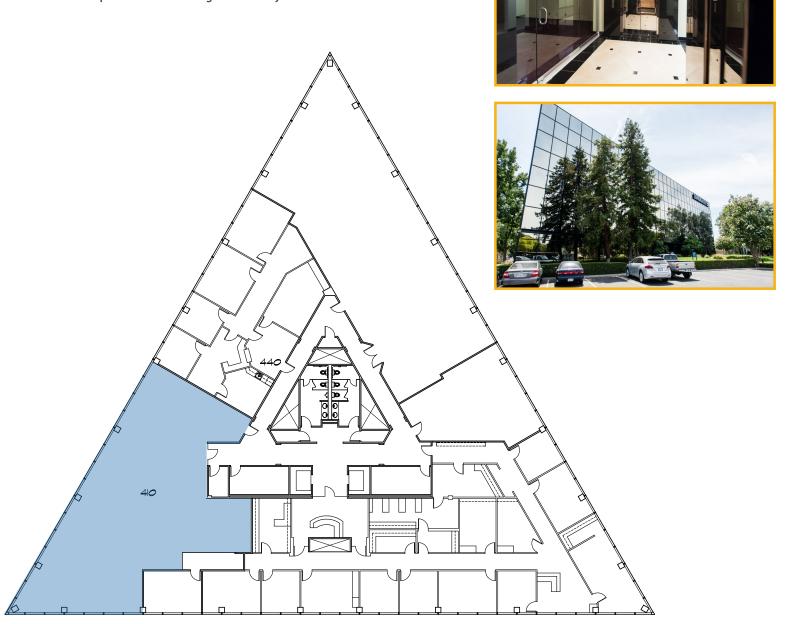

#### **Available Space**

- **Fourth Floor** 
  - Suite 410 3,419 SF (Currently in a shell condition Can be designed to suit tenant's needs)
- Asking Rate \$1.65 modified gross excluding utilities and janitorial services.
- Tenant improvements are negotiable subject to terms of lease.