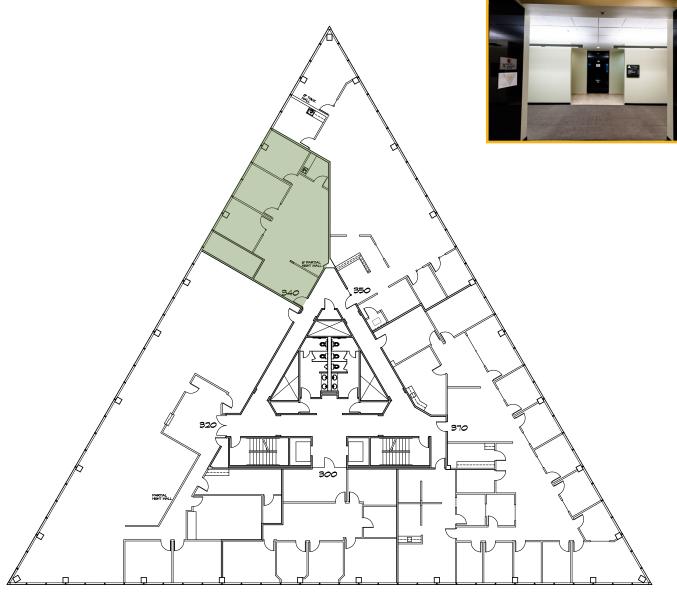

#### **Available Space**

- Third Floor
  - Suite 340 1,499 SF
- Asking Rate \$1.65 modified gross excluding utilities and janitorial services.
- Tenant improvements are negotiable subject to terms of lease.