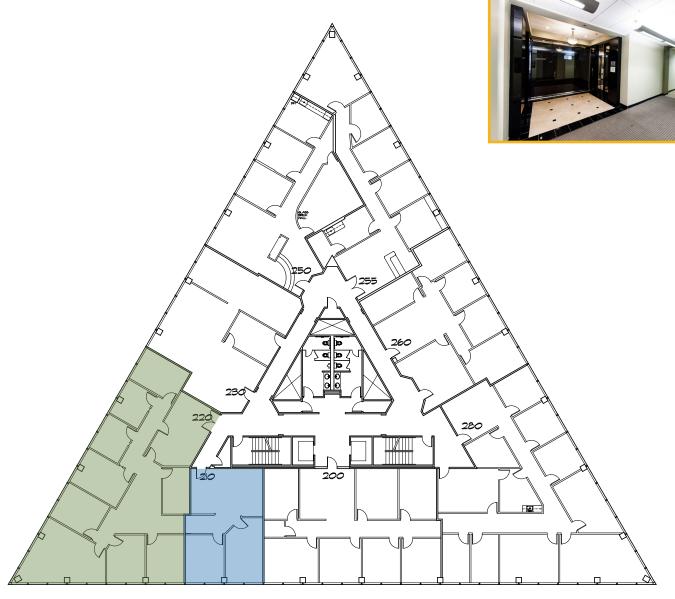

## Floor Plans & Availability

#### **Available Space**

Second Floor

Suite 210 - 1,227 SF Suite 220 - 2,547 SF \*Suite 210 & 220 can be combined for 3,774 SF

- Asking Rate \$1.65 modified gross excluding utilities and janitorial services.
- Tenant improvements are negotiable subject to terms of lease.

\*Plans deemed to be accurate, but not guaranteed. Plan not to scale.