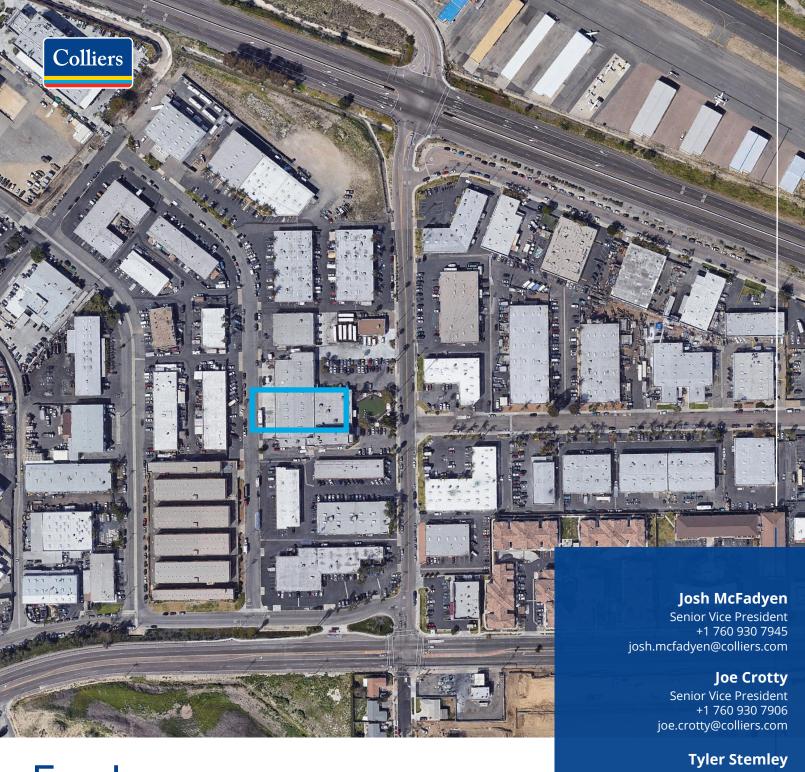

# For Lease

305 Airport, Suite 130 Oceanside, CA 92056

± 5,800 SF Warehouse Suite

Senior Associate +1 760 930 7929 tyler.stemley@colliers.com

### **Property Details**

Approximately 5,800 SF space

Excellent access to Highway 76 and Interstate 5

Sprinklered

Available December 1, 2021

Directly adjacent to extensive future retail developments

Abundant parking