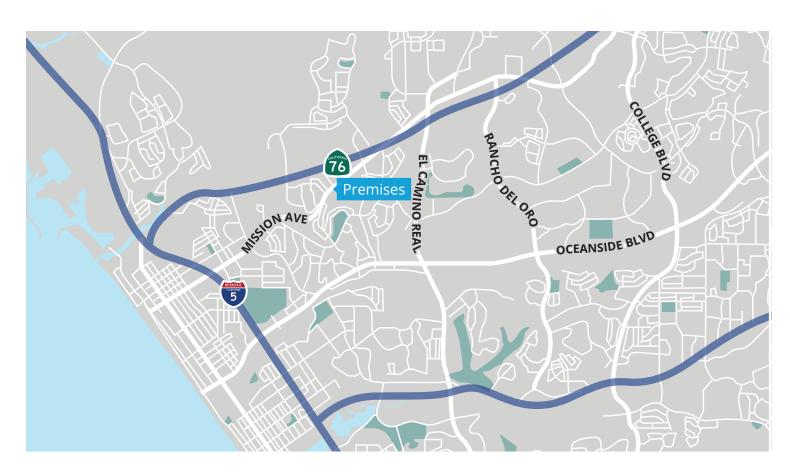

# For Lease

305 Airport, Suite 130 Oceanside, CA 92056

± 5,800 SF Warehouse Suite

Senior Associate +1 760 930 7929 tyler.stemley@colliers.com

### **Property Details**

Approximately 5,800 SF space

Excellent access to Highway 76 and Interstate 5

Sprinklered

Available December 1, 2021

Directly adjacent to extensive future retail developments

Abundant parking