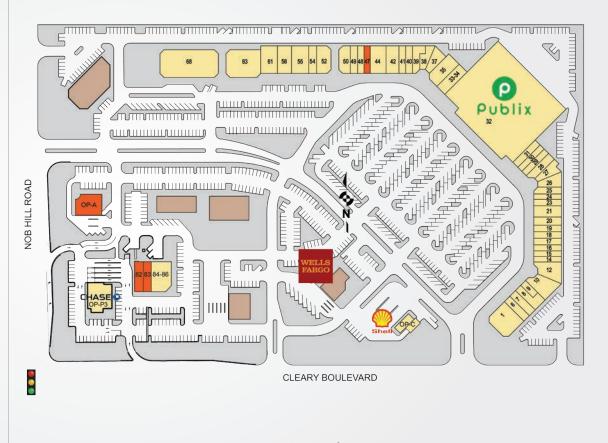

## PUBLIX AT PLANTATION PROMENADE

| TENANTS                              | UNIT     | SF             | TENANTS                                | UNIT          | SF           |
|--------------------------------------|----------|----------------|----------------------------------------|---------------|--------------|
| Panera Bread                         | 1-5      | 4,800          | Publix Super Markets                   | 32            | 48,55        |
| Menchie's Frozen                     |          |                | Park's Martial Arts                    | 33-34         | 2,40         |
| Yogurt                               | 6        | 1,400          | Orange Theory                          | 35-36         | 2,75         |
| Wish And Shoes                       | 7        | 1,392          | Supercuts, Inc                         | 37            | 1,59         |
| The Salt Nest                        | 8        | 1,350          | My Florida PC                          | 38            | 1,29         |
| Sonia's Shoe<br>Repair & Alterations | 9        | 750            | Vito's Gourmet Pizza                   | 39            | 1,65         |
| John G. Sarris DMD, PA               | 10       | 2,916          | Lily Nails                             | 40            | 1,05         |
| Berksshire Hathaway<br>Home Service  | 12-13    | 2,765          | Eli And Pearl<br>Broadway Bagels North | 41<br>42-43   | 1,05<br>2,10 |
| Paints N Cocktails                   | 14       | 1,050          | Fresh Floor<br>Kitchen & Bath          | 44-46         | 3,15         |
| Strech Zone                          | 15       | 1,050          | Available                              | 47            | 1,05         |
| Home Care Assistance                 | 16       | 1,050          | The Closet Trading Co.                 | 48            | 1,05         |
| Sapphire Blend                       | 17       | 1,050          | Dry Clean USA                          | 49            | 1,26         |
| Green Paws Pet Market                | 18       | 1,050          | Amazing Asian Bistro                   | 50-51         | 2,14         |
| Pool Centers, U.S.A.                 | 19       | 1,050          | 4Ever Young                            | 52            | 2,35         |
| Subway                               | 20       | 1,050          | Dance Theatre                          | 54-57         | 4,06         |
| Club Pilates                         | 21       | 2,100          | Orthodontic Center                     | 58            | 2,70         |
| The Blow Out<br>Promenade Optical    | 23<br>24 | 1,050<br>1,050 | Huntington Learning                    |               | ,            |
| Promenade Iewelers                   | 25       | 1,350          | Center                                 | 61-62         | 2,00         |
| Clean Juice                          | 26       | 1,590          | VCA Animal Hospital                    | 63-67         | 6,01         |
| Florida Dance Sport                  | 27       | 1,590          | Kinder Clues Academy                   |               | 10,00        |
| Stix Oriental                        | 28       | 1,550          | Available                              | 82            | 1,12         |
| Internet Sales Result                | 29       | 1,200          | Available                              | 83            | 1,14         |
| State Farm Insurnace                 | 30       | 1,200          | Urgent Med                             | 84-86         | ,            |
| Plantation Spinal                    | 30       | 1,200          | Available                              | OP-A          |              |
| Care Center                          | 31       | 1,200          | Shell Oil<br>JP Morgan Chase           | OP-C<br>OP-P3 | 1,78<br>4,39 |
|                                      |          |                |                                        |               |              |

Best-in-class service and value creation through diligent, return-driven property management, leasing, development, and construction management

This site plan shows the approximate location, square footage, and configuration of the shopping center and adjacent areas, and is only illustrative of the size and relationship of the stores and common areas generally, all of which are subject to change. The showing of any names of tenants, parking spaces, square footage, curb-cuts or traffic controls shall not be deemed to be a representation or warranty that any tenants will be at the shopping center, the square footage is accurate, or that any parking spaces, curb-cuts or traffic controls do or will continue to exist. Moreover, any demographics set forth in this flyer are for illustrative purposed only and shall not be deemed a representation by Landlord or their accuracy.