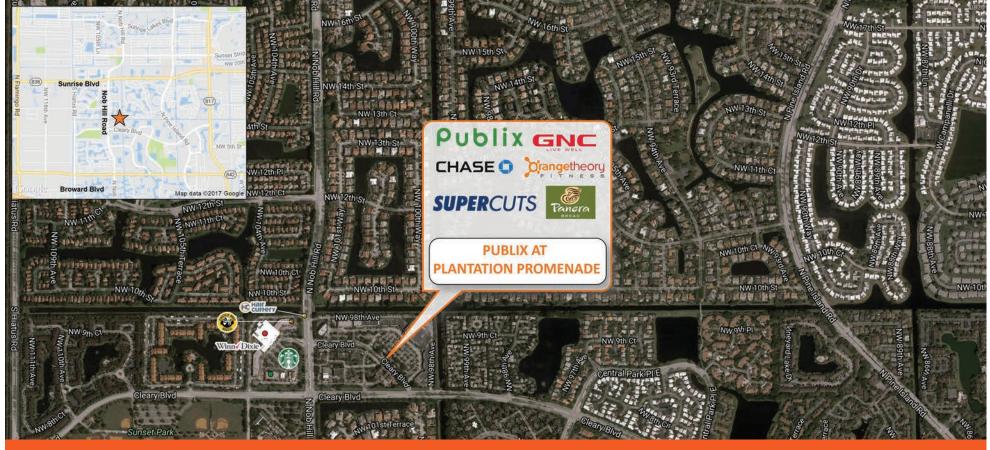

## PUBLIX AT PLANTATION PROMENADE

## PLANTATION, FL

10065 Cleary Blvd., Plantation, FL 33324

**COUNTY:** Broward

GLA: 151,209 SF

**TRAFFIC COUNT:** 41,703

|         | TOTAL POPULATION | MEDIAN<br>AGE | AVG. HH<br>INCOME |
|---------|------------------|---------------|-------------------|
| 1 MILE  | 19,957           | 39.0          | \$109,929         |
| 3 MILES | 154,247          | 41.0          | \$87,914          |
| 5 MILES | 340,336          | 39.7          | \$82,107          |

10065 Cleary Blvd., Plantation, FL 33324

This upscale neighborhood center is located at the southeast corner of Nob Hill Rd. and Cleary Blvd. Along with the traffic generated by the Publix Supermarket, tenants at the center benefit from a dense, affluent trade area with a multitude of nearby homes, schools and apartments in the market. The Publix enjoys especially robust sales and generates heavy traffic, further contributing to the neighboring tenants' success. Other notable tenants include Club Pilates, Orangetheory Fitness, Panera Bread and Menchie's Frozen Yogurt.