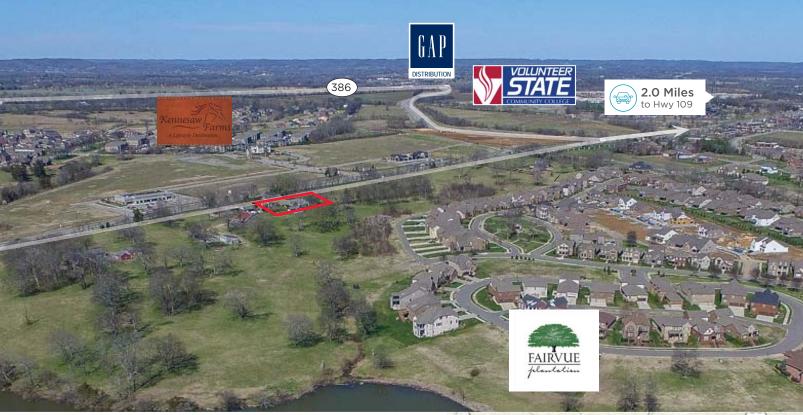

## 1711 Nashville Pike Gallatin, Tennessee

+/- 1.81 Acres

## **Property Highlights**

- 7,000 SF Early 1900's remodeled home
- Great property for commercial use
- Great visibility
- 22 Miles to Nashville CBD
- ½ Mile from Volunteer State Community College serving 8,600 students from various counties in Middle Tennessee with accredited degree programs
- ½ Mile from Publix anchored grocery center and other retail amenities
- Daily Traffic Count: 29,473