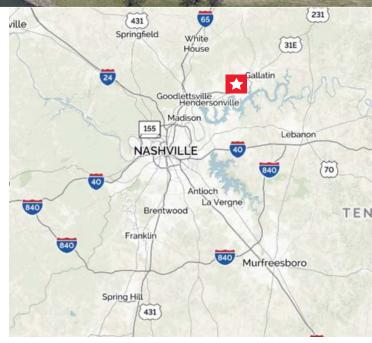

## **Property Highlights**

- 7,000 SF Early 1900's remodeled home
- Great property for commercial use
- Great visibility
- 22 Miles to Nashville CBD
- ½ Mile from Volunteer State Community College serving 8,600 students from various counties in Middle Tennessee with accredited degree programs
- ½ Mile from Publix anchored grocery center and other retail amenities
- Daily Traffic Count: 29,473