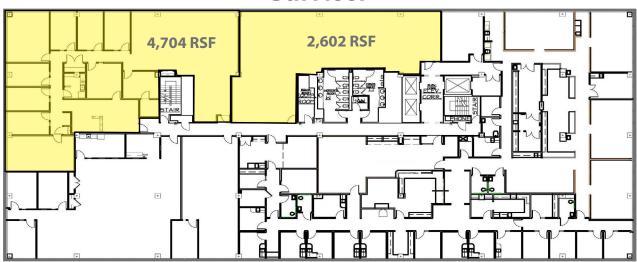

# **OXFORD**

REALTY SERVICES, INC.

# **FOR LEASE**

Real Estate Brokerage Services

Office | Industrial | Retail | Investing | Consulting

# **2000 Oxford Drive**

Bethel Park, PA 15102



### **Available Premises**

#### 4th Floor

3,170 RSF

#### **5th Floor**

· 2,602 RSF - 7,306 RSF

#### **6th Floor**

- 877 RSF
- 7,183 RSF (Available 4/21)

# **Property Highlights**

- · High end finishes throughout
- Class "A" office building New lobby and recent elevator modification
- Excellent access and visibility, just steps from the South Hills Village and Village Square in the heart of the South Hills marketplace
- · 24-hour security
- Exterior signage opportunity

### 4th Floor



# **5th Floor**



## **6th Floor**



877 RSF 7,183 RSF - Available 4/2021

Although all information furnished regarding property for sale, rental or financing is from sources deemed reliable, such information has not been verified, and no express representation is made nor is any to be implied as to the accuracy thereof, and it is submitted subject to errors, omissions, change of price, rental or other conditions, prior sale, lease or financing, or withdrawal without notice. Rental terms and all dimensions are approximate and specifications are subject to change without notice. Oxford Realty Services, Inc., an independent real estate services company.



For more information please contact:

Spencer L. Baker Associate

Oxford Realty Services, Inc. 412.261.0200, ext 3460 sbaker@oxfordrealtyservices.com Ta