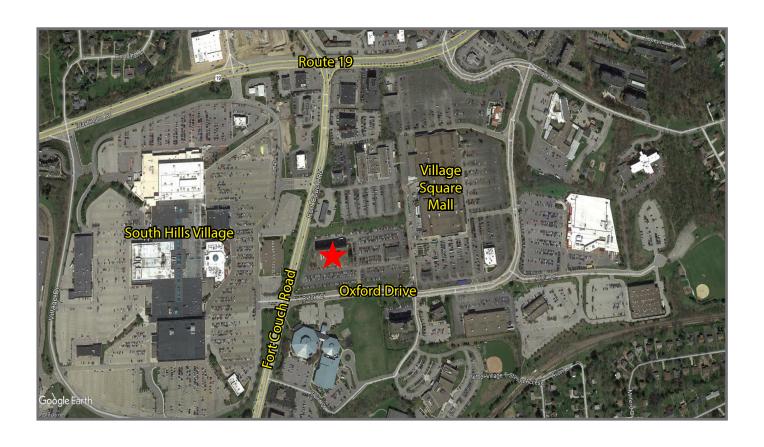

# **2000 Oxford Drive**

Bethel Park, PA 15102

# **Property Highlights**

- · High end finishes throughout
- Class "A" office building New lobby and recent elevator modification
- Excellent access and visibility, just steps from the South Hills Village and Village Square in the heart of the South Hills marketplace
- · 24-hour security
- Exterior signage opportunity