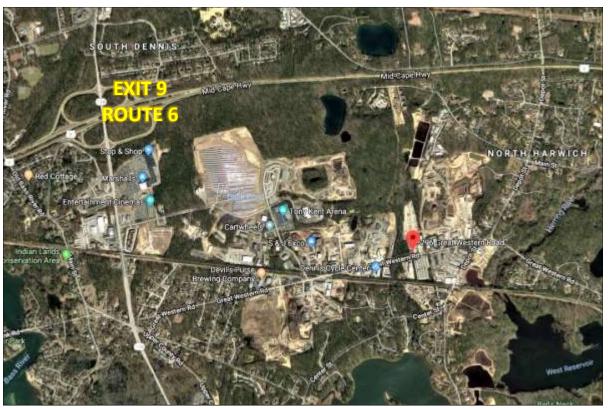

## 712 & 1,424+/- Sq Ft Commercial Spaces For Lease 296 Great Western Road, Dennis, MA

296 Great Western Road has high visibility & exposure on the street. Great access to Exit 9 on Route 6 as well all Mid & Lower Cape Points