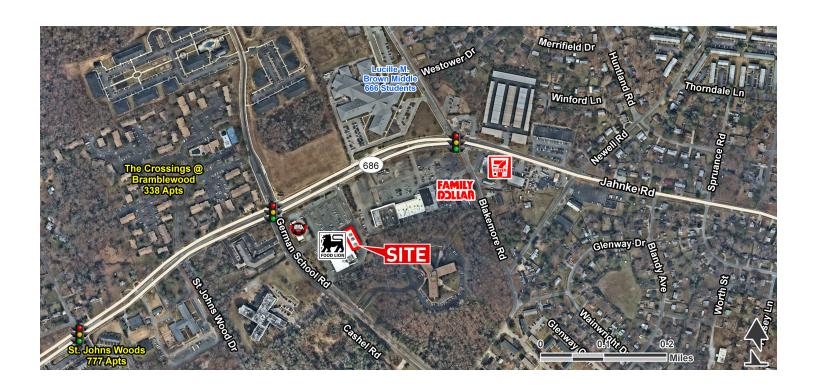

#### LOCATION OVERVIEW

Located on Jahnke Road immediately east of Chippenham Pkwy and Chippenham Hospital

#### PROPERTY HIGHLIGHTS

- Up to 8,450 SF available for lease in successful Food Lion anchored shopping center
- Space available for immediate occupancy
- Excellent signage opportunity available on building and pylon
- Center benefits from multiple points of access
- Traffic Counts: Jahnke Rd: 15,000 AADT