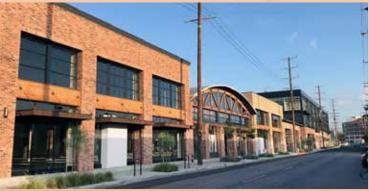

#### **AVAILABILITY:**

**SUITE 305**, 826 SF **SUITE 307**, 1,321 SF **SUITE 309**, 1,250 SF **SUITE 311**, 1,681 SF

- Located at the heart of Downtown's most talked about community
- Newly constructed above standard parking (3/1,000 ratio)
- Efficient floor plates with a load factor of only 11%
- Adjacent to Zinc Café and Barker Block
- Beautiful organic finishes including reclaimed wood, steel beams, repurposed cobblestone and original red brick from James Dean's high school
- Beautiful Rios-designed landscaping and green space
- Pet friendly environment