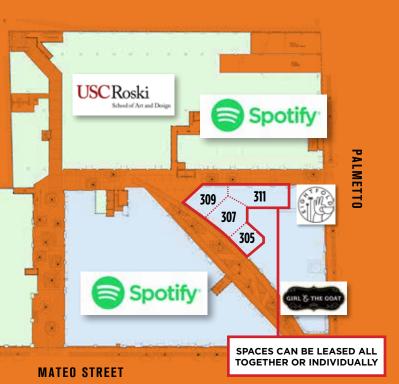

#### **AVAILABILITY:**

**SUITE 305**, 826 SF **SUITE 307**, 1,321 SF **SUITE 309**, 1,250 SF **SUITE 311**, 1,681 SF

- Located at the heart of Downtown's most talked about community
- Newly constructed above standard parking (3/1,000 ratio)
- Efficient floor plates with a load factor of only 11%
- Adjacent to Zinc Café and Barker Block
- Beautiful organic finishes including reclaimed wood, steel beams, repurposed cobblestone and original red brick from James Dean's high school
- Beautiful Rios-designed landscaping and green space
- Pet friendly environment