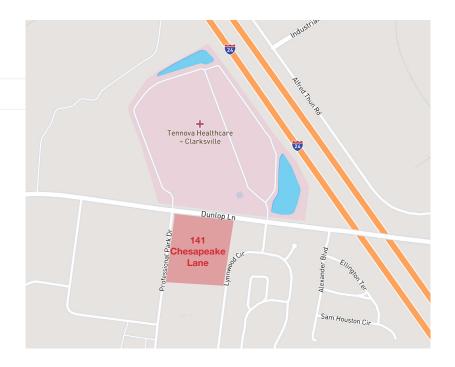

## 141 Chesapeake Ln

Clarksville, TN 37040

## Property Features

- 10,000 SF Office/Medical Office Space currently available in existing building
- Directly across the street from Tennova Healthcare Hospital
- 5/1000 SF ratio for Medical Office Parking
- Current tenants: Clarksville Eye Surgery Center, Clarksville Ophthalmology and Tennessee Retina
- Located 45 minutes away from Nashville, Clarksville is the 5th largest city in the state
- Convenient access to interstate and restaurants
- Site is exempt from hospital restrictions