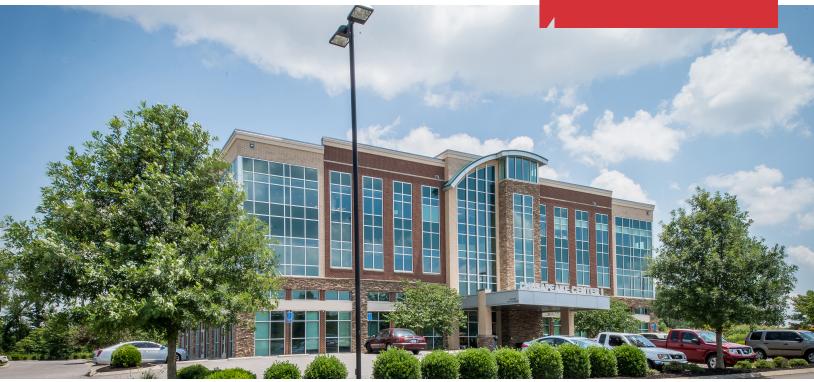

## For Lease 10,000 SF Medical Office

## 141 Chesapeake Ln

Clarksville, TN 37040

## Property Features

- 10,000 SF Office/Medical Office Space currently available in existing building
- Directly across the street from Tennova Healthcare Hospital
- 5/1000 SF ratio for Medical Office Parking
- Current tenants: Clarksville Eye Surgery Center, Clarksville Ophthalmology and Tennessee Retina
- Located 45 minutes away from Nashville, Clarksville is the 5th largest city in the state
- Convenient access to interstate and restaurants
- Site is exempt from hospital restrictions