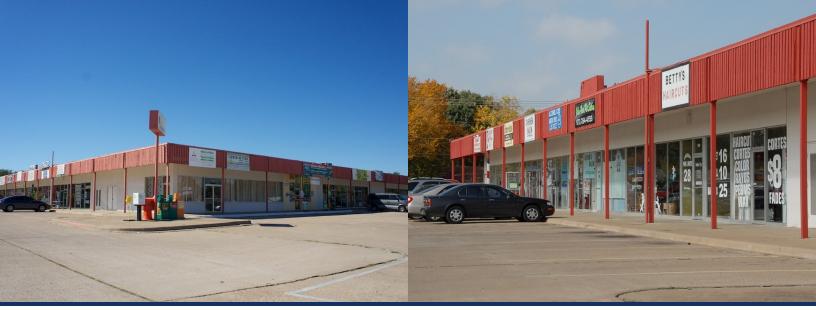

## MARSHALL PLAZA II 301 Marshall Drive, Grand Prairie, TX 75051

# FOR INFORMATION

For Lease: Negotiable Property Type: Retail Building Size: 15,325 SF Lot Size: 55,321 SF Year Built: 1968

### Features:

- Below Market Rates
- Good Tenant Mix
- near Hwy 161