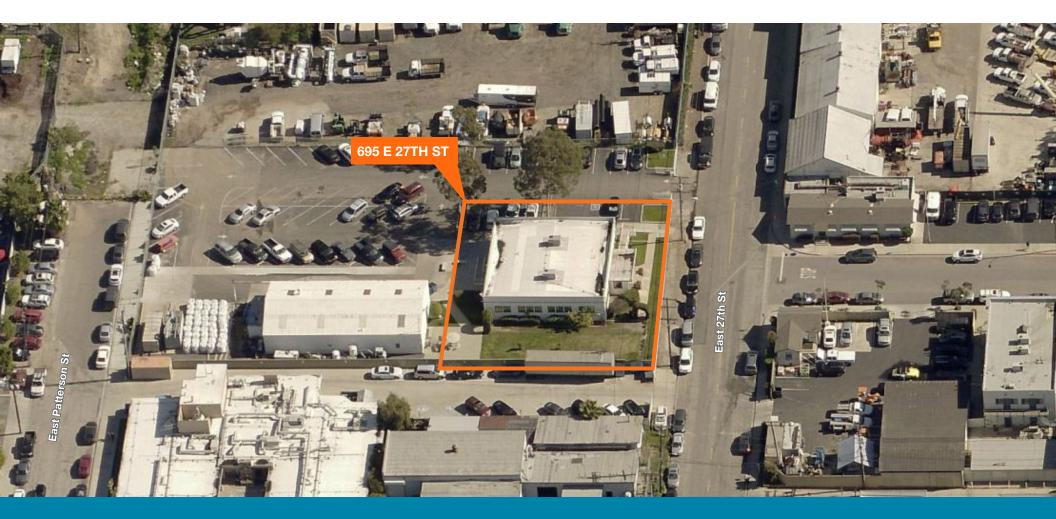

## 695 East 27th Street

## Signal Hill, CA 90755

FOR LEASE

4,064 SF Free Standing Office Building with Twenty (20) Parking Spaces (current use medical administration)

John Bowman, SIOR 562.472.0235 bowman@kiddermathews.com LIC #00477934