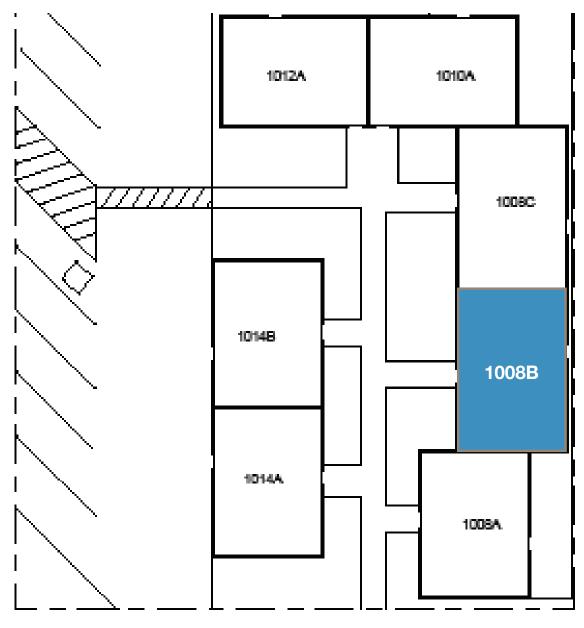

## 10th & S Street Sacramento, CA

Available Units

Office SF

Monthly Rent

1008 S Street, Suite B

±520 SF

\$1,560.°° MG

For further information please contact us at (916) 381-8113 or jacksonprop.com

### 1008 S Street, Sacramento

### Suite B ±520 Office SF