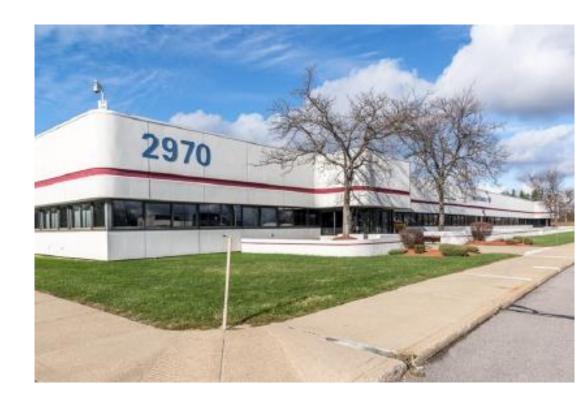

AVAILABLE 2970 Transit Road

West Seneca, New York

## 90,623 SF OFFICE / CALL CENTER AVAILABLE

| FEATURES            |                                               |
|---------------------|-----------------------------------------------|
| Total Building Size | 90,623 <u>+</u> Sq. Ft.                       |
| Total Availability  | 90,623 <u>+</u> Sq. Ft.<br>Space is Divisible |
| Lot Size            | 10.3 <u>+</u> Acres                           |
| Zoning              | C-1                                           |

### **Property Highlights**

- Bank of America call center available
- · Excellent visibility
- Easily accessible to NYS Route 400 and NYS Thruway I-90
- Roof replaced in 2015

- Space can be divided to
  accommodate smaller users
- 5.4 / 1000SF parking ratio
- Total of 494 car parks on-site
- Ideal for: call center, professional office user