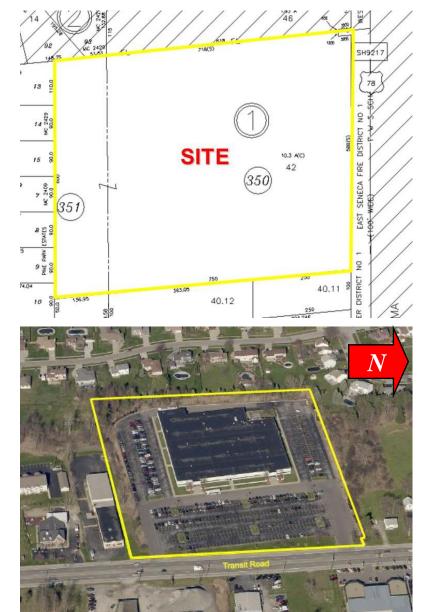

## 90,623 SF OFFICE / CALL CENTER AVAILABLE

| FEATURES            |                                               |
|---------------------|-----------------------------------------------|
| Total Building Size | 90,623 <u>+</u> Sq. Ft.                       |
| Total Availability  | 90,623 <u>+</u> Sq. Ft.<br>Space is Divisible |
| Lot Size            | 10.3 <u>+</u> Acres                           |
| Zoning              | C-1                                           |