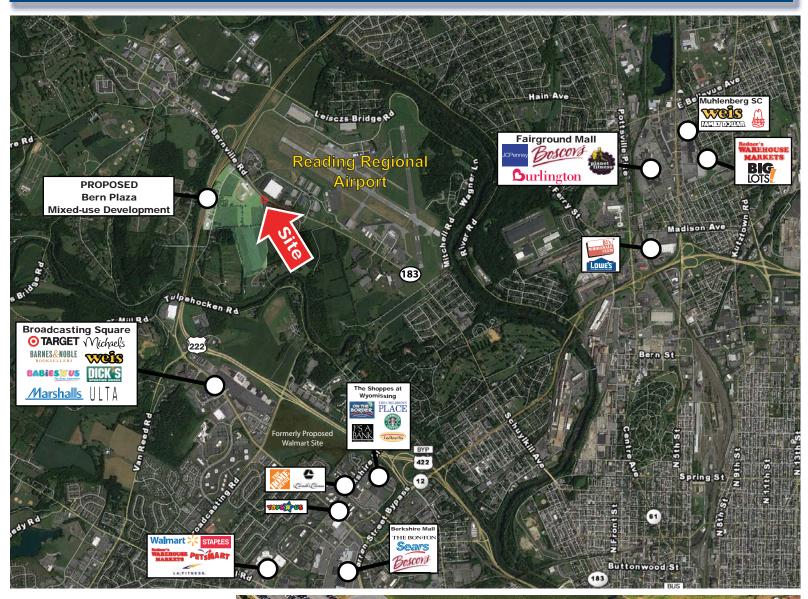

#### **PROPERTY HIGHLIGHTS**

- 1,800 SF former auto repair garage for sale
- Includes two garage bays and lifts
- Corner pad at the intersection of Bernville & Red Ridge Roads with easy access to Route 222
- Potential opportunity to expand acerage with easement from neighboring property
- Located next to proposed Bern Plaza, a new mixed-use development
- Across from Penn State St. Joseph Hospital
- Ideal location for auto repair, auto sales, fast food, coffee/cafe, medical or dental office