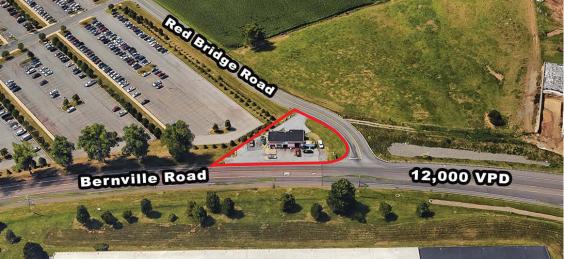

#### **PROPERTY HIGHLIGHTS**

- 1,800 SF former auto repair garage for sale
- Includes two garage bays and lifts
- Corner pad at the intersection of Bernville & Red Ridge Roads with easy access to Route 222
- Potential opportunity to expand acerage with easement from neighboring property
- Located next to proposed Bern Plaza, a new mixed-use development
- Across from Penn State St. Joseph Hospital
- Ideal location for auto repair, auto sales, fast food, coffee/cafe, medical or dental office