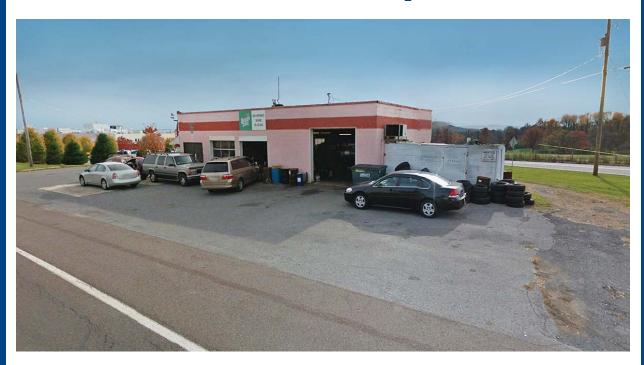

## **AUTO REPAIR FACILITY**

2522 Bernville Road | Bern Township | 19533

#### **PROPERTY HIGHLIGHTS**

- 1,800 SF former auto repair garage for sale
- Includes two garage bays and lifts
- Corner pad at the intersection of Bernville & Red Ridge Roads with easy access to Route 222
- Potential opportunity to expand acerage with easement from neighboring property
- Located next to proposed Bern Plaza, a new mixed-use development
- Across from Penn State St. Joseph Hospital
- Ideal location for auto repair, auto sales, fast food, coffee/cafe, medical or dental office