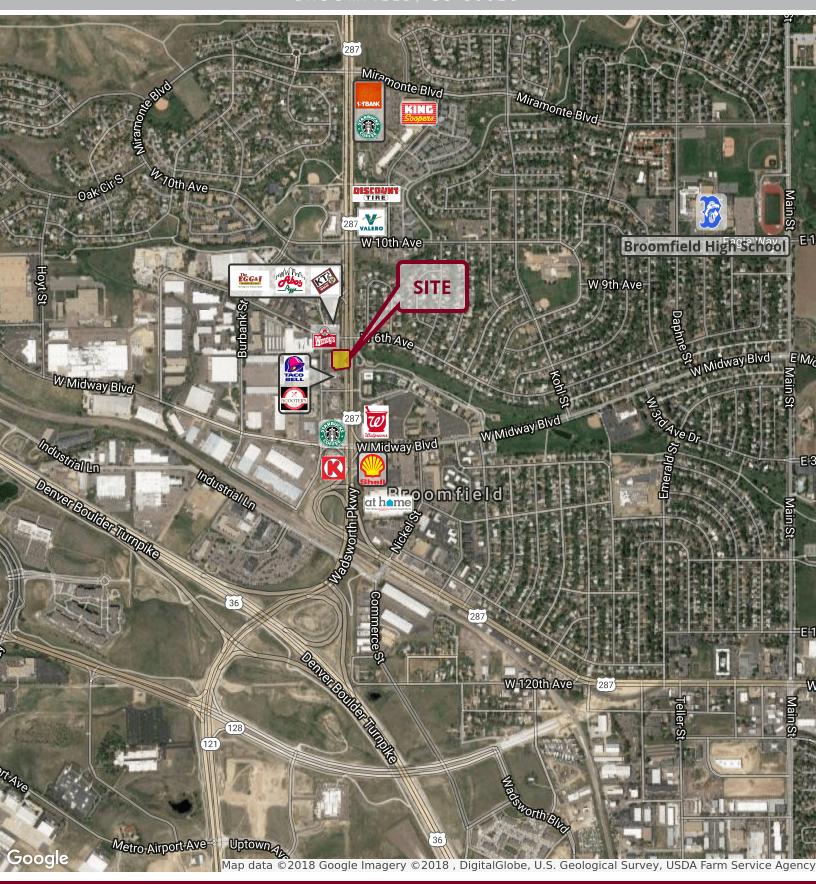

#### TRAFFIC COUNTS

Source: CDOT 2016

On Hwy 287 north of Midway Blvd 43,000 cars/day

On Hwy 287 south of Miramonte

40,000 cars/day

Blvd

5570 DTC PARKWAY, SUITE 100 | GREENWOOD VILLAGE, CO 80111 | 303.534.0900 | WWW.SULLIVANHAYES.COM