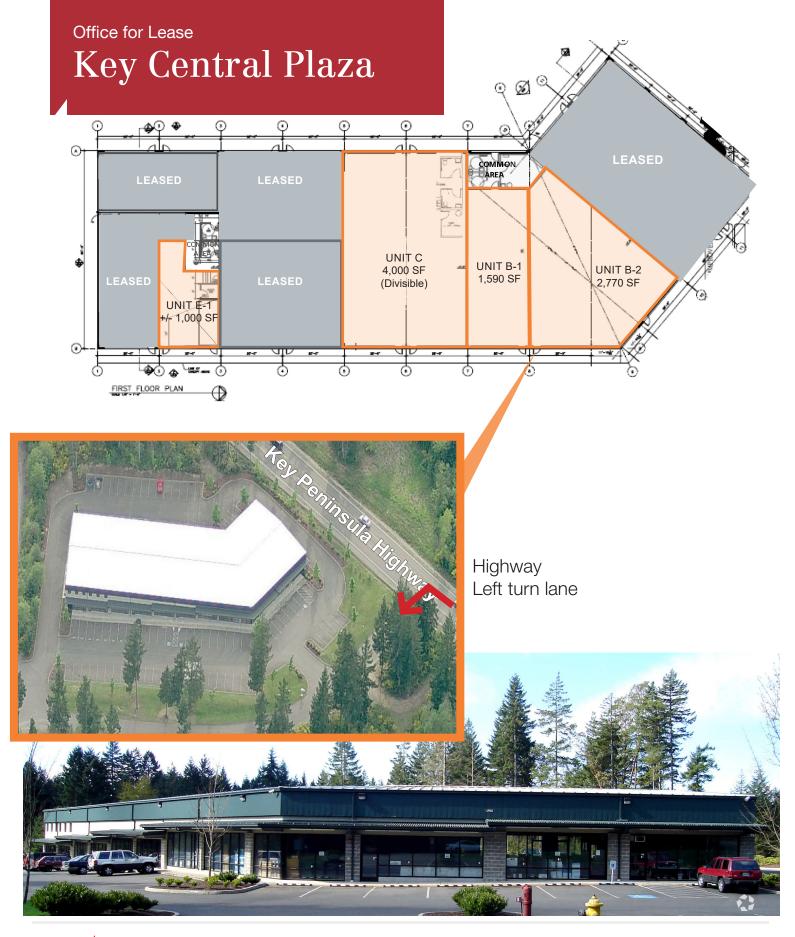

## Key Central Plaza

11901 137th Avenue Ct. NW Gig Harbor, WA 98329

- Suites size +/- 1,000 SF 8,360 SF (see suite sizes on back)
- Office, Retail, Flex Uses
- Excellent visibility on Key Peninsula Highway
- Good access, left turn lane off Highway
- On-site parking, ADA access
- Zoning: Rural Neighborhood Center (RNC)
- Additional adjacent 2.38 acres available for parking or yard storage
- Traffic Counts +9,000/daily
- Lease Rates (building only): \$16.00 PSF, modified gross