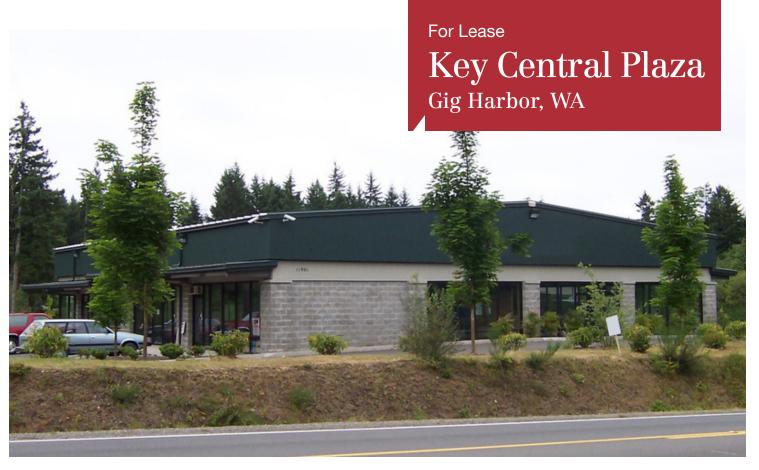

## Key Central Plaza

11901 137th Avenue Ct. NW Gig Harbor, WA 98329

- Suites size +/- 1,000 SF 8,360 SF (see suite sizes on back)
- Office, Retail, Flex Uses
- Excellent visibility on Key Peninsula Highway
- Good access, left turn lane off Highway
- On-site parking, ADA access
- Zoning: Rural Neighborhood Center (RNC)
- Additional adjacent 2.38 acres available for parking or yard storage
- Traffic Counts +9,000/daily
- Lease Rates (building only): \$16.00 PSF, modified gross