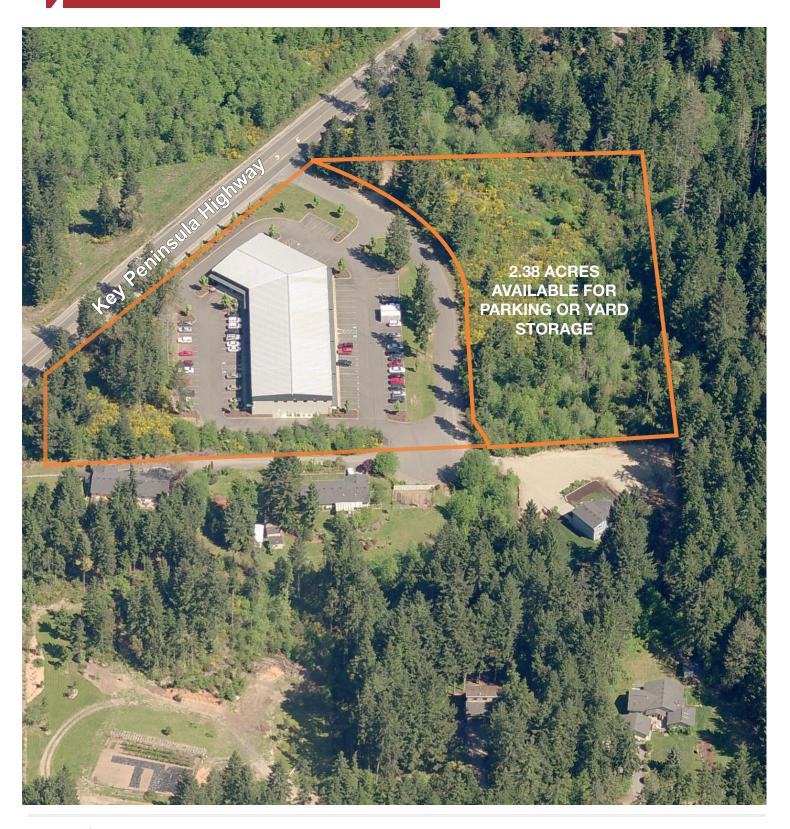

## Key Central Plaza

11901 137th Avenue Ct. NW Gig Harbor, WA 98329

- Suites size +/- 1,000 SF 8,360 SF (see suite sizes on back)
- Office, Retail, Flex Uses
- Excellent visibility on Key Peninsula Highway
- Good access, left turn lane off Highway
- On-site parking, ADA access
- Zoning: Rural Neighborhood Center (RNC)
- Additional adjacent 2.38 acres available for parking or yard storage
- Traffic Counts +9,000/daily
- Lease Rates (building only): \$16.00 PSF, modified gross