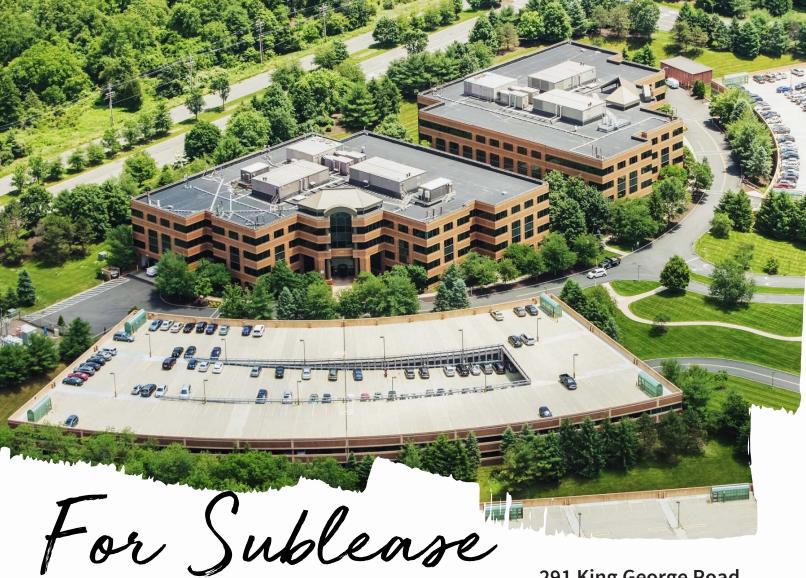

# 291 King George Road Warren, New Jersey

Located immediately off I-78 at Exit 36 and part of a 5-building, 170-acre trophy corporate campus.