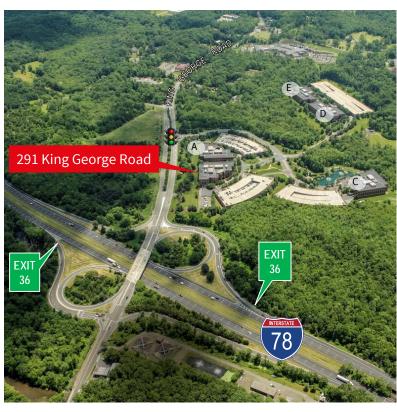

# 291 King George Road Warren, New Jersey

Located immediately off I-78 at Exit 36 and part of a 5-building, 170-acre trophy corporate campus.