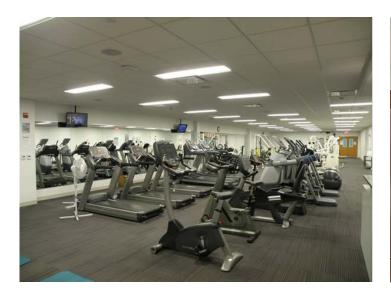

## Campus Amenities:

- On-site fitness center with locker rooms, located in Building D
- Walkable campus with outdoor amphitheater

# 291 King George Road (Building B) - 2<sup>nd</sup> Floor Plan 18,798 RSF

Campus Amenities
Walkable campus with outdoor ampitheater

Campus Amenities
Fitness Center with locker rooms – Building D