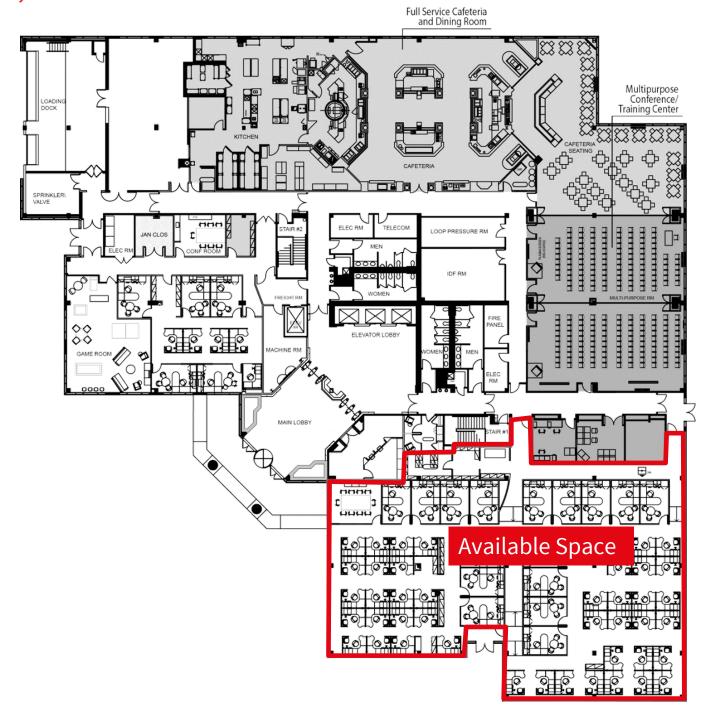

# 291 King George Road (Building B) -1<sup>st</sup> Floor Plan & On-Site Amenities 10,000 RSF