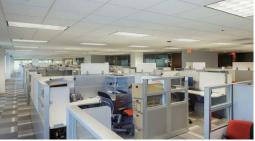

ng deck with a parking ratio of 4/1,000 SF
- Multi-purpose conference/training center

## Campus Amenities:

- On-site fitness center with locker rooms, located in Building D
- Walkable campus with outdoor amphitheater

# 291 King George Road Warren, New Jersey

Located immediately off I-78 at Exit 36 and part of a 5-building, 170-acre trophy corporate campus.

### Scott Lesh

Managing Director +1 973 404 1494 scott.lesh@am.ill.com

## Jon Compitello

Assistant Vice President +1 973 939 3862

#### jon.compitello@am.jll.com

#### Jason Benson

Associate Vice President +1 973 404 1512 jason.benson@am.jll.com



# 291 King George Road (Building B) -1<sup>st</sup> Floor Plan & On-Site Amenities 10,000 RSF









# 291 King George Road (Building B) - 2<sup>nd</sup> Floor Plan 18,798 RSF











Campus Amenities
Walkable campus with outdoor ampitheater







Campus Amenities
Fitness Center with locker rooms – Building D







### Location:

- 7 miles from I-287 in Somerset County
- 11 miles from NJ Transit's Summit train station with direct access to NYC (Shuttle Service Available)
- 12 miles from amenity rich Bridgewater/Rt. 22/Rt. 206/Rt. 202 with abundant restaurants, banks, hotels and retail including the Bridgewater Common Mall
- 16 miles from Morristown
- 18 miles from the Garden State Parkway
- 22 miles from Newark Liberty International Airport
- 35 miles from Midtown Manhattan