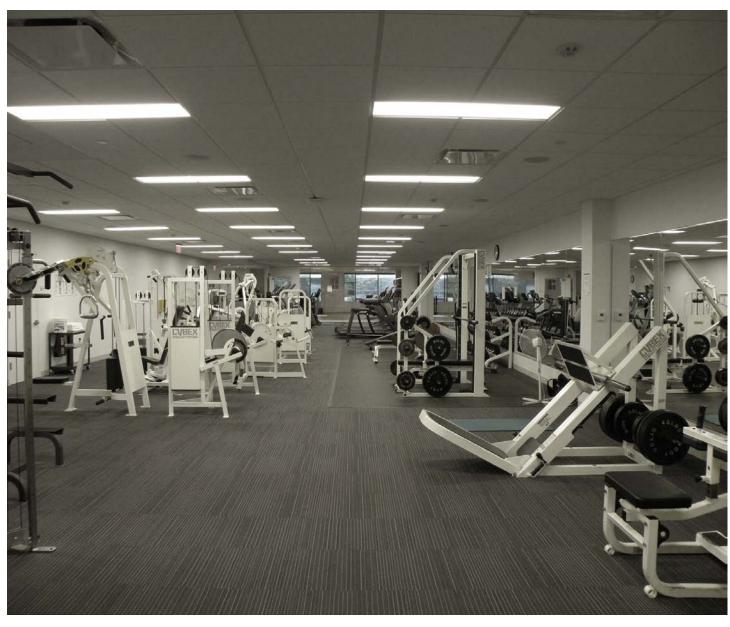

## Campus Amenities:

- On-site fitness center with locker rooms, located in Building D
- Walkable campus with outdoor amphitheater

# 291 King George Road (Building B) - 2<sup>nd</sup> Floor Plan 18,798 RSF

Campus Amenities
Walkable campus with outdoor ampitheater

Campus Amenities
Fitness Center with locker rooms – Building D