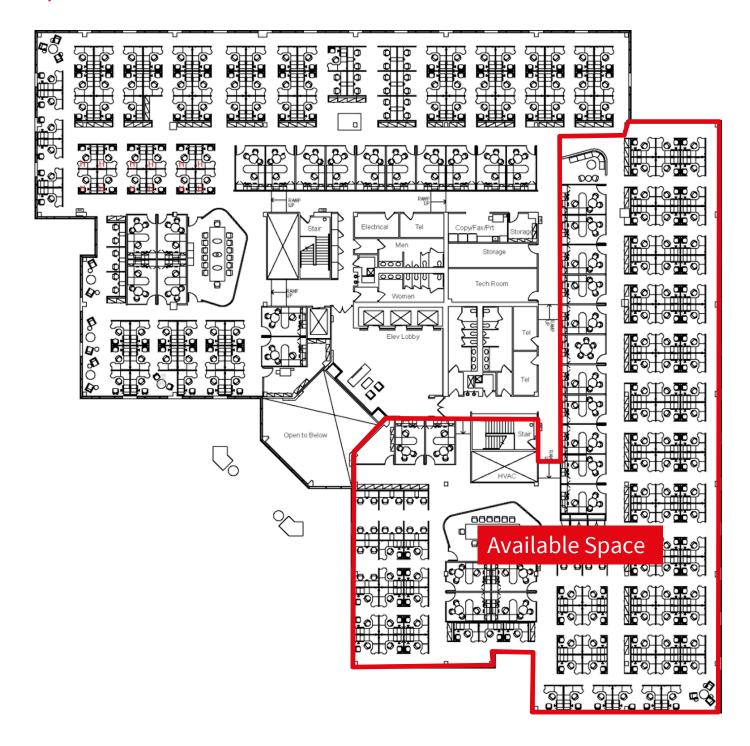

# 291 King George Road (Building B) - 2<sup>nd</sup> Floor Plan 18,798 RSF

Campus Amenities
Walkable campus with outdoor ampitheater

Campus Amenities
Fitness Center with locker rooms – Building D