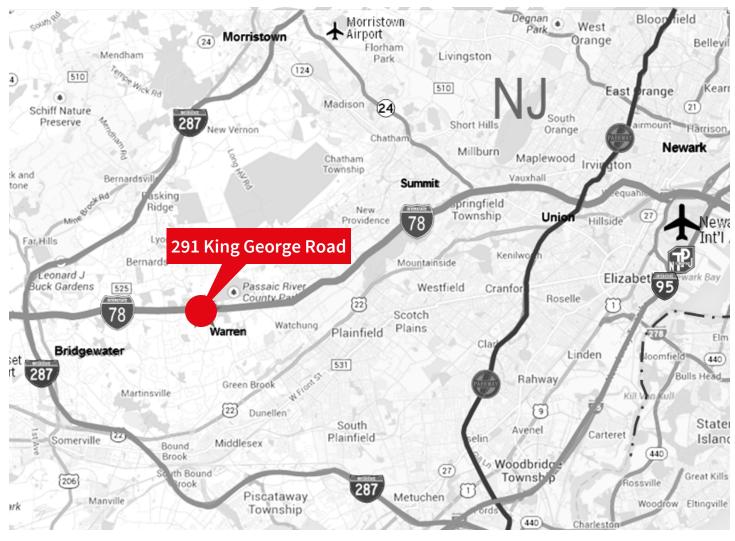

# 291 King George Road Warren, New Jersey

Located immediately off I-78 at Exit 36 and part of a 5-building, 170-acre trophy corporate campus.

### Location:

- 7 miles from I-287 in Somerset County
- 11 miles from NJ Transit's Summit train station with direct access to NYC (Shuttle Service Available)
- 12 miles from amenity rich Bridgewater/Rt. 22/Rt. 206/Rt. 202 with abundant restaurants, banks, hotels and retail including the Bridgewater Common Mall
- 16 miles from Morristown
- 18 miles from the Garden State Parkway
- 22 miles from Newark Liberty International Airport
- 35 miles from Midtown Manhattan