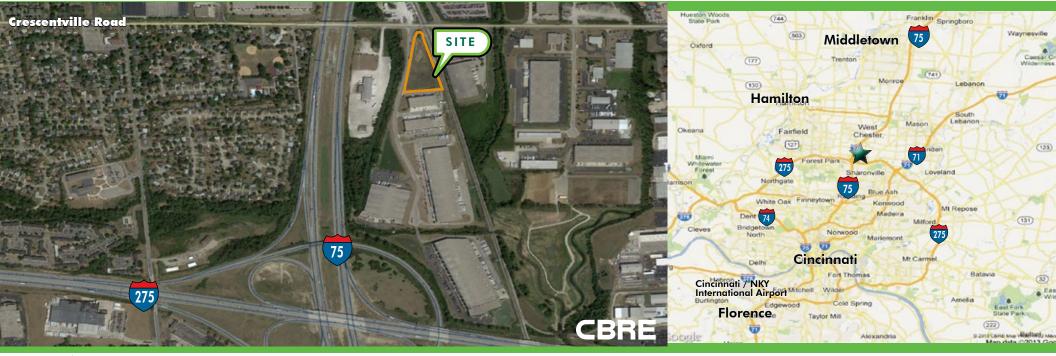

# **Property Highlights include:**

- 3.56 Acres Available
- Access to I-75 and I-275
- All utilities, including roads and lighting
- Complete development with 18 buildings on 144 acres
- \$120,000 sale price