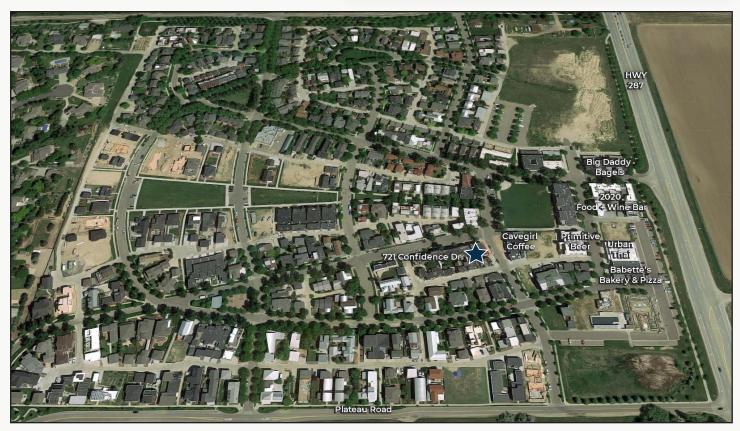

#### - Major Price & Lease Rate Reductions!

- Highly Visible Retail Corner in Prospect New Town with Exposure to Dining, Shopping and Nightlife
- Restaurant Includes Dining Area with Overhead Glass Door, Bar, Patio Seating,
  Fully-Equipped Kitchen & Additional Dry Storage Adjacent to Restaurant
- Turn-Key Opportunity Can Include All FF&E
- Join 2020 Food & Wine Bar, Big Daddy Bagels, Cavegirl Coffeehouse, Primitive Brewing Co., The Rib House, Two Dog Diner, Urban Thai and 15 Other Retailers.
- Adjacent to Main Central Park Home to Year Round Vibrant Community Events
- Ready to Open for Business Immediately with Transferable Liquor License
- Visit www.prospectnewtown.com to Learn More about the Dynamic Community