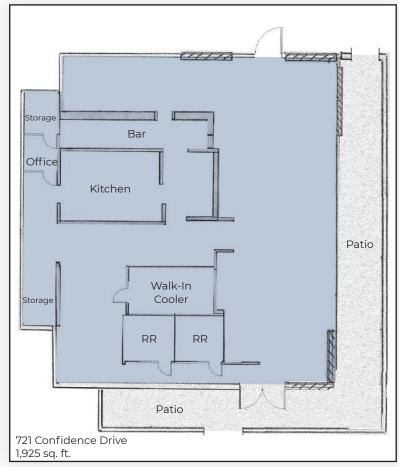

### Modern Turn-Key Restaurant in Prospect

| 1,925 sq. ft.                  |
|--------------------------------|
| \$20.00 NNN \$17.50 NNN        |
| \$12.64*                       |
| <del>\$530,000</del> \$489,000 |
|                                |

#### - Major Price & Lease Rate Reductions!

- Highly Visible Retail Corner in Prospect New Town with Exposure to Dining, Shopping and Nightlife
- Restaurant Includes Dining Area with Overhead Glass Door, Bar, Patio Seating,
  Fully-Equipped Kitchen & Additional Dry Storage Adjacent to Restaurant
- Turn-Key Opportunity Can Include All FF&E
- Join 2020 Food & Wine Bar, Big Daddy Bagels, Cavegirl Coffeehouse, Primitive Brewing Co., The Rib House, Two Dog Diner, Urban Thai and 15 Other Retailers.
- Adjacent to Main Central Park Home to Year Round Vibrant Community Events
- Ready to Open for Business Immediately with Transferable Liquor License
- Visit www.prospectnewtown.com to Learn More about the Dynamic Community