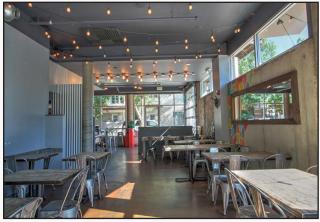

#### - Major Price & Lease Rate Reductions!

- Highly Visible Retail Corner in Prospect New Town with Exposure to Dining, Shopping and Nightlife
- Restaurant Includes Dining Area with Overhead Glass Door, Bar, Patio Seating,
  Fully-Equipped Kitchen & Additional Dry Storage Adjacent to Restaurant
- Turn-Key Opportunity Can Include All FF&E
- Join 2020 Food & Wine Bar, Big Daddy Bagels, Cavegirl Coffeehouse, Primitive Brewing Co., The Rib House, Two Dog Diner, Urban Thai and 15 Other Retailers.
- Adjacent to Main Central Park Home to Year Round Vibrant Community Events
- Ready to Open for Business Immediately with Transferable Liquor License
- Visit www.prospectnewtown.com to Learn More about the Dynamic Community