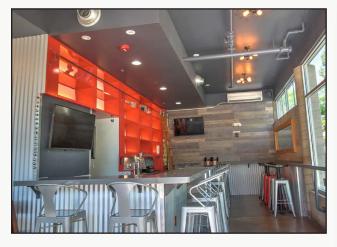

#### - Major Price & Lease Rate Reductions!

- Highly Visible Retail Corner in Prospect New Town with Exposure to Dining, Shopping and Nightlife
- Restaurant Includes Dining Area with Overhead Glass Door, Bar, Patio Seating,
  Fully-Equipped Kitchen & Additional Dry Storage Adjacent to Restaurant
- Turn-Key Opportunity Can Include All FF&E
- Join 2020 Food & Wine Bar, Big Daddy Bagels, Cavegirl Coffeehouse, Primitive Brewing Co., The Rib House, Two Dog Diner, Urban Thai and 15 Other Retailers.
- Adjacent to Main Central Park Home to Year Round Vibrant Community Events
- Ready to Open for Business Immediately with Transferable Liquor License
- Visit www.prospectnewtown.com to Learn More about the Dynamic Community