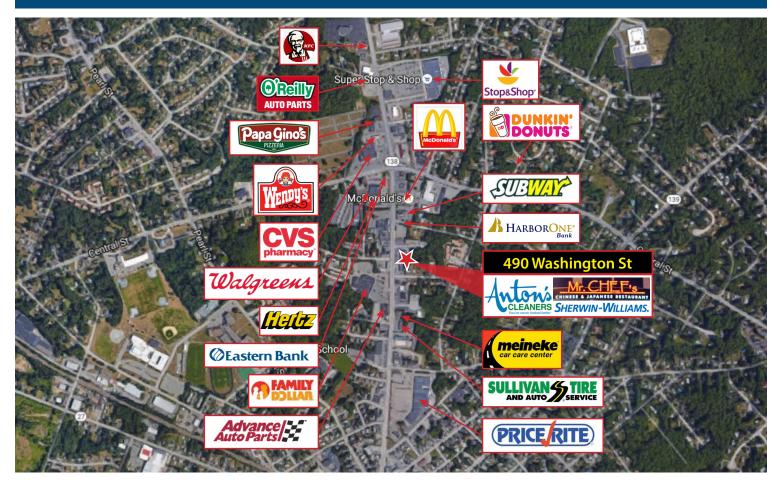

#### SHERWIN-WILLIAMS.

490 Washington Street is a 11,196 +/- SF retail strip center positioned along the heavily traveled Route 138 corridor in Stoughton, Massachusetts. Located less than 20 miles from downtown Boston, this strip center is positioned in a densely-populated community with nearly 153,003 people, producing an average household income of \$105,275, living within a five-mile radius. This property features a 1,080 +/- sf retail availability and co-tenants include Sherwin Williams, Anton's Cleaners and Mr. Chef's Restaurant. Neighboring national retailers include Stop & Shop, Price Rite, Advanced Auto, Family Dollar, CVS, and Walgreens, with many other national and local retailers in the immediate vicinity. 490 Washington Street benefits from great visibility and access from the heavily traveled Washington Street, pylon signage and on-site parking.