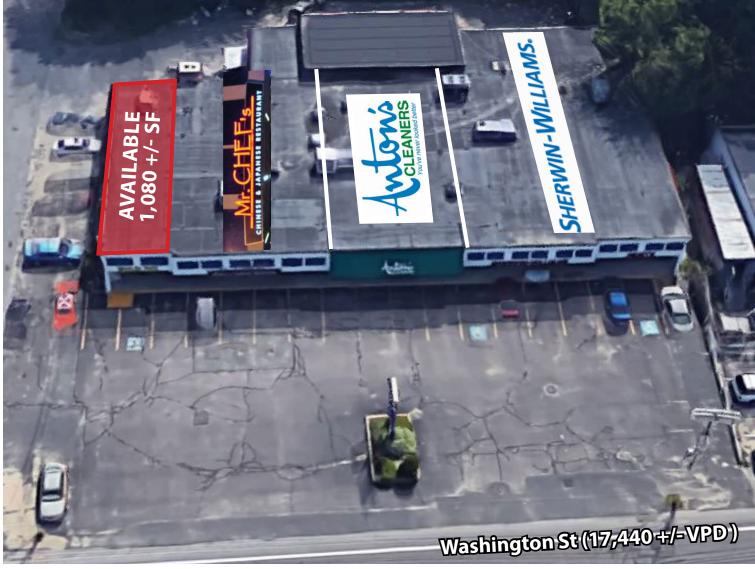

#### **Property Information**

Address:490 Washington StreetWater:MunicipalStoughton, MASewer:MunicipalAvailable Space:1,080 +/- SFGas:Municipal

Available Space:1,080 +/- SFGas:MunicipalTotal SF:11,196 +/- SFZoning:General Business

Land Area: 0.68 +/- acres Year Built: 1964

Traffic Counts: 17,440 +/- VPD Via

Washington Street

Frontage: 150'

#### SHERWIN-WILLIAMS.

490 Washington Street is a 11,196 +/- SF retail strip center positioned along the heavily traveled Route 138 corridor in Stoughton, Massachusetts. Located less than 20 miles from downtown Boston, this strip center is positioned in a densely-populated community with nearly 153,003 people, producing an average household income of \$105,275, living within a five-mile radius. This property features a 1,080 +/- sf retail availability and co-tenants include Sherwin Williams, Anton's Cleaners and Mr. Chef's Restaurant. Neighboring national retailers include Stop & Shop, Price Rite, Advanced Auto, Family Dollar, CVS, and Walgreens, with many other national and local retailers in the immediate vicinity. 490 Washington Street benefits from great visibility and access from the heavily traveled Washington Street, pylon signage and on-site parking.