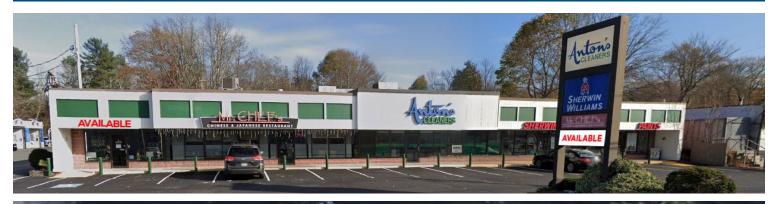

#### SHERWIN-WILLIAMS.

490 Washington Street is a 11,196 +/- SF retail strip center positioned along the heavily traveled Route 138 corridor in Stoughton, Massachusetts. Located less than 20 miles from downtown Boston, this strip center is positioned in a densely-populated community with nearly 153,003 people, producing an average household income of \$105,275, living within a five-mile radius. This property features a 1,080 +/- sf retail availability and co-tenants include Sherwin Williams, Anton's Cleaners and Mr. Chef's Restaurant. Neighboring national retailers include Stop & Shop, Price Rite, Advanced Auto, Family Dollar, CVS, and Walgreens, with many other national and local retailers in the immediate vicinity. 490 Washington Street benefits from great visibility and access from the heavily traveled Washington Street, pylon signage and on-site parking.