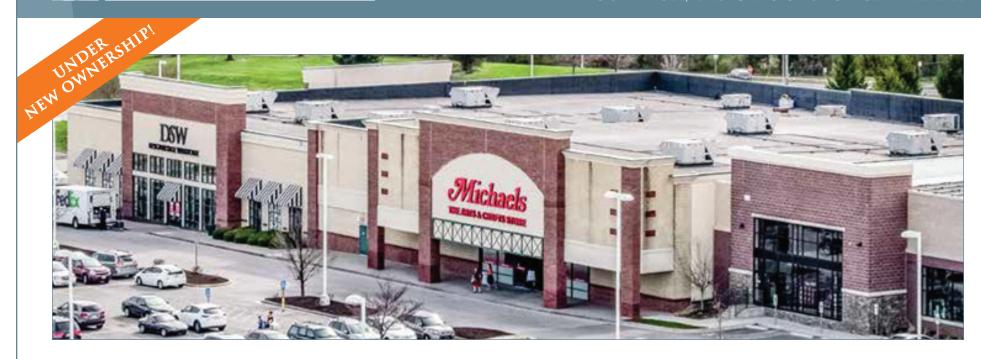

# PINNACLE VILLAGE

## 12040 Blue Valley Pkwy | Overland Park, KS 66213 OUTPARCEL. END CAP & SHOP SPACE AVAILABLE

#### **HIGHLIGHTS**

- Super Target, DSW & Michael's anchored shopping center leasing opportunities
- Located on the SW corner of 119th & Metcalf Ave/Blue Valley Pkwy in the affluent market of Overland Park (Kansas City MSA)
- Exceptional existing retailer sales performance
- Immediately adjacent to GRID Collaborative Workspace, a unique offering to the region
- Sprint World Headquarters is caddy corner across the street
- Lukas Liquor Superstore is the #1 volume alcohol retailer in Kansas