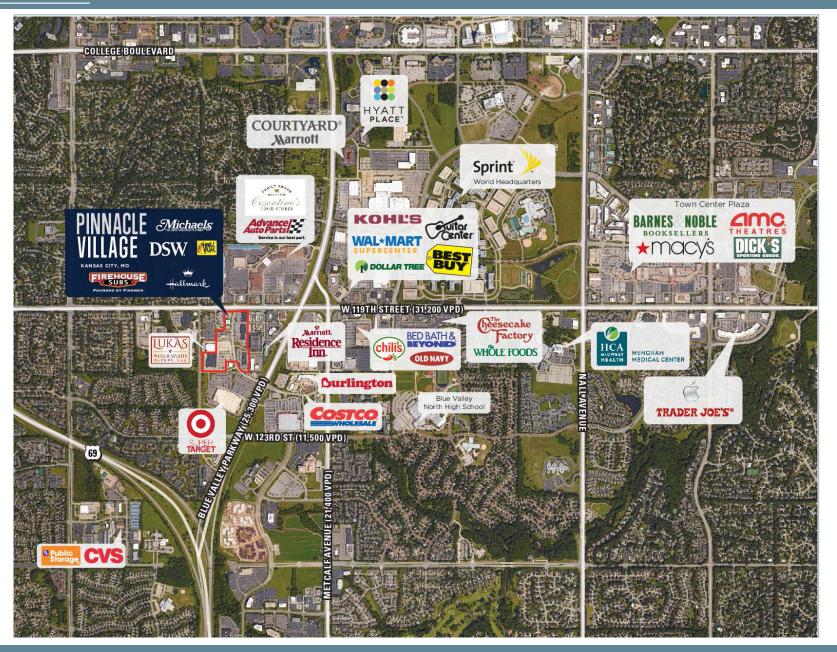

#### **HIGHLIGHTS**

- Super Target, DSW & Michael's anchored shopping center leasing opportunities
- Located on the SW corner of 119th & Metcalf Ave/Blue Valley Pkwy in the affluent market of Overland Park (Kansas City MSA)
- Exceptional existing retailer sales performance
- Immediately adjacent to GRID Collaborative Workspace, a unique offering to the region
- Sprint World Headquarters is caddy corner across the street
- Lukas Liquor Superstore is the #1 volume alcohol retailer in Kansas

#### **AREA RETAILERS**

#### **TRAFFIC COUNTS**

- Metcalf/BlueValley Pkwy 27,000 VPD
- W 119th Street 32,000 VPD
- Total 59,000 VPD

Jenny Schuemann | Senior Leasing Associate 561.613.4020 | jschuemann@pebbent.com