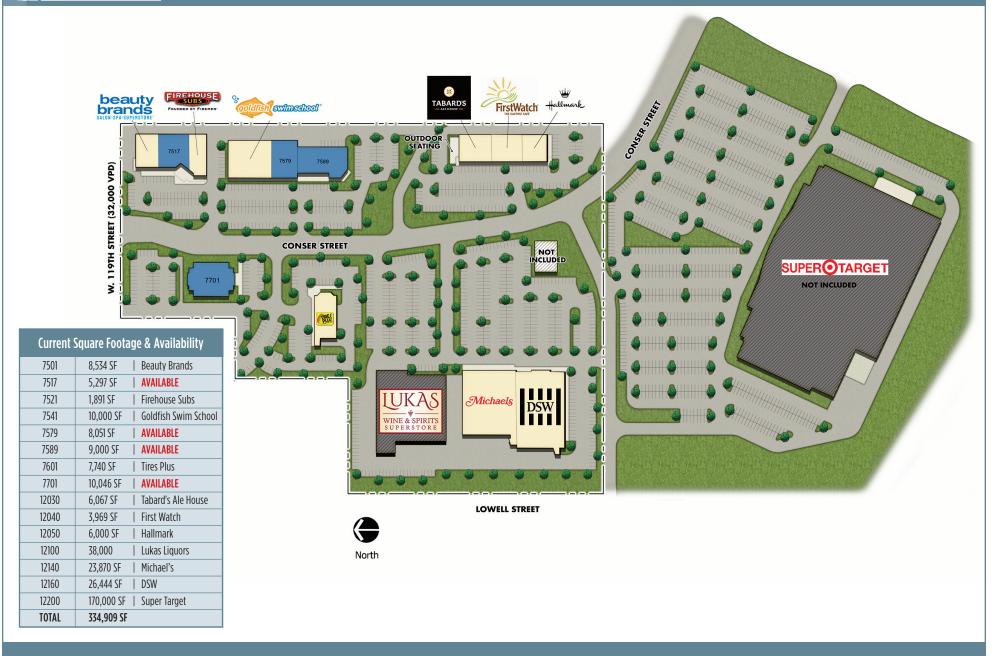

#### **HIGHLIGHTS**

- Super Target, DSW & Michael's anchored shopping center leasing opportunities
- Located on the SW corner of 119th & Metcalf Ave/Blue Valley Pkwy in the affluent market of Overland Park (Kansas City MSA)
- Exceptional existing retailer sales performance
- Immediately adjacent to GRID Collaborative Workspace, a unique offering to the region
- Sprint World Headquarters is caddy corner across the street
- Lukas Liquor Superstore is the #1 volume alcohol retailer in Kansas