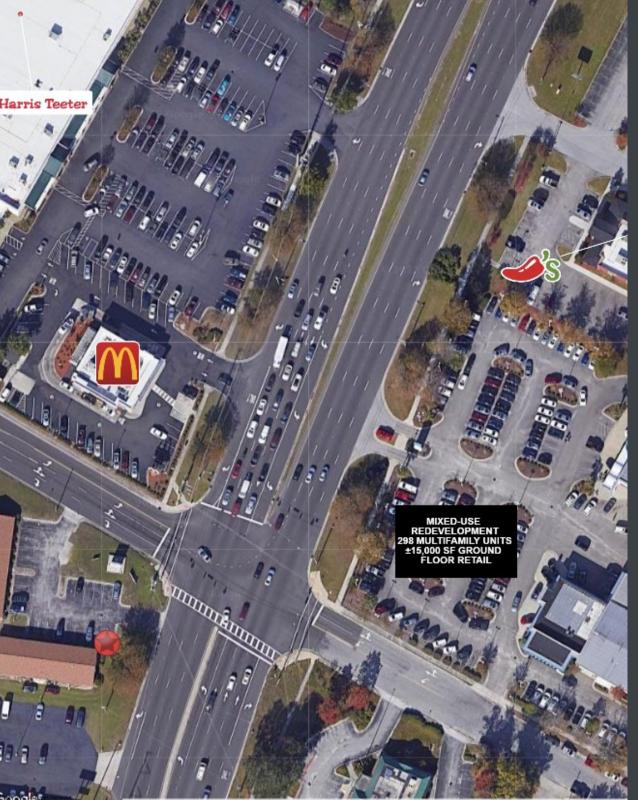

### PROPERTY FEATURES

- Located at the signalized intersection of South
   College Road and
   Wilshire Boulevard
- Major retail corridor
   with 46,000 VPD on
   South College Road
- Excellent visibilityand access
- Less than 1 mile from UNCW Campus