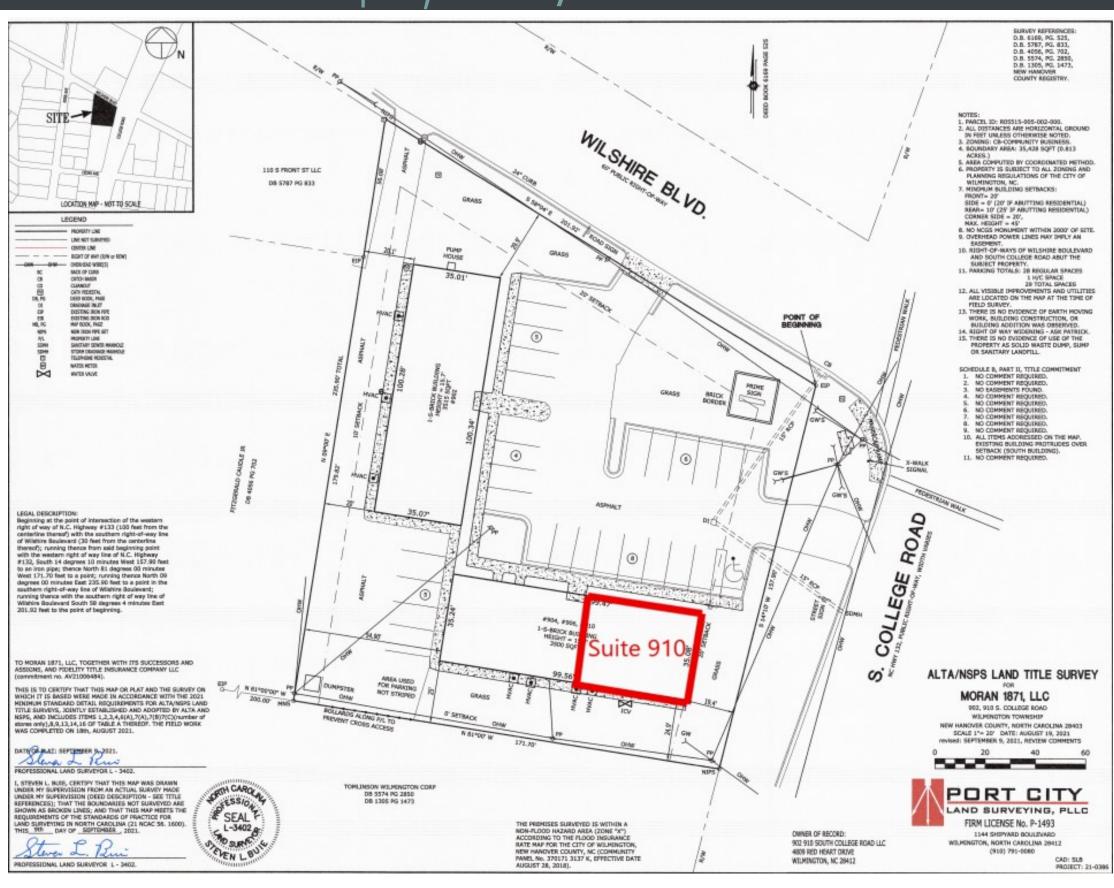

## 902 South College Road Wilmington, NC 28403 Suite 910 1,875 SF Available For Lease -\$3,200/Month

# 902 South College Road Wilmington, NC 28403 Suite 910