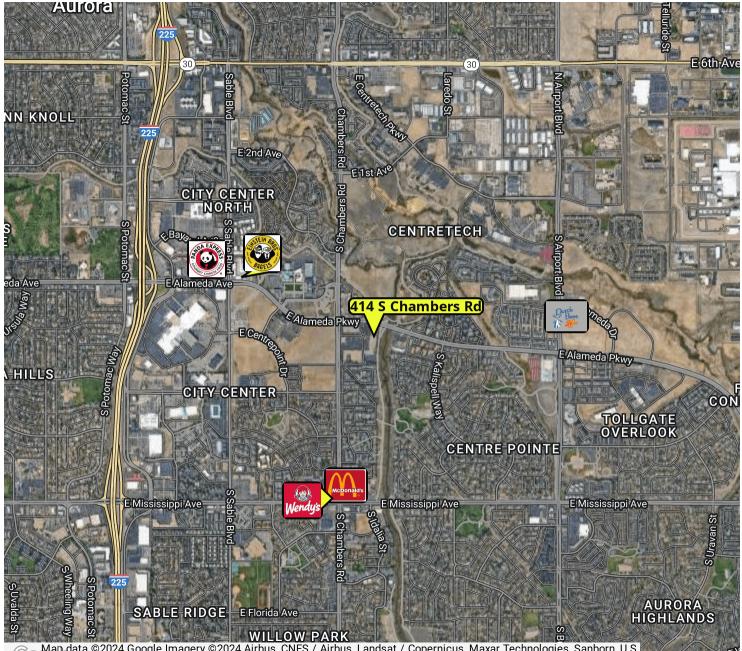

# 414 SOUTH CHAMBERS ROAD, SUITE 3

Aurora, CO 80017

Man data ©2024 Google Imagery ©2024 Airbus, CNES / Airbus, Landsat / Copernicus, Maxar Technologies, Sanborn, U.S. Geological Survey, USDA/FPAC/GEO

DANCHEN ASTLE Principal/Broker 720.880.6975 danchen@algcommercial.com