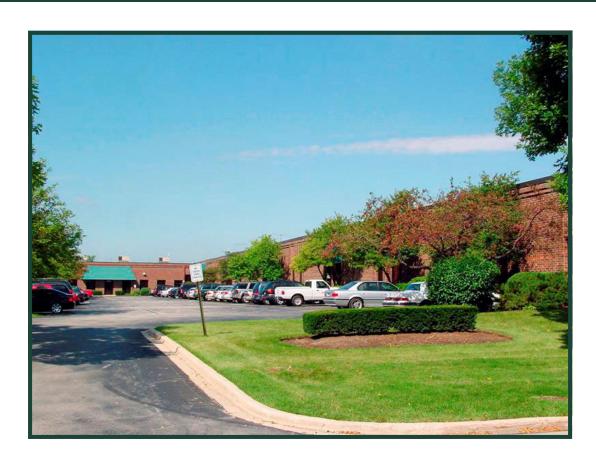

### 3,069—11,658 SF AVAILABLE FOR LEASE

| <b>Building Specifications</b> |                                                                                                                                        |
|--------------------------------|----------------------------------------------------------------------------------------------------------------------------------------|
| Building Sizes                 | 137,751 SF                                                                                                                             |
| Available Units:               | 3,069 SF with 50% office<br>4,140 with 60% office<br>7,041 SF with 40% office<br>8,049 SF with 50-60% office<br>11,658 with 60% office |
| Parking:                       | Ample                                                                                                                                  |
| Heat:                          | Gas                                                                                                                                    |
| Ceiling Height:                | 14' - 16'                                                                                                                              |
| Loading:                       | Truck Docks & Drive-In Doors                                                                                                           |

#### Comments:

- Professionally owned and managed
- Minutes to I-355 and I-88 at Butterfield Road
- Heavy parking available
- Air conditioned warehouse available

Industrial Real Estate Investments, Brokerage and Management