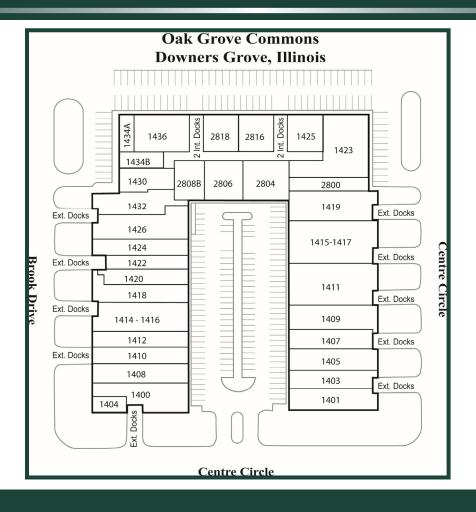

### **LAYOUT**

Industrial Real Estate Investments, Brokerage and Management

970 N. Oaklawn Avenue, Suite 300 Elmhurst, Illinois 60126 TEL: 630-333-1900 www.valueindustrialpartners.com For Further Information, Please Contact:

BRIAN M. LISTON

Principal

bliston@valueindustrialpartners.com

**BRIAN P. GEDVILAS** 

Director of Leasing bgedvilas@valueindustrialpartners.com

Officers of the firm have an ownership interest in this property. Submitted subject to error, change in status or withdrawal without notice.