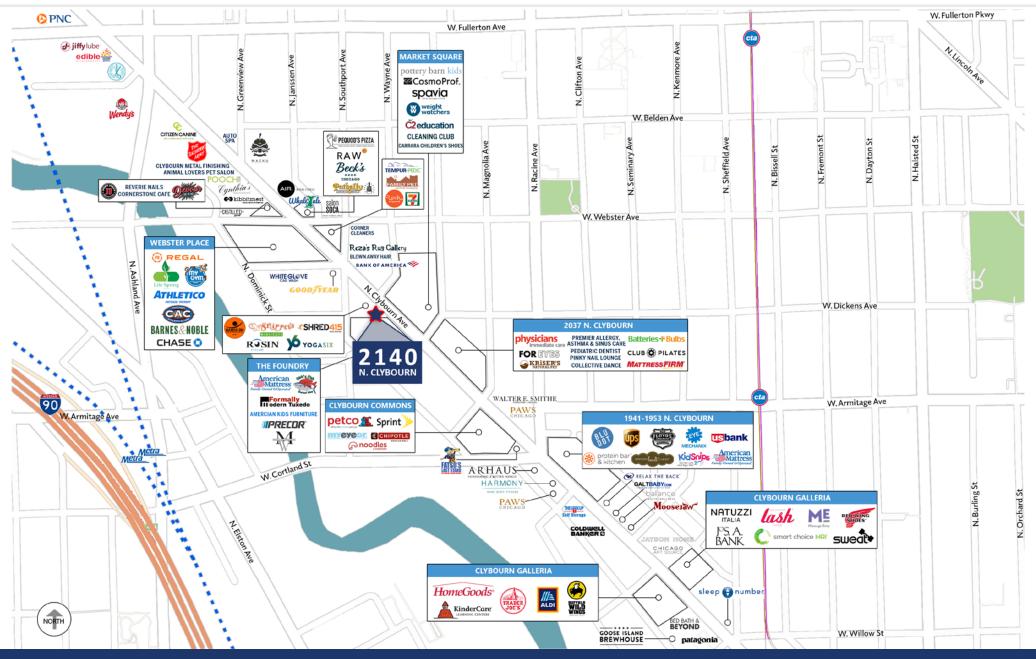

### **NEIGHBORS**

Shred415, American Mattress, Precor, Petco, Barnes & Noble, Pottery Barn Kids, Pequod's Pizza

| POPULATION DENSITY | 24,921<br>88,800 | ½ Mile<br>1 Mile |
|--------------------|------------------|------------------|
|                    | 207,559          | 2 Mile           |
| DAYTIME EMPLOYMENT | 33,482           | 1/2 Mile         |
|                    | 241,226          | 1 Mile           |
|                    | 437,099          | 2 Mile           |
| AVERAGE HH INCOME  | \$128,124        | 1/2 Mile         |
|                    | \$127,189        | 1 Mile           |
|                    | \$128,057        | 2 Mile           |

REAL ESTATE

MAP