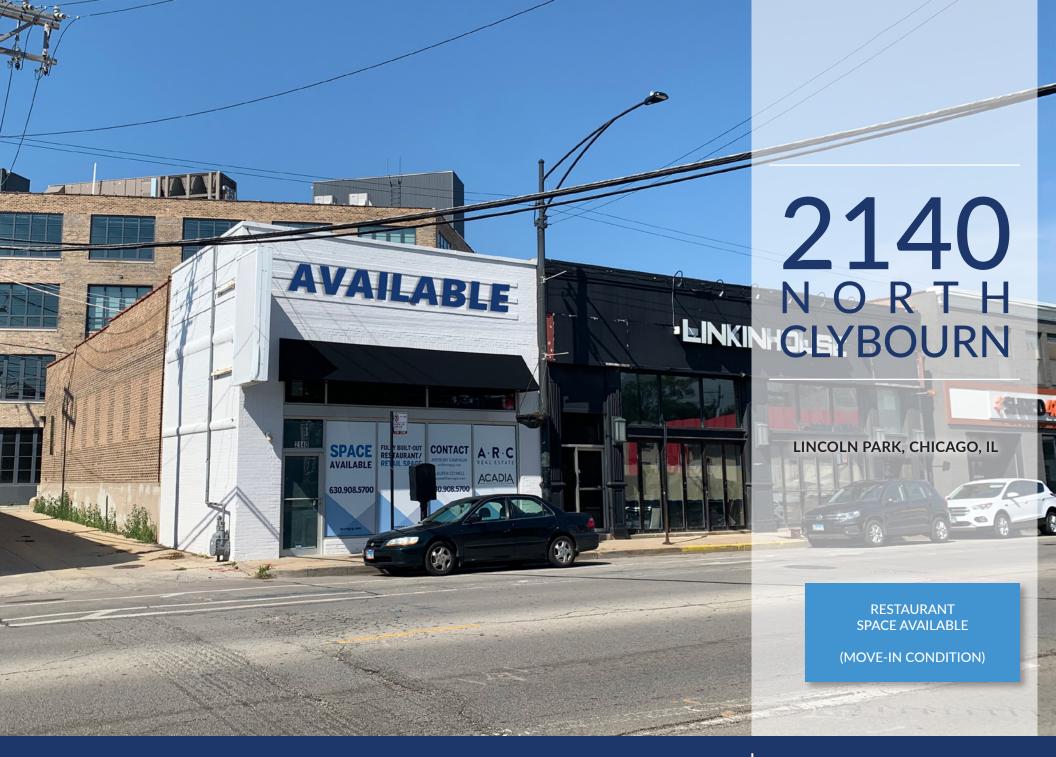

# RESTAURANT SPACE AVAILABLE **2140 N. CLYBOURN** Lincoln Park | Chicago, IL

#### **SITE SUMMARY**

- 2,200 SF turn-key restaurant space available fronting Clybourn Avenue (14,000 cpd)
- Less than one mile from the North/Clybourn Red Line Station, Armitage Brown & Purple Express Line Station, and Fullerton Red/Brown/Purple Line Station (2.2MM, 1.3MM, and 4MM riders annually)
- Nearly 54,000 residents with-in 1-mile
- Pulling from neighborhood of Lincoln Park, Bucktown, Wicker Park and Lakeview