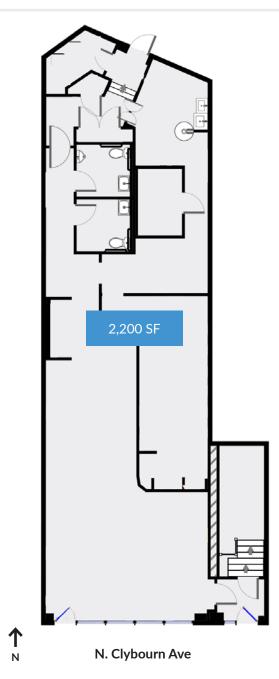

#### **SPACE AVAILABLE**

Ground Level 2,200 SF

#### **SITE SUMMARY**

- 2,200 SF turn-key restaurant space available fronting Clybourn Avenue (14,000 cpd)
- Less than one mile from the North/Clybourn Red Line Station, Armitage Brown & Purple Express Line Station, and Fullerton Red/Brown/Purple Line Station (2.2MM, 1.3MM, and 4MM riders annually)
- Nearly 54,000 residents with-in 1-mile
- Pulling from neighborhood of Lincoln Park, Bucktown, Wicker Park and Lakeview