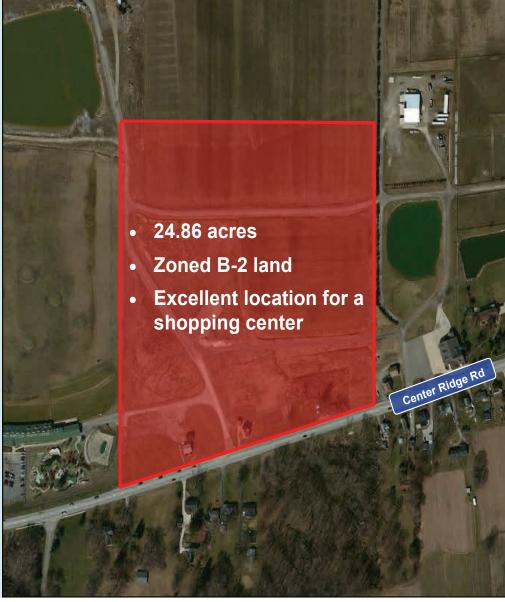

## **HIGHLIGHTS**

- Two parcels zoned B-2 commercial land for sale
- · 24.86 acres and 26.49 acres both divisible
- Exploding demographic over 3,500 new residences built in the last ten years
- Excellent location for a shopping center, medical office, or personal service