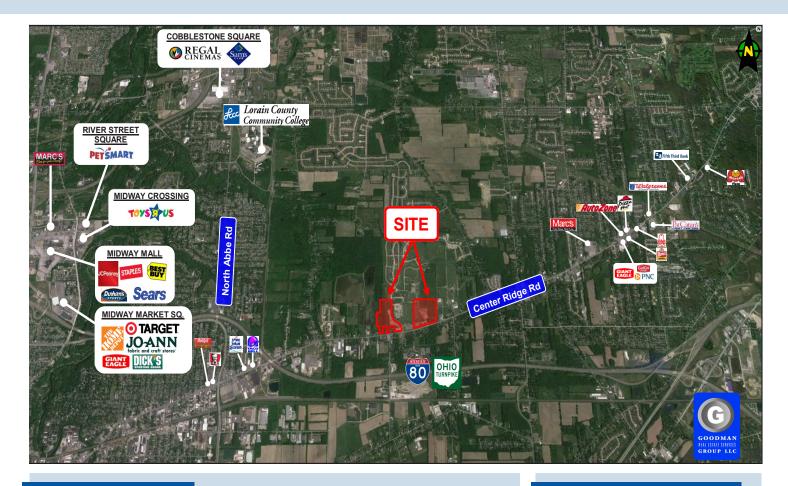

# COMMERCIAL LAND FOR SALE

North Ridgeville, Ohio

## **HIGHLIGHTS**

- Two parcels zoned B-2 commercial land for sale
- · 24.86 acres and 26.49 acres both divisible
- Exploding demographic over 3,500 new residences built in the last ten years
- Excellent location for a shopping center, medical office, or personal service