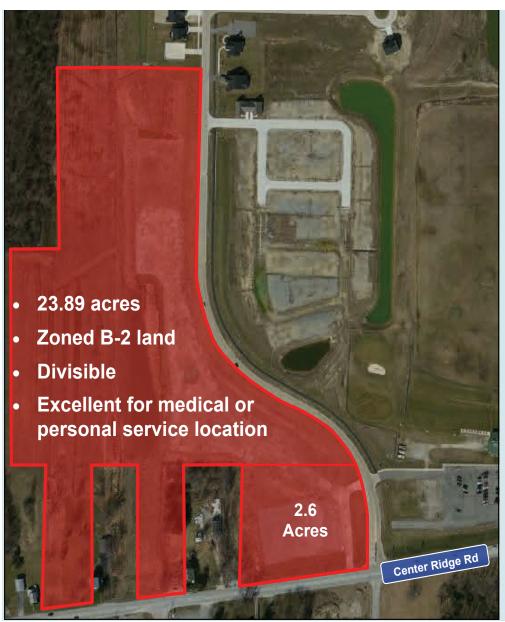

## **HIGHLIGHTS**

- Two parcels zoned B-2 commercial land for sale
- · 24.86 acres and 26.49 acres both divisible
- Exploding demographic over 3,500 new residences built in the last ten years
- Excellent location for a shopping center, medical office, or personal service