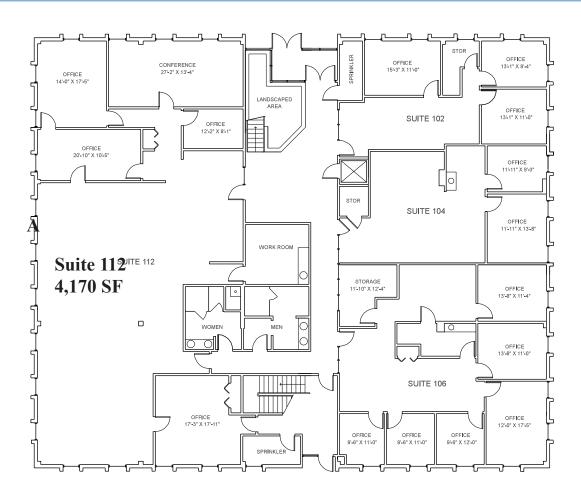

### 4801 SECOND FLOOR LAYOUT:

FIRST FLOOR PLAN

SCALE: 1/4" = 1'-0"

4801 EMERSON AVENUE PALATINE, ILLINOIS

| Suite | Size (SF)    |  |
|-------|--------------|--|
| 102   | 1,200 SF     |  |
| 112   | 4,170 SF     |  |
| 106   | 700-1,931 SF |  |
|       |              |  |