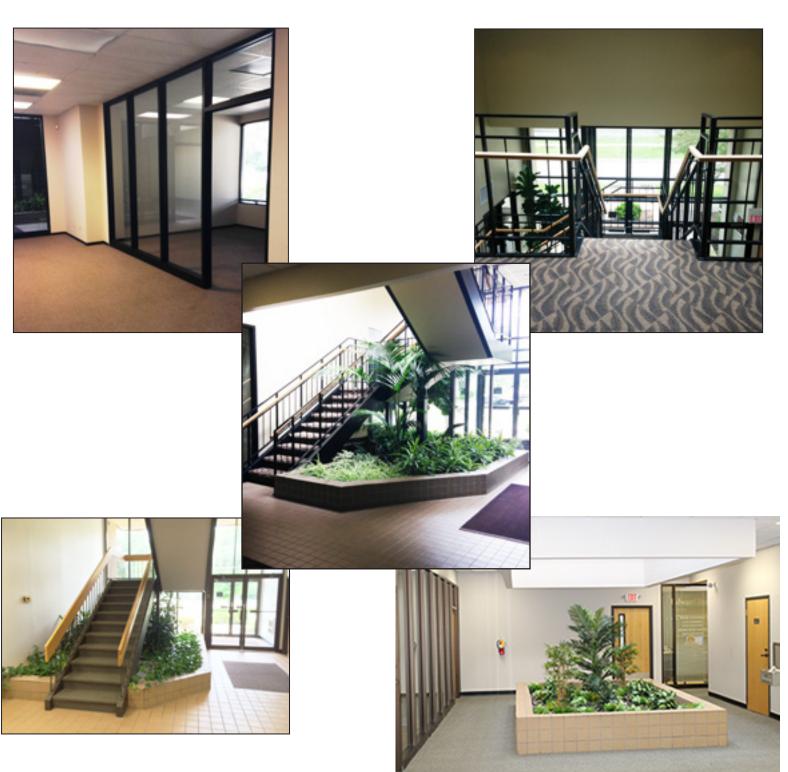

et! TV Available via Comcast
- HVAC & 5-Day Janitorial is Included in RENT!
- Motivated Ownership Group
- Great Layouts for Immediate Occupancy
- Rental Rate: \$14.00-\$15.75 PSF

### AVAILABLE SPACE

| Building | Suite   | Size (SF) | Floor Ctg      |
|----------|---------|-----------|----------------|
| 4801     | 102     | 1,200     | 2,200 SF       |
| 4801     | 112     | 4,170 SF  | 4,170 SF       |
| For More | INFORMA | TION:     | Vacant: 3/1/21 |

RANDY OLCZYK Direct: 847.246.9611

randy@chicagolandcommercial.com

Vacant: 3/1/21

Direct: 847.246.9632

ray@chicagolandcommercial.com







4811 Emerson Ave Suite 112, Palatine, IL

www.chicagolandcommercial.com



# OFFICE/MEDICAL SPACE FOR LEASE

Plum Grove Office Center I 4801-4811 Emerson Ave, Palatine

### **INTERIOR PHOTOS:**



### FOR MORE INFORMATION:

RANDY OLCZYK
Direct: 847.246.9611
randy@chicagolandcommercial.com

RAY OKIGAWA
Direct: 847.246.9632
ray@chicagolandcommercial.com





### OFFICE/MEDICAL SPACE FOR LEASE

# PLUM GROVE OFFICE CENTER I 4801-4811 EMERSON AVE, PALATINE

### 4801 SECOND FLOOR LAYOUT:





FIRST FLOOR PLAN

SCALE: 1/4" = 1'-0"

4801 EMERSON AVENUE PALATINE, ILLINOIS

| Suite | Size (SF)    |  |
|-------|--------------|--|
| 102   | 1,200 SF     |  |
| 112   | 4,170 SF     |  |
| 106   | 700-1,931 SF |  |
|       |              |  |

#### FOR MORE INFORMATION:

RANDY OLCZYK
Direct: 847.246.9611
randy@chicagolandcommercial.com

RAY OKIGAWA
Direct: 847.246.9632
ray@chicagolandcommercial.com