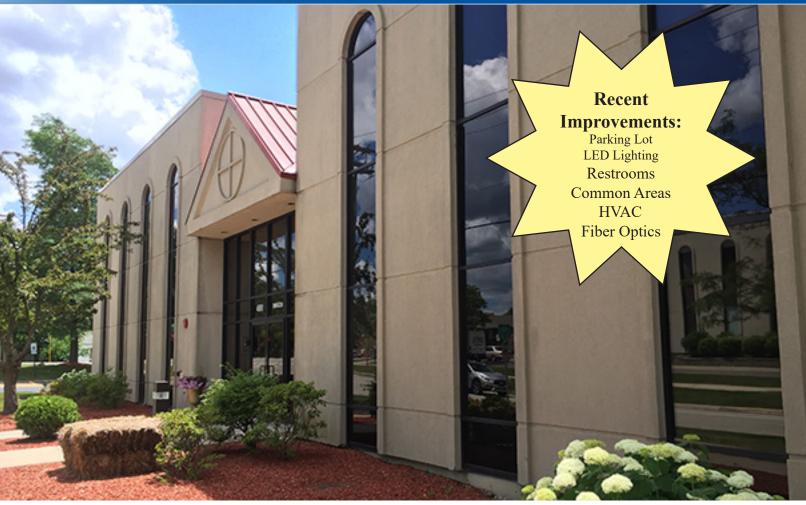

#### **BUILDING FEATURES:**

- 800 -4,170 SF Available Immediately For Lease
- New Common Areas, Restrooms and HVAC 2018
- Easy Access to Route 53/I-90 via Euclid
- Glass Atrium
- Abundant Parking & 24 Hour Access
- LED Lighting Throughout
- Fiber Optic Connectivity to Building

- Sprinklered Building
- Zoned C-1 Commerical District in Rolling Meadows
- High Speed Internet! TV Available via Comcast
- HVAC & 5-Day Janitorial is Included in RENT!
- Motivated Ownership Group
- Great Layouts for Immediate Occupancy
- Rental Rate: \$14.00-\$15.75 PSF