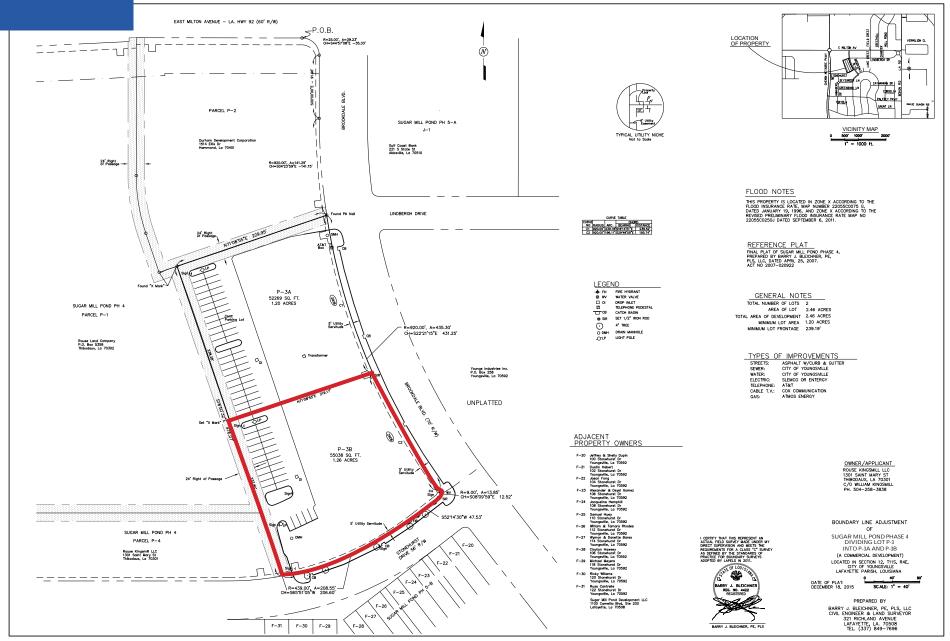

#### **Property Summary**

Great location for office, retail, and boutique hotel. Centrally located and excellent access to the traffic circle. Site is adjacent to Rouse's.

#### **Available**

• 1.26 Acres