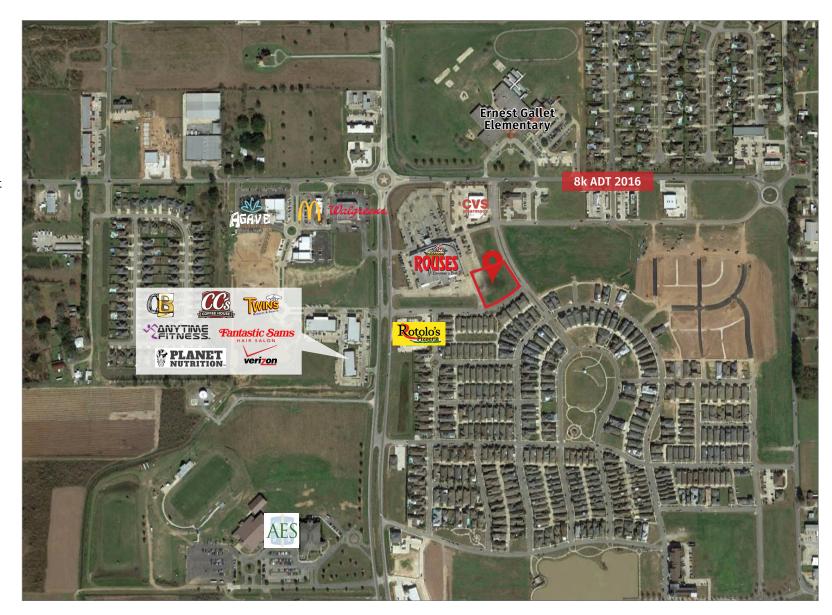

#### **Property Summary**

Great location for office, retail, and boutique hotel. Centrally located and excellent access to the traffic circle. Site is adjacent to Rouse's.

#### Nearby

- Ascension **Episcopal School**
- Ernest Gallet Elementary
- Rouses
- Rotolo's
- Agave Mexican Cantina
- · Twin's Burgers and Sweets
- Corner Bar
- · CC's Coffee House