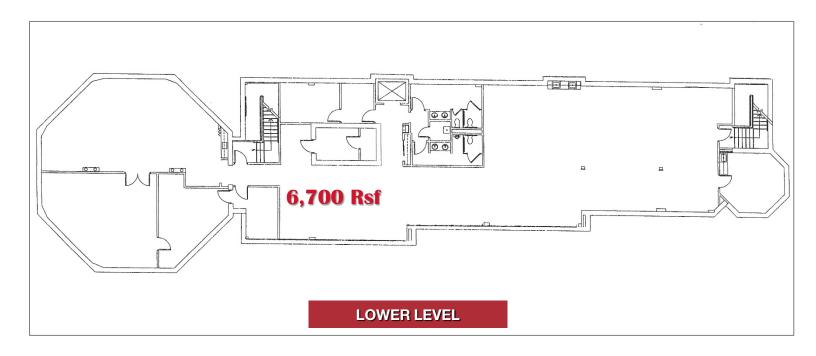

AVAILABLE SPACE 14,000 SF Free Standing Building

• Ground Floor 7,300 Rsf

• Lower Level 6,700 Rsf

**FEATURES** 

- Elevator
- 4/1,000 Rsf including Reserved Spaces
- Proposed future Retail Center at Site

**RENTAL** 