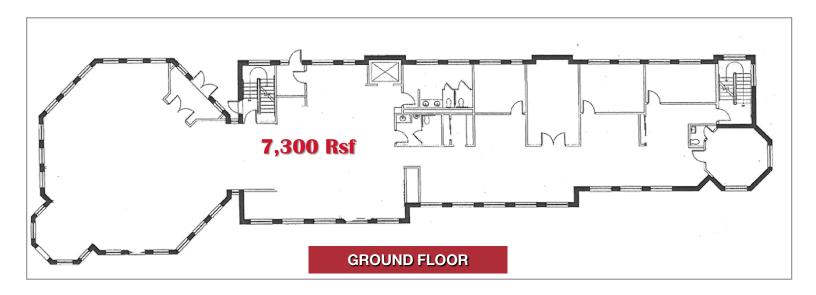

AVAILABLE SPACE 14,000 SF Free Standing Building

• Ground Floor 7,300 Rsf

• Lower Level 6,700 Rsf

**FEATURES** 

- Elevator
- 4/1,000 Rsf including Reserved Spaces
- Proposed future Retail Center at Site

**RENTAL** 