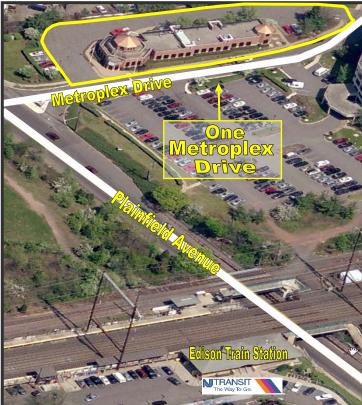

AVAILABLE SPACE 14,000 SF Free Standing Building

• Ground Floor 7,300 Rsf

• Lower Level 6,700 Rsf

**FEATURES** 

- Elevator
- 4/1,000 Rsf including Reserved Spaces
- Proposed future Retail Center at Site

**RENTAL** 