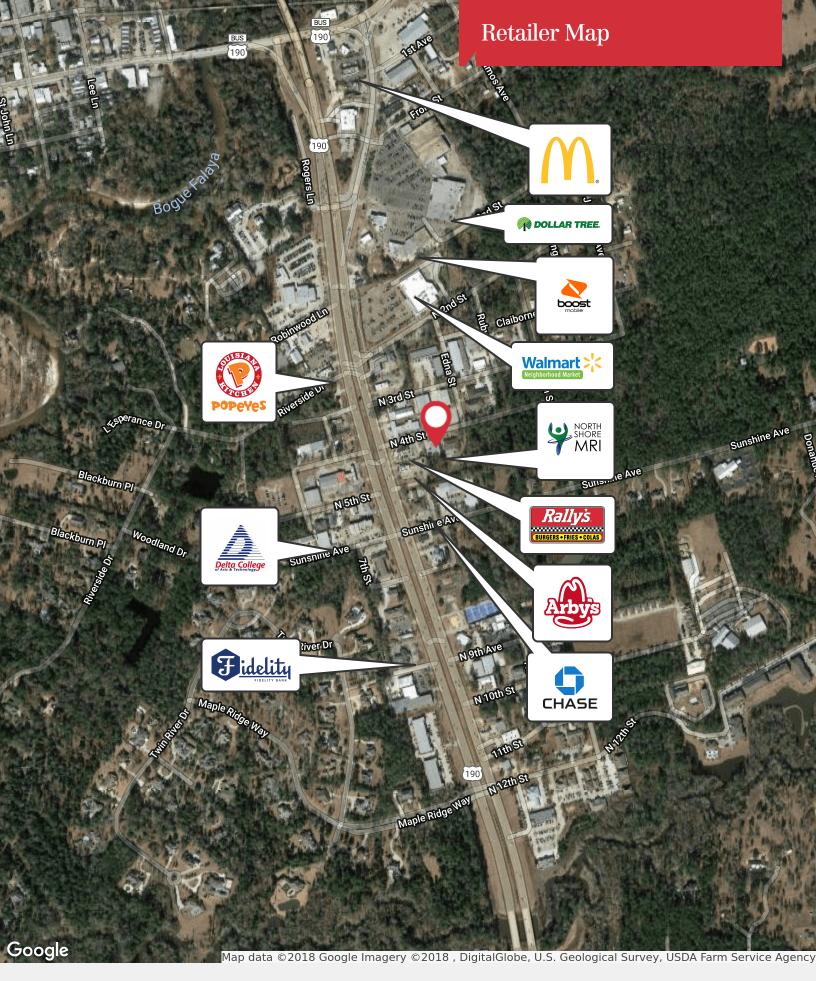

# **Property Description**

Great location on Highway 190 just off of the interstate and in close proximity to the Causeway. Settled back off the highway, this property allows for easy access off the main road while maintaining easy access to the building.