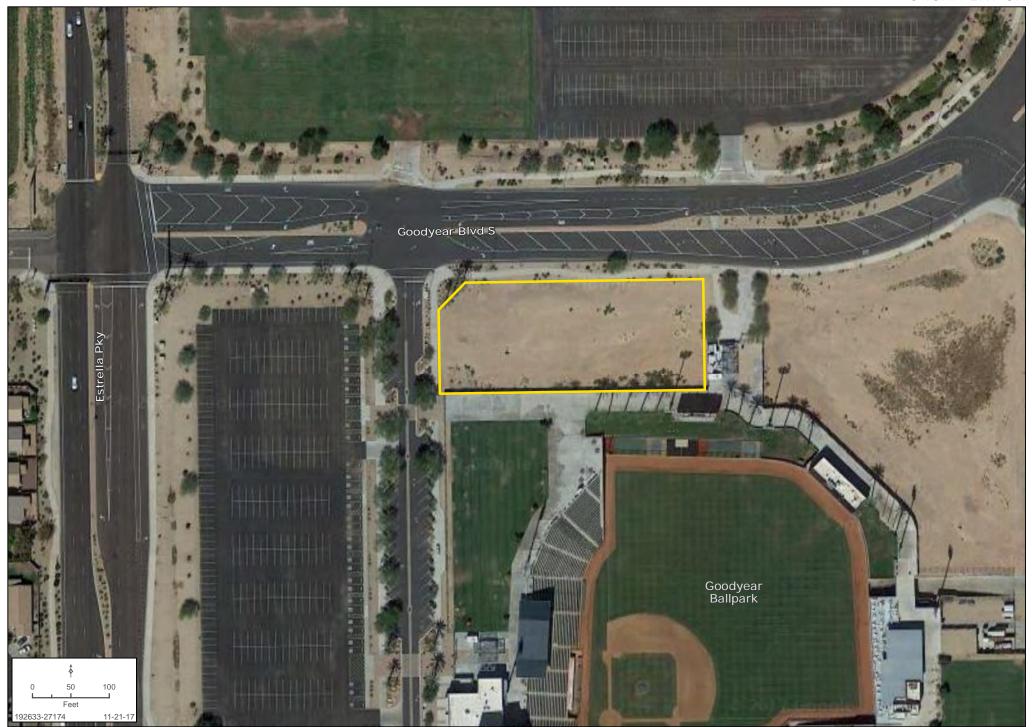

# ±1.12 ACRE RESTAURANT/RETAIL PAD AVAILABLE

GOODYEAR BALLPARK | E/SEC ESTRELLA PARKWAY & GOODYEAR BOULEVARD | GOODYEAR, ARIZONA



Chad T. Russell, P.C. | crussell@landadvisors.com

4900 North Scottsdale Road, Suite 3000, Scottsdale, Arizona 85251 ph. 480.483.8100 | www.landadvisors.com

The information contained herein is from sources deemed reliable. We have no reason to doubt its accuracy but do not guarantee it. It is the responsibility of the person reviewing this information to independently verify it. This package is subject to change, prior sale or complete withdrawal. AZMaricopa192633-2.12.18



#### **REGIONAL MAP**





#### **SURROUNDING AREA MAP**





### **PROPERTY DETAIL MAP**





# **GOODYEAR BALLPARK SURROUNDING AMENITIES MAP**





## **BALL PARK VILLAGE SITE PLAN 1**







| Site Area:                                                              | 49,055 S.F. (1.1 AC.) |
|-------------------------------------------------------------------------|-----------------------|
| Building Area                                                           |                       |
| First Floor:                                                            | 4,400 S.F.            |
| Second Floor:                                                           | 3,100 S.F.            |
| Total Building Area                                                     | 7,500 S.F.            |
| Coverage:<br>(Based on Ground F                                         | 9.0%<br>Floor Only)   |