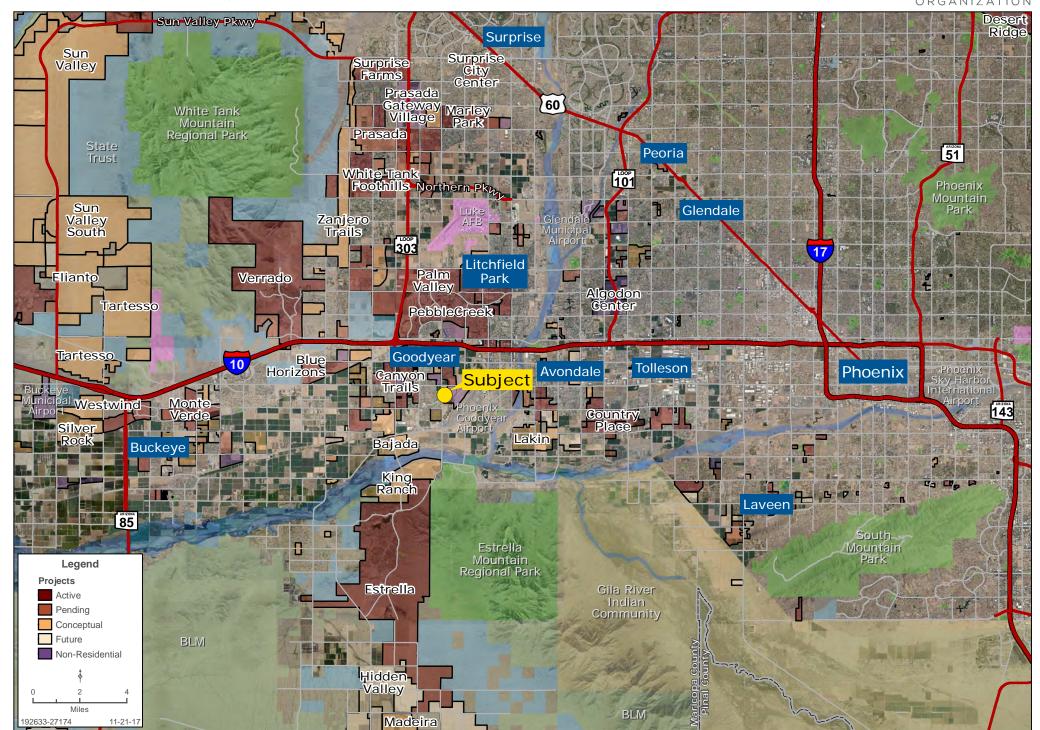

# ±1.12 ACRE RESTAURANT/RETAIL PAD AVAILABLE

GOODYEAR BALLPARK | E/SEC ESTRELLA PARKWAY & GOODYEAR BOULEVARD | GOODYEAR, ARIZONA



Chad T. Russell, P.C. | crussell@landadvisors.com

4900 North Scottsdale Road, Suite 3000, Scottsdale, Arizona 85251 ph. 480.483.8100 | www.landadvisors.com

The information contained herein is from sources deemed reliable. We have no reason to doubt its accuracy but do not guarantee it. It is the responsibility of the person reviewing this information to independently verify it. This package is subject to change, prior sale or complete withdrawal. AZMaricopa192633-2.12.18



#### **REGIONAL MAP**





#### **SURROUNDING AREA MAP**





### **PROPERTY DETAIL MAP**





# **GOODYEAR BALLPARK SURROUNDING AMENITIES MAP**





## **BALL PARK VILLAGE SITE PLAN 1**







| Site Area:                                                              | 49,055 S.F. (1.1 AC.) |
|-------------------------------------------------------------------------|-----------------------|
| Building Area                                                           |                       |
| First Floor:                                                            | 4,400 S.F.            |
| Second Floor:                                                           | 3,100 S.F.            |
| Total Building Area                                                     | 7,500 S.F.            |
| Coverage:<br>(Based on Ground