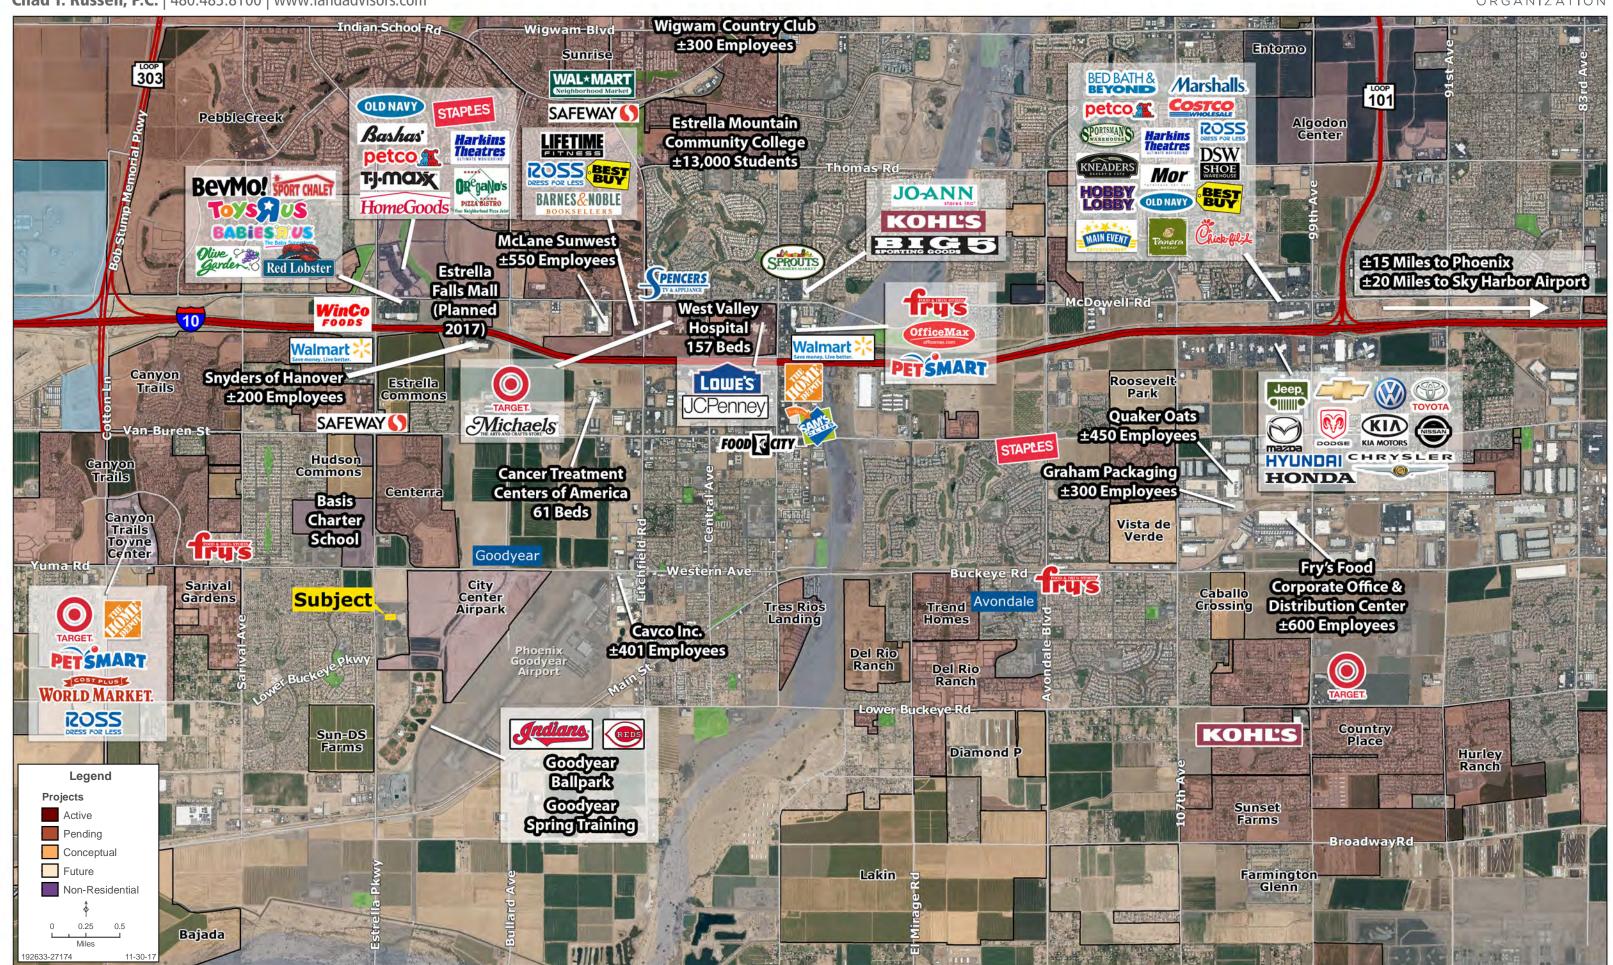

# ±1.12 ACRE RESTAURANT/RETAIL PAD AVAILABLE

GOODYEAR BALLPARK | E/SEC ESTRELLA PARKWAY & GOODYEAR BOULEVARD | GOODYEAR, ARIZONA



Chad T. Russell, P.C. | crussell@landadvisors.com

4900 North Scottsdale Road, Suite 3000, Scottsdale, Arizona 85251 ph. 480.483.8100 | www.landadvisors.com

The information contained herein is from sources deemed reliable. We have no reason to doubt its accuracy but do not guarantee it. It is the responsibility of the person reviewing this information to independently verify it. This package is subject to change, prior sale or complete withdrawal. AZMaricopa192633-2.12.18



#### **REGIONAL MAP**





#### **SURROUNDING AREA MAP**





### **PROPERTY DETAIL MAP**





# **GOODYEAR BALLPARK SURROUNDING AMENITIES MAP**





## **BALL PARK VILLAGE SITE PLAN 1**







| Site Area:                                                              | 49,055 S.F. (1.1 AC.) |
|-------------------------------------------------------------------------|-----------------------|
| Building Area                                                           |                       |
| First Floor:                                                            | 4,400 S.F.            |
| Second Floor:                                                           | 3,100 S.F.            |
| Total Building Area                                                     | 7,500 S.F.            |
| Coverage:<br>(Based on Ground F                                         | 9.0%<br>Floor Only)   |
| Parking Provided: