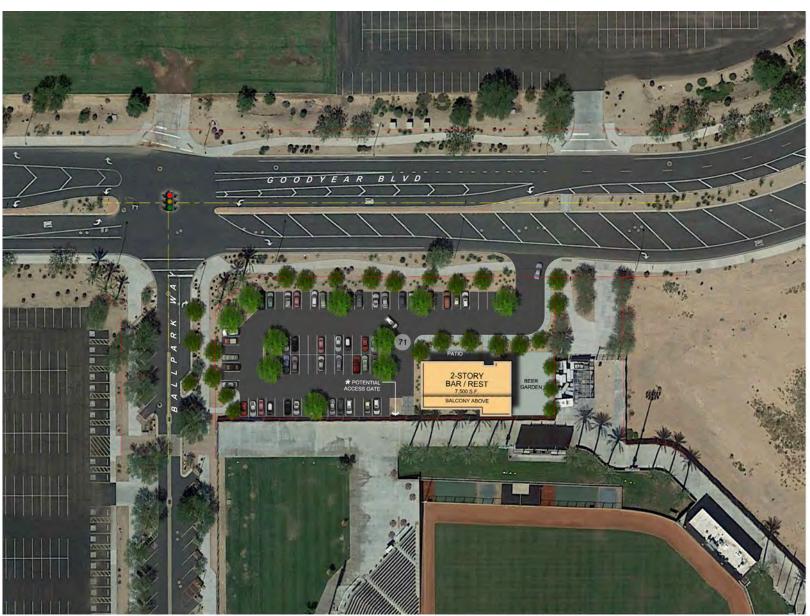

### **BALL PARK VILLAGE SITE PLAN 2**

|  | Da |  |
|--|----|--|
|  |    |  |

49,055 S.F. (1.1 AC.) Site Area:

#### **Building Area**

| First Floor:         | 4,400 S.F |
|----------------------|-----------|
| Second Floor:        | 3,100 S.F |
| Total Building Area: | 7.500 S.F |

Parking Provided:

71 Spaces

9.0%

Overall Parking Ratio: 9.5 / 1,000

\* The potential access gate has not been discussed with, or approved by, the City of Goodyear

11-17-17

Ballpark Village

Estrella Pkwy & Lower Buckeye Pkwy Goodyear, Arizona