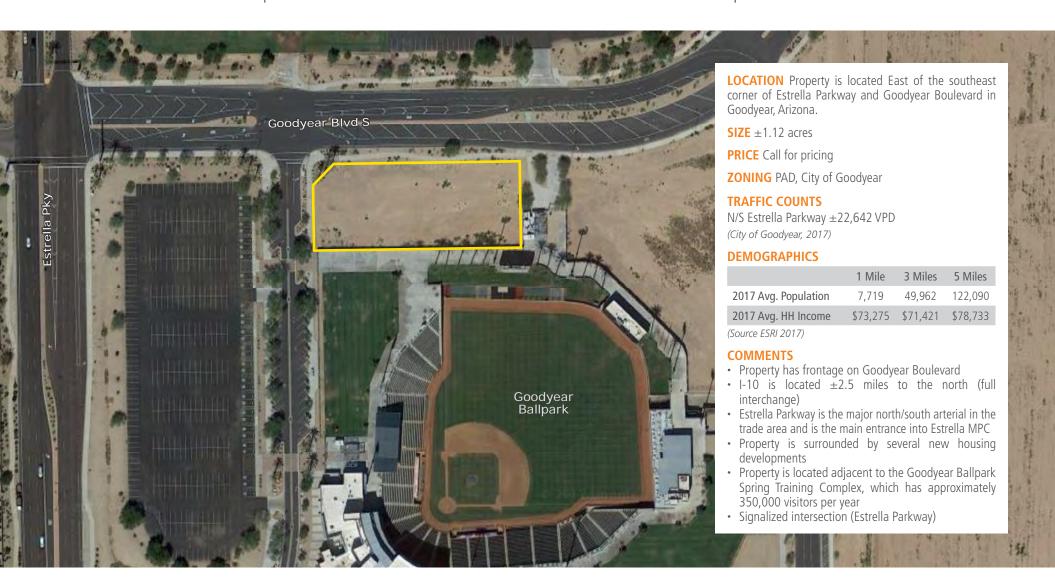

# ±1.12 ACRE RESTAURANT/RETAIL PAD AVAILABLE

GOODYEAR BALLPARK | E/SEC ESTRELLA PARKWAY & GOODYEAR BOULEVARD | GOODYEAR, ARIZONA

Chad T. Russell, P.C. | crussell@landadvisors.com

4900 North Scottsdale Road, Suite 3000, Scottsdale, Arizona 85251 ph. 480.483.8100 | www.landadvisors.com