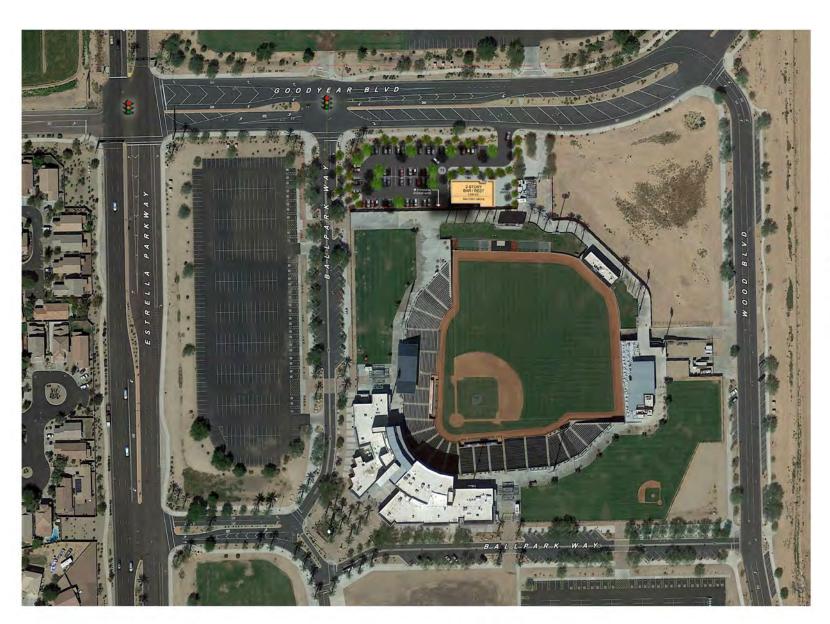

## **BALL PARK VILLAGE SITE PLAN 1**

| Site Area:                                                              | 49,055 S.F. (1.1 AC.) |
|-------------------------------------------------------------------------|-----------------------|
| Building Area                                                           |                       |
| First Floor:                                                            | 4,400 S.F.            |
| Second Floor:                                                           | 3,100 S.F.            |
| Total Building Area                                                     | 7,500 S.F.            |
| Coverage:<br>(Based on Ground F                                         | 9.0%<br>Floor Only)   |
| Parking Provided:                                                       | 71 Spaces             |
| Overall Parking Rai                                                     | tio: 9.5 / 1,000      |
| The potential access of<br>been discussed with,<br>the City of Goodyear |                       |

Estrella Pkwy & Lower Buckeye Pkwy
Goodyear, Arizona