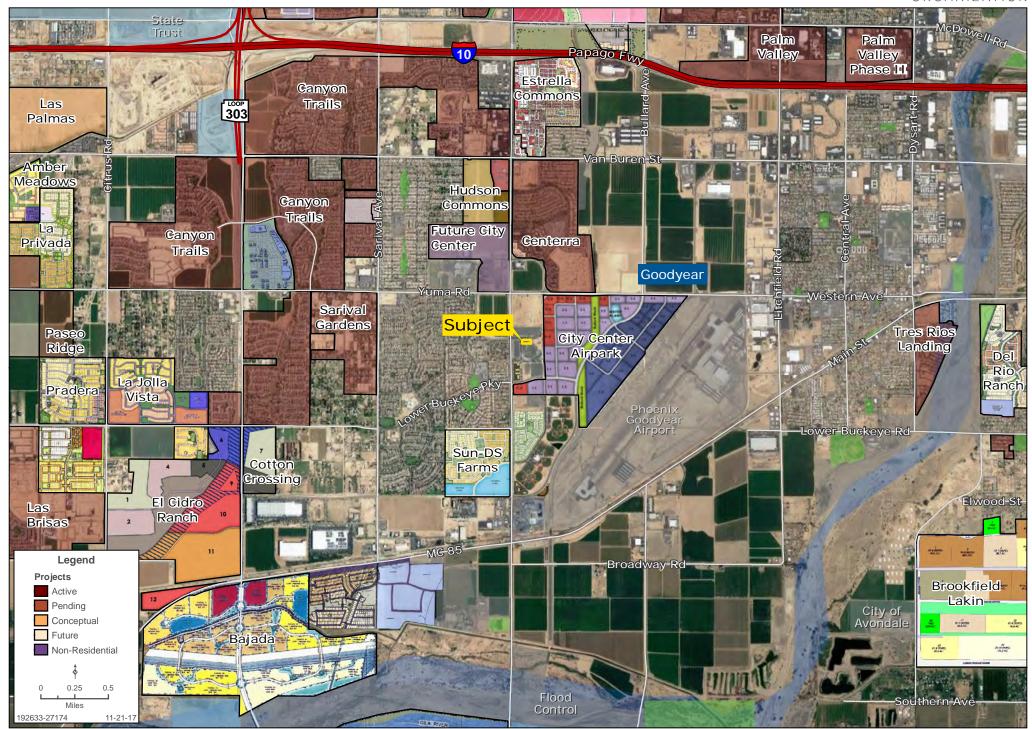

# ±1.12 ACRE RESTAURANT/RETAIL PAD AVAILABLE

GOODYEAR BALLPARK | E/SEC ESTRELLA PARKWAY & GOODYEAR BOULEVARD | GOODYEAR, ARIZONA



Chad T. Russell, P.C. | crussell@landadvisors.com

4900 North Scottsdale Road, Suite 3000, Scottsdale, Arizona 85251 ph. 480.483.8100 | www.landadvisors.com

The information contained herein is from sources deemed reliable. We have no reason to doubt its accuracy but do not guarantee it. It is the responsibility of the person reviewing this information to independently verify it. This package is subject to change, prior sale or complete withdrawal. AZMaricopa192633-2.12.18



#### **REGIONAL MAP**





#### **SURROUNDING AREA MAP**





### **PROPERTY DETAIL MAP**





# **GOODYEAR BALLPARK SURROUNDING AMENITIES MAP**





## **BALL PARK VILLAGE SITE PLAN 1**







| Site Area:                                                              | 49,055 S.F. (1.1 AC.) |
|-------------------------------------------------------------------------|-----------------------|
| Building Area                                                           |                       |
| First Floor:                                                            | 4,400 S.F.            |
| Second Floor:                                                           | 3,100 S.F.            |
| Total Building Area                                                     | 7,500 S.F.            |
| Coverage:<br>(Based on Ground F