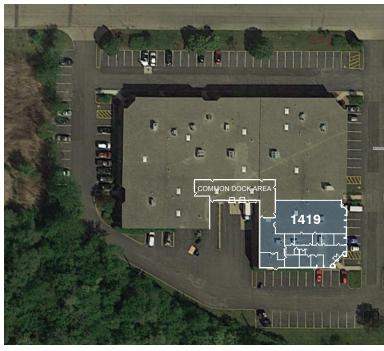

| Building Specifications              |                                                        |
|--------------------------------------|--------------------------------------------------------|
| Building Size:                       | 38,512 SF                                              |
| Ceiling Height:                      | 16'                                                    |
| Year Built:                          | 1987                                                   |
| Parking:                             | 2.60 / 1,000 SF                                        |
| Loading:                             | Three (3) Common Docks<br>One (1) Common Drive-in Door |
| Property Taxes (2016):               | \$1.40 PSF                                             |
| Operating Expenses (2016 Estimated): | \$1.04 PSF                                             |
| Comments:                            | <ul> <li>Low DuPage County Taxes</li> </ul>            |

Easy Access to I-355 Perfect for Flex User Unit 1425 is 100% A/C

|                  | Unit 1419       |
|------------------|-----------------|
| Available Space: | 7,603 SF        |
| Office Area:     | 2,513 SF        |
| Power:           | 200 Amps @ 240V |
| Lease Rate:      | \$6.35 PSF Net  |