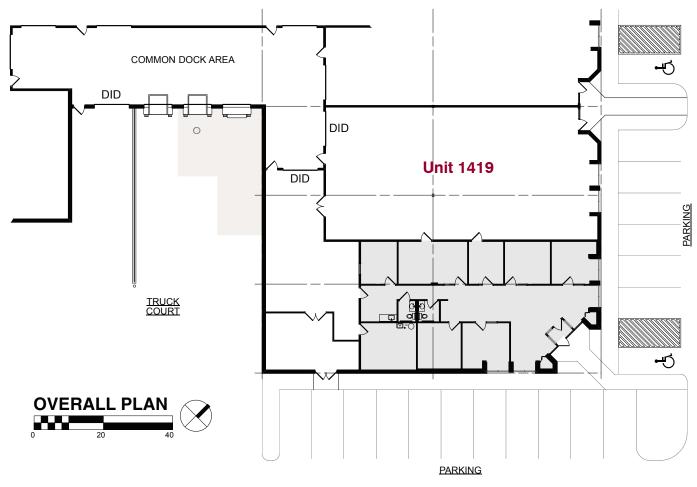

Easy Access to I-355 Perfect for Flex User Unit 1425 is 100% A/C

|                  | Unit 1419       |
|------------------|-----------------|
| Available Space: | 7,603 SF        |
| Office Area:     | 2,513 SF        |
| Power:           | 200 Amps @ 240V |
| Lease Rate:      | \$6.35 PSF Net  |