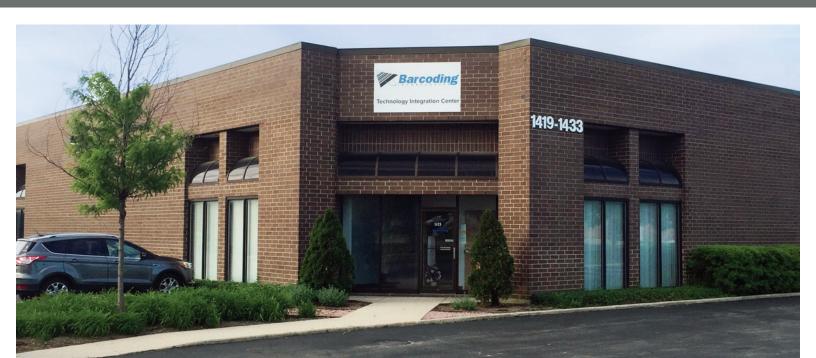

| Building Specifications              |                                                        |
|--------------------------------------|--------------------------------------------------------|
| Building Size:                       | 38,512 SF                                              |
| Ceiling Height:                      | 16'                                                    |
| Year Built:                          | 1987                                                   |
| Parking:                             | 2.60 / 1,000 SF                                        |
| Loading:                             | Three (3) Common Docks<br>One (1) Common Drive-in Door |
| Property Taxes (2016):               | \$1.40 PSF                                             |
| Operating Expenses (2016 Estimated): | \$1.04 PSF                                             |
| Comments:                            | <ul> <li>Low DuPage County Taxes</li> </ul>            |

Easy Access to I-355 Perfect for Flex User Unit 1425 is 100% A/C

|                  | Unit 1419       |
|------------------|-----------------|
| Available Space: | 7,603 SF        |
| Office Area:     | 2,513 SF        |
| Power:           | 200 Amps @ 240V |
| Lease Rate:      | \$6.35 PSF Net  |