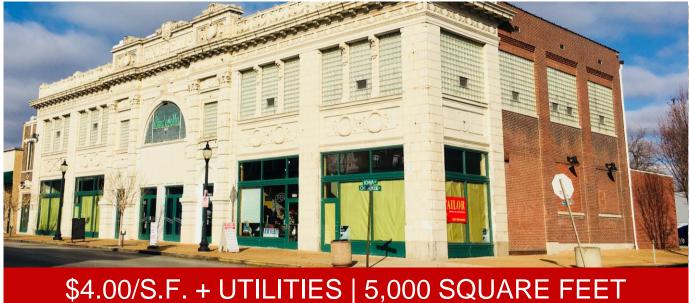

## FOR LEASE

**Cherokee Street Commercial Space** 

\$4.00/S.F. + UTILITIES | 5,000 SQUARE FEET

## 2731 - 2741 Cherokee Street St. Louis, MO 63118

- Lower-Level Unit Located in Cinderella Building
- Access From Cherokee Street
- Wide-Open Space

For more information on this property, please contact: