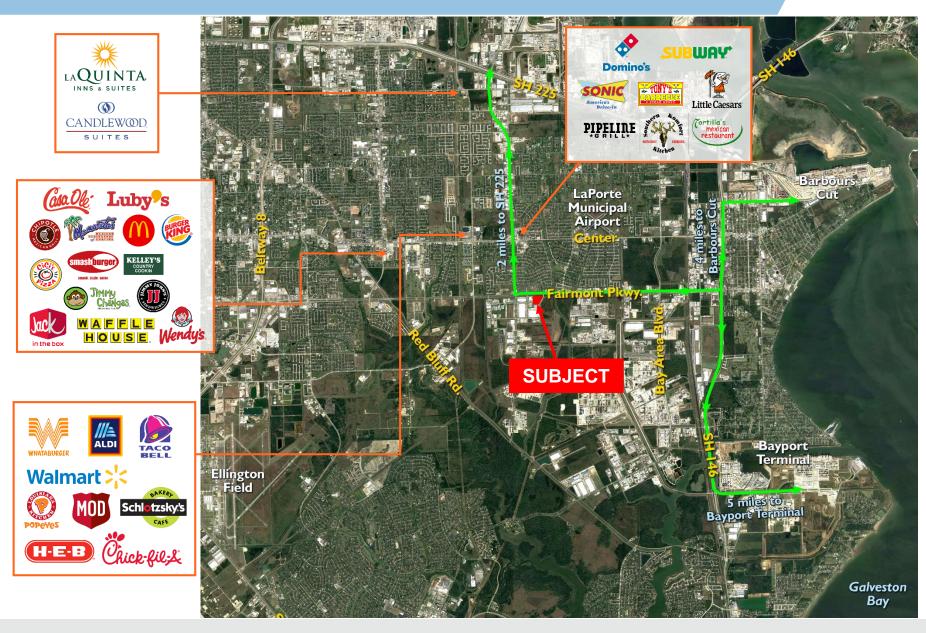

#### **Bayport North Industrial Park**

- Deed restricted site in Bayport Industrial Park
- · All city utilities available from the City of LaPorte
- · Zoned heavy industrial
- Under construction
- Direct access to Beltway 8 (West), Highway 225 (North) and Highway 146 (East)
- · Direct access to Fairmont Parkway
- 2 miles to Highway 225
- 2 miles to Highway 146
- · 4 miles to Barbours Cut
- 5 miles to Bayport Container Terminal