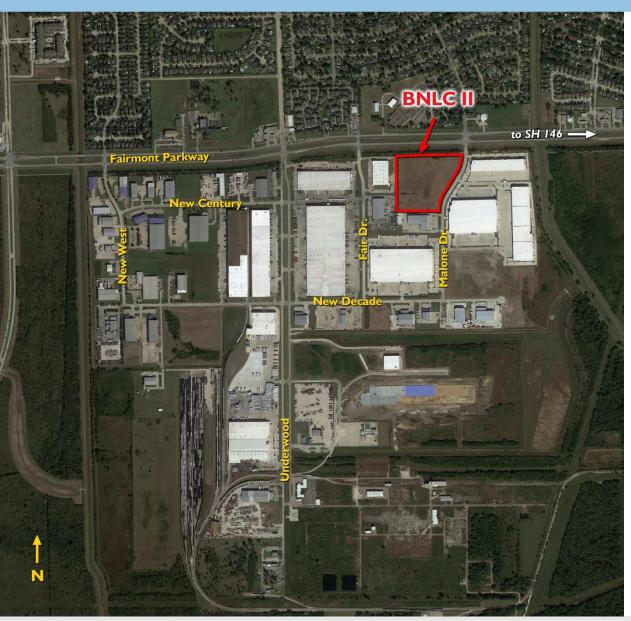

#### **Bayport North Industrial Park**

- Deed restricted site in Bayport Industrial Park
- · All city utilities available from the City of LaPorte
- · Zoned heavy industrial
- Under construction
- Direct access to Beltway 8 (West), Highway 225 (North) and Highway 146 (East)
- · Direct access to Fairmont Parkway
- 2 miles to Highway 225
- 2 miles to Highway 146
- · 4 miles to Barbours Cut
- 5 miles to Bayport Container Terminal