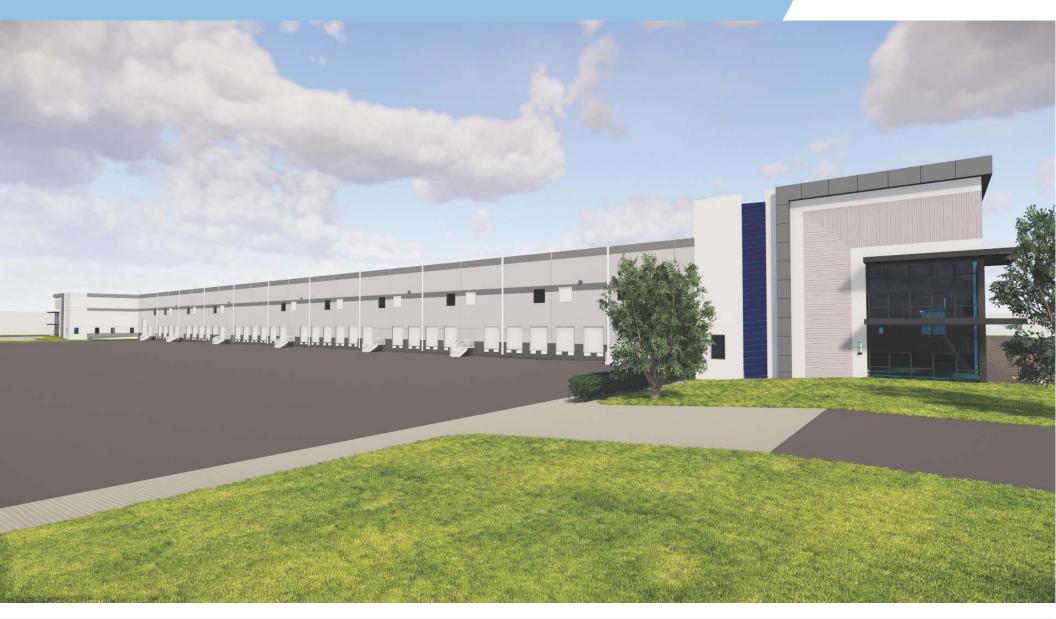

# Bayport North Logistics Center II

4100 Malone Drive - ±233,190 SF Cross Dock Building

### Bayport North Logistics Center II

4100 Malone Drive, Pasadena, Texas