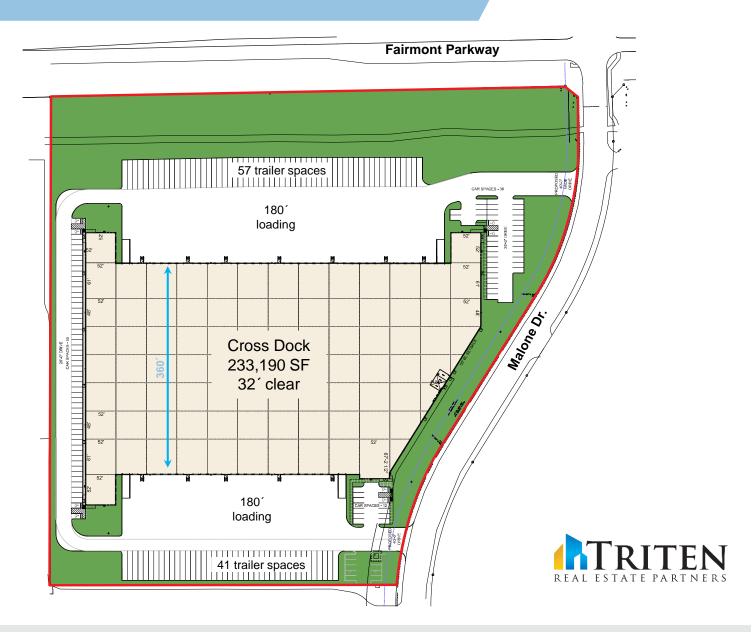

### **Building Details**

- ±233,190 Total SF
- Office built to suit
- · Cross dock configuration
- ±880´ frontage on Fairmont Parkway
- 32' clear height
- ESFR sprinkler
- 180' truck courts
- 105 parking spaces
- 55 dock doors
- 4 drive-in ramps
- 98 trailer parks
- Located in Bayport Industrial Park
- Minutes from Barbours Cut and Bayport Container terminals
- Direct access to Fairmont Parkway, Highway 225, Highway 146 and Beltway 8