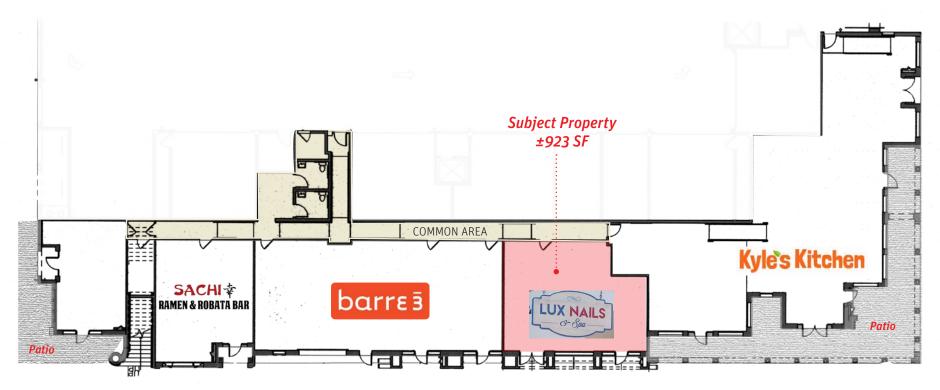

# About 771 Chapala St.

This approx. 923 SF property located at 771 Chapala St. is a commercial condo constructed in 2007 as part of the Paseo Chapala Mixed-use Project. Features include high quality Spanish finishes, high ceilings, a pronounced storefront with over 35 feet of frontage and parking.

# **Property Specifics**

- Approx. 923 SF Retail Space
- \$1,115/SF
- Current NOI: \$42,357
- 4.1% CAP Rate
- Restrooms: Common
- Lease Expires: April 30, 2020