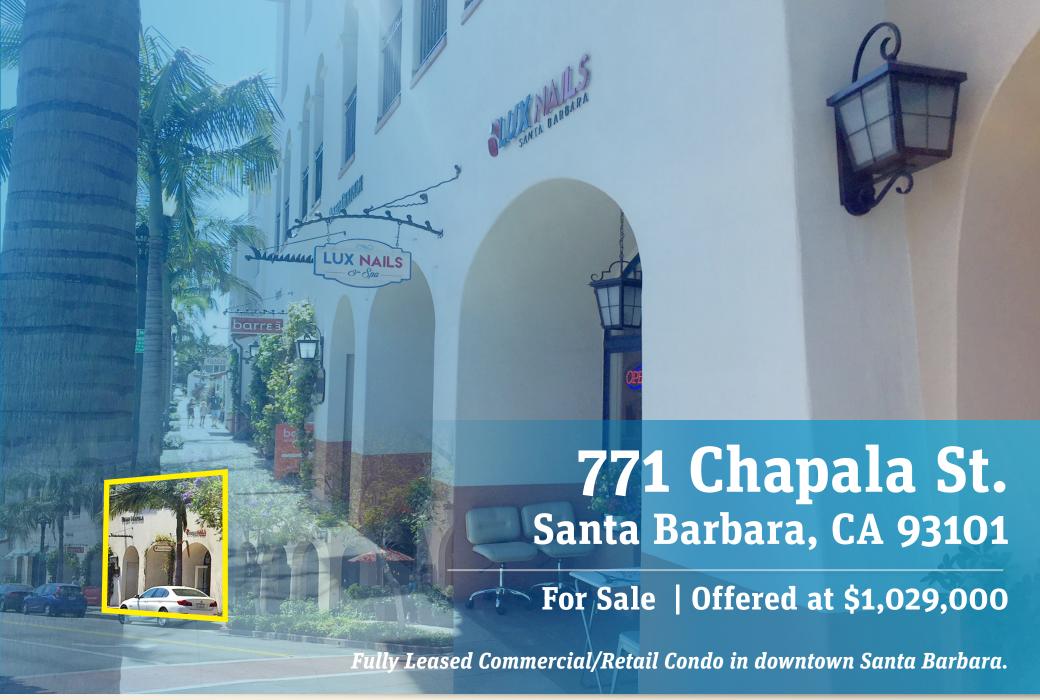

# PASEO CHAPALA | 771 CHAPALA ST., SANTA BARBARA, CA 93101

COMMERCIAL/RETAIL CONDO | ±923sf | PRIME DOWNTOWN LOCATION

# About 771 Chapala St.

This approx. 923 SF property located at 771 Chapala St. is a commercial condo constructed in 2007 as part of the Paseo Chapala Mixed-use Project. Features include high quality Spanish finishes, high ceilings, a pronounced storefront with over 35 feet of frontage and parking.

The subject property is well situated in the heart of downtown Santa Barbara directly across from the Paseo Nuevo Mall. Paseo Nuevo, a 458,971 SF shopping center anchored by Nordstrom's, is one of the city's major tourism draws attracting many of the estimated 8.2 million day trippers and overnight visitors each year.