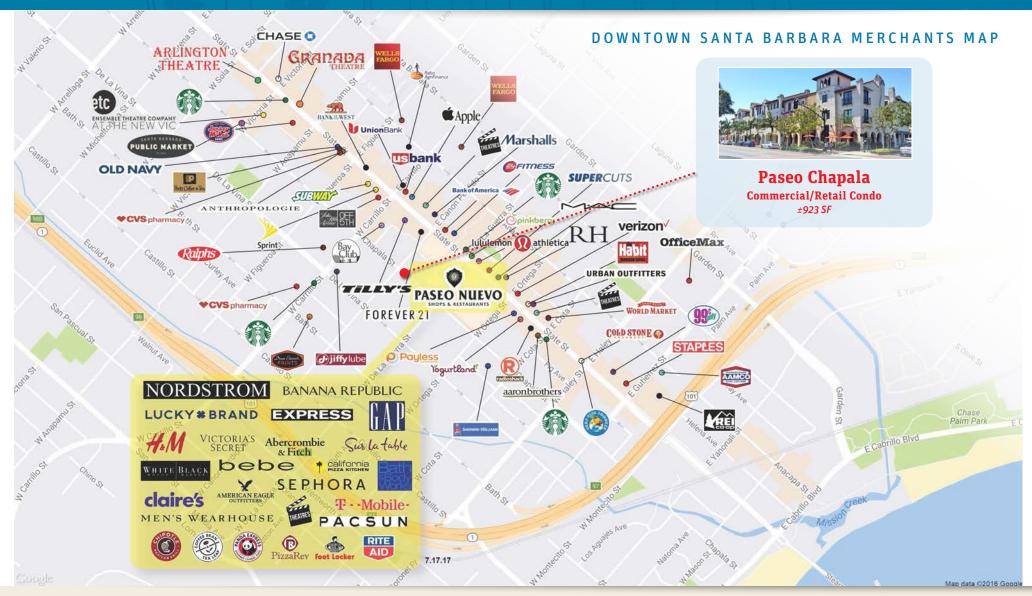

# About 771 Chapala St.

This approx. 923 SF property located at 771 Chapala St. is a commercial condo constructed in 2007 as part of the Paseo Chapala Mixed-use Project. Features include high quality Spanish finishes, high ceilings, a pronounced storefront with over 35 feet of frontage and parking.

The subject property is well situated in the heart of downtown Santa Barbara directly across from the Paseo Nuevo Mall. Paseo Nuevo, a 458,971 SF shopping center anchored by Nordstrom's, is one of the city's major tourism draws attracting many of the estimated 8.2 million day trippers and overnight visitors each year.