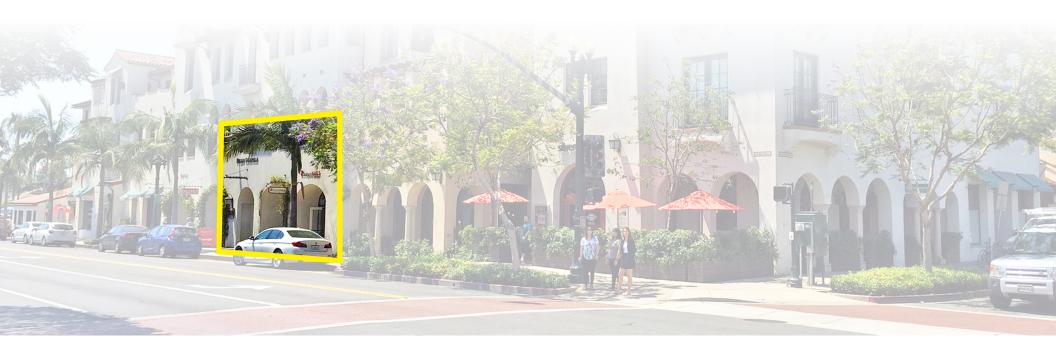

# About 771 Chapala St.

This approx. 923 SF property located at 771 Chapala St. is a commercial condo constructed in 2007 as part of the Paseo Chapala Mixed-use Project. Features include high quality Spanish finishes, high ceilings, a pronounced storefront with over 35 feet of frontage and parking.

The subject property is well situated in the heart of downtown Santa Barbara directly across from the Paseo Nuevo Mall. Paseo Nuevo, a 458,971 SF shopping center anchored by Nordstrom's, is one of the city's major tourism draws attracting many of the estimated 8.2 million day trippers and overnight visitors each year.