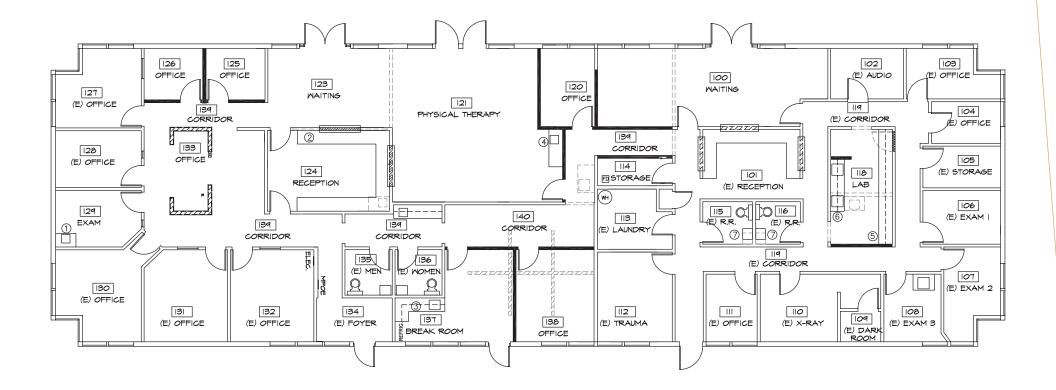

| \$1.30/SF   |
| Building 500 | ±696 - ±4,700   | Divisible to as Low as 696 SF; Multiple Small Office Suites Available                                                                 | \$1.30/SF   |
| Building 600 | ±4,800          | Building in Warm Shell Condition - Customize to Your Own Use; TI \$ Available                                                         | \$1.30/SF   |

\* Lease rates are modified gross and Tenants are responsible for electricity and janitorial



#### KIDDER.COM



## Folsom Park Plaza

9261 FOLSOM BLVD, SACRAMENTO, CA

## Site Plan



#### KIDDER.COM



## Folsom Park Plaza

9261 FOLSOM BLVD, SACRAMENTO, CA

### **Interior Photos**



#### KIDDER.COM



## Folsom Park Plaza

9261 FOLSOM BLVD, SACRAMENTO, CA

### Building 200 - Medical/Dental/Urgent Care



KIDDER.COM



## Folsom Park Plaza

9261 FOLSOM BLVD, SACRAMENTO, CA

### Building 400 - Suite 402







## Folsom Park Plaza

9261 FOLSOM BLVD, SACRAMENTO, CA

### Building 500



KIDDER.COM



## Folsom Park Plaza

9261 FOLSOM BLVD, SACRAMENTO, CA

#### **FEATURES**

Professional Center with Office, Retail, and Medical Spaces and Buildings for Lease

Building & Monument Signage Available

Very Competitive Lease Rates

Shopping Center (SC) Zoning Allows Office, Retail, Medical, Educational, Assembly, Veterinary and Other Uses

Located Along Mass Transit Lines (Bus & Light Rail)





#### KIDDER.COM