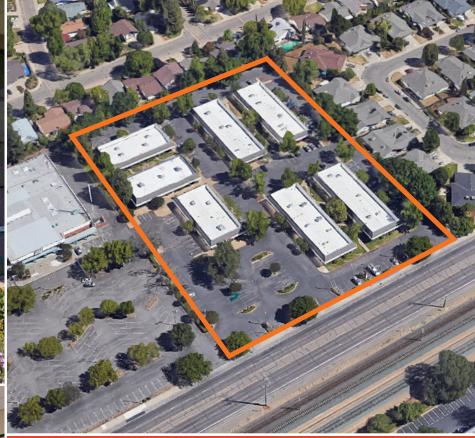

# FOLSOM PARK PLAZA

FOR LEASE | 9261 FOLSOM BLVD, SACRAMENTO, CA OFFICE, RETAIL, AND MEDICAL SPACES AND BUILDINGS

km Kidder Mathews

## Folsom Park Plaza

9261 FOLSOM BLVD, SACRAMENTO, CA



#### KIDDER.COM



## Folsom Park Plaza

9261 FOLSOM BLVD, SACRAMENTO, CA

#### **AVAILABILITIES**

| Address      | SF For Lease    | Condition                                                                                                                             | Lease Rate* |
|--------------|-----------------|---------------------------------------------------------------------------------------------------------------------------------------|-------------|
| Building 100 | ±6,157          | 5 Private Offices, Conference Room, Kitchen/Break Room, Open Office w/42 Built-In Cubes, Reception/W