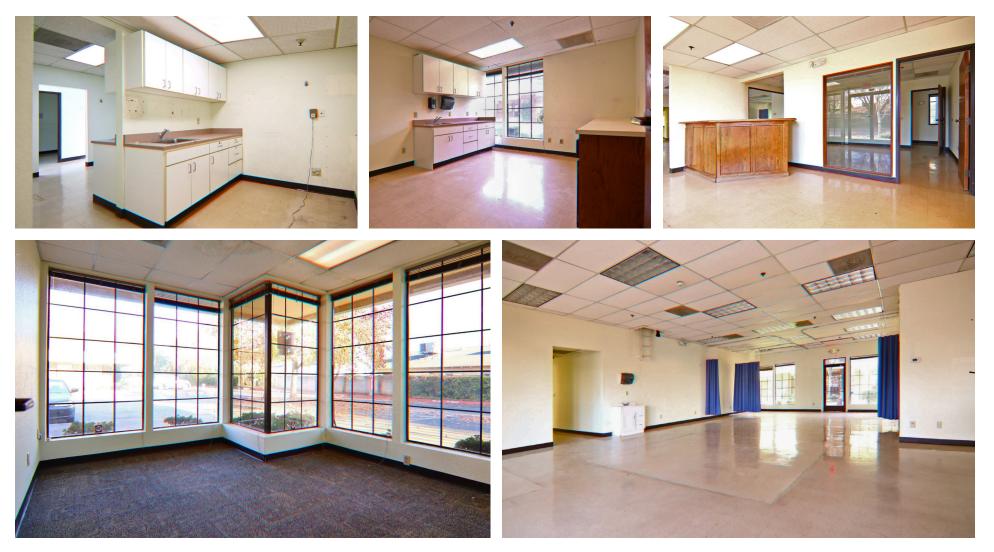

e Offices, Reception/Waiting Room, Break Room, Room for 2-3 Cubicles, and Private Restroom                                    | \$1.30/SF   |
| Building 500 | ±696 - ±4,700   | Divisible to as Low as 696 SF; Multiple Small Office Suites Available                                                                 | \$1.30/SF   |
| Building 600 | ±4,800          | Building in Warm Shell Condition - Customize to Your Own Use; TI \$ Available                                                         | \$1.30/SF   |

\* Lease rates are modified gross and Tenants are responsible for electricity and janitorial



#### KIDDER.COM



## Folsom Park Plaza

9261 FOLSOM BLVD, SACRAMENTO, CA

## Site Plan



#### KIDDER.COM



## Folsom Park Plaza

9261 FOLSOM BLVD, SACRAMENTO, CA

### **Interior Photos**



#### KIDDER.COM



## Folsom Park Plaza

9261 FOLSOM BLVD, SACRAMENTO, CA

### Building 200 - Medical/Dental/Urgent Care



KIDDER.COM



## Folsom Park Plaza

9261 FOLSOM BLVD, SACRAMENTO, CA

### Building 400 - Suite 402







## Folsom Park Plaza

9261 FOLSOM BLVD, SACRAMENTO, CA

### Building 500



KIDDER.COM



## Folsom Park Plaza

9261 FOLSOM BLVD, SACRAMENTO, CA

#### **FEATURES**

Professional Center with Office, Retail, and Medical Spaces and Buildings for Lease

Building & Monument Signage Available

Very Competitive Lease Rates

Shopping Center (SC) Zoning Allows Office, Retail, Medical, Educational, Assembly, Veterinary and Other Uses

Located Along Mass Transit Lines (Bus & Light Rail)





#### KIDDER.COM