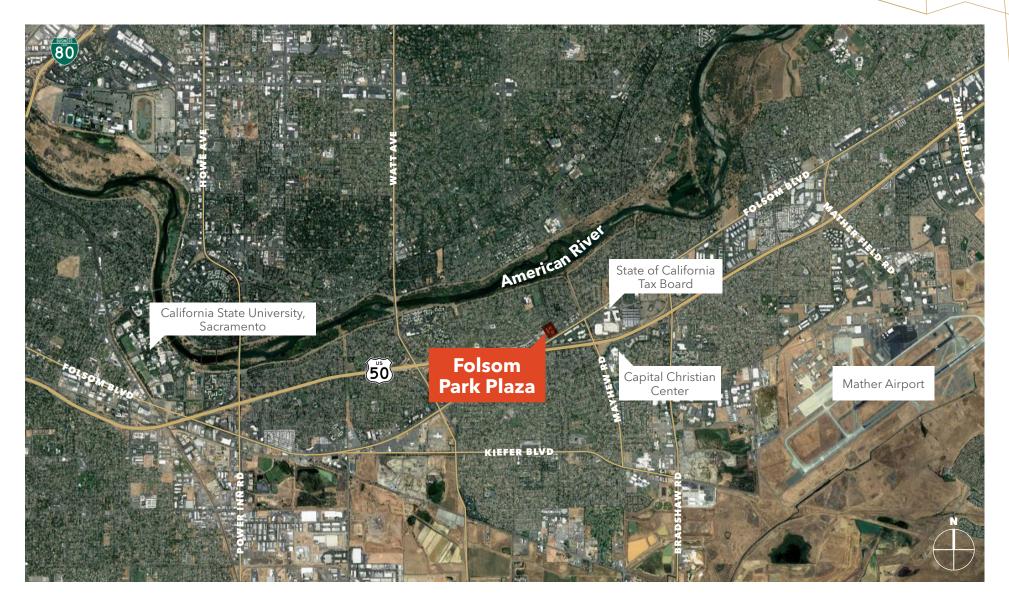

# FOLSOM PARK PLAZA

FOR LEASE | 9261 FOLSOM BLVD, SACRAMENTO, CA OFFICE, RETAIL, AND MEDICAL SPACES AND BUILDINGS

km Kidder Mathews

## Folsom Park Plaza

9261 FOLSOM BLVD, SACRAMENTO, CA



#### KIDDER.COM



## Folsom Park Plaza

9261 FOLSOM BLVD, SACRAMENTO, CA

#### **AVAILABILITIES**

| Address      | SF For Lease    | Condition                                                                                                                             | Lease Rate* |
|--------------|-----------------|---------------------------------------------------------------------------------------------------------------------------------------|-------------|
| Building 100 | ±6,157          | 5 Private Offices, Conference Room, Kitchen/Break Room, Open Office w/42 Built-In Cubes, Reception/Waiting Room, Private<br>Restrooms | \$1.30/SF   |
| Building 200 | ±2,000 - ±6,211 | Divisible to ±2,000 SF - Former Urgent Care Space with Medical Improvements; Can be Used as Traditional Offi