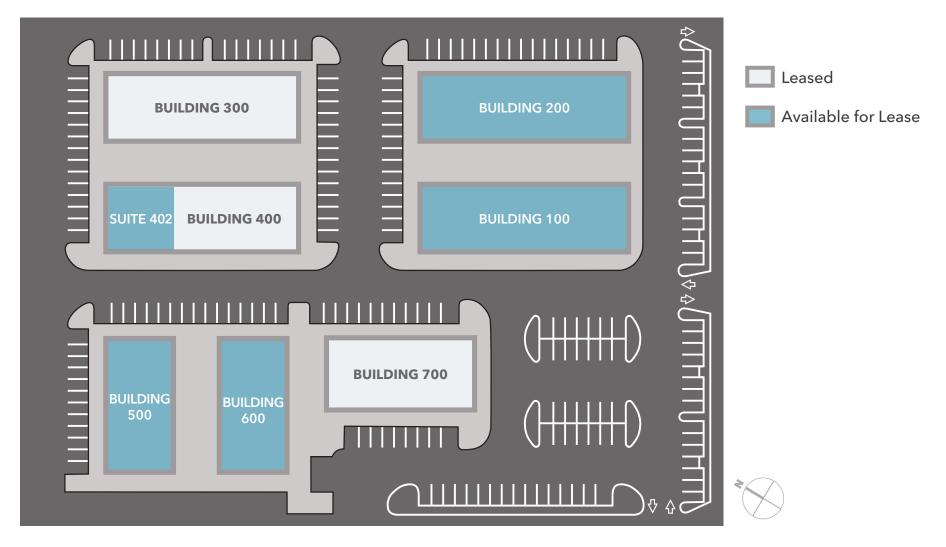

## Site Plan

#### **AVAILABILITIES**

| Address      | SF For Lease    | Condition                                                                                                                             | Lease Rate* |
|--------------|-----------------|---------------------------------------------------------------------------------------------------------------------------------------|-------------|
| Building 100 | ±6,157          | 5 Private Offices, Conference Room, Kitchen/Break Room, Open Office w/42 Built-In Cubes, Reception/Waiting Room, Private<br>Restrooms | \$1.30/SF   |
| Building 200 | ±2,000 - ±6,211 | Divisible to ±2,000 SF - Former Urgent Care Space with Medical Improvements; Can be Used as Traditional Office or Medical             | \$1.30/SF   |
| Building 400 | ±1,642          | 2 Private Offices, Reception/Waiting Room, Break Room, Room for 2-3 Cubicles, and Private Restroom                                    | \$1.30/SF   |
| Building 500 | ±696 - ±4,700   | Divisible to as Low as 696 SF; Multiple Small Office Suites Available                                                                 | \$1.30/SF   |
| Building 600 | ±4,800          | Building in Warm Shell Condition - Customize to Your Own Use; TI \$ Available                                                         | \$1.30/SF   |