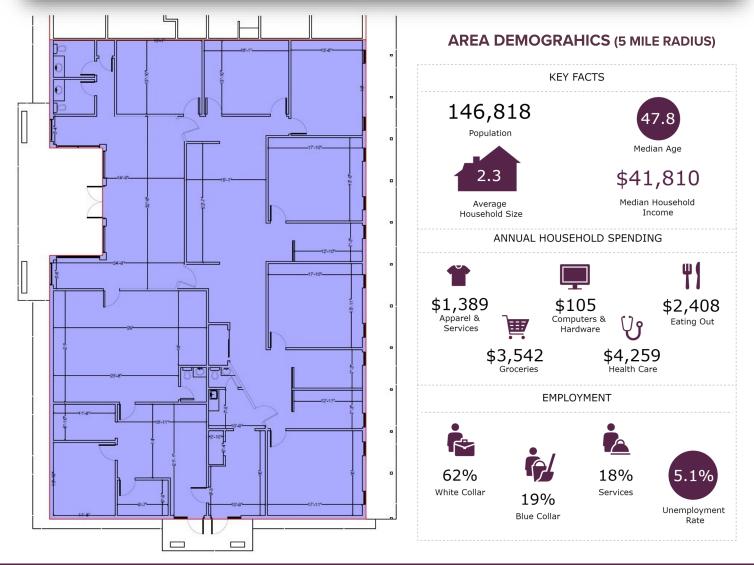

## Mass Ave. Office Space for Lease

8406 Massachusetts Ave., New Port Richey, FL 34653

## For Lease

- 5,249 SF + professional office space
- Versatile floorplan private offices, reception, conference rooms, storage and 4 restrooms
- Excellent location with prominent signage
- Ample parking ratio over 4/1000 SF
- Upgraded exterior finishes
- Less than 1 mile to Pasco Gov't Center
- Lease Rate: \$14.00 PSF MG