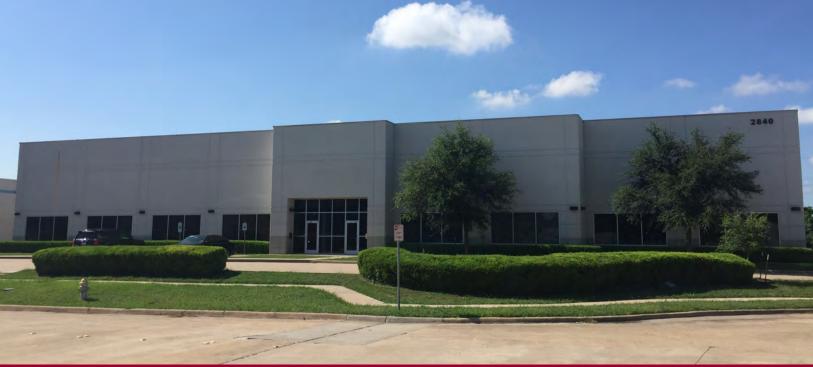

## **2840 Guilder Drive, Suite 200, Plano, TX 75074** ± 10,500 SF AVAILABLE

#### **BUILDING DATA**

Total Building SF: Clear Height: Sprinklered: Year Built: 21,000 SF 20' Fully Sprinklered 2006