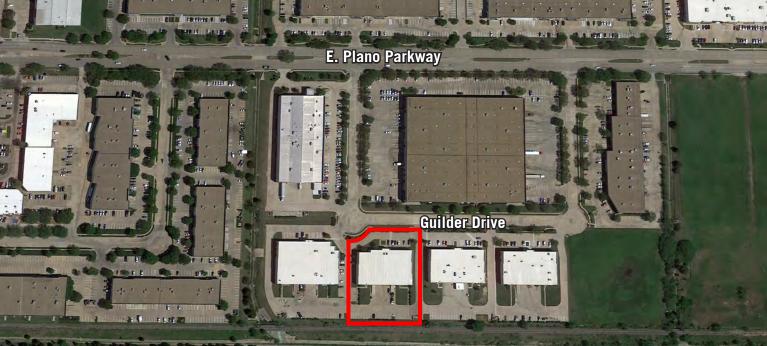

: 21,000 SF 20' Fully Sprinklered 2006

### LISTING DATA

| Available SF:  | 10,500 SF                         |
|----------------|-----------------------------------|
| Warehouse SF:  | 8,840 SF                          |
| Office SF:     | 1,660 SF                          |
| Loading Docks: | 1 Dock High Door                  |
|                | 1 Ramped Door                     |
| Comments:      | Excellent drive up appeal         |
|                | Easy access to I-75 & George Bush |
|                | Sublease expires January 31, 2020 |



**Contact Broker for Pricing** 



LEE & ASSOCIATES

For more information contact:

George Tanghongs, Principal georget@lee-associates.com D 972.934.4008 Brett Lewis, Principal

D 972.934.4018

lee-associates.com **f ୬ in** 

# For Sublease





The property information/detail contained herein has been obtained from other sources believed to be reliable, and DFW Lee & Associates, LLC has not independently verified such information's accuracy. DFW Lee & Associates, LLC makes no representations, guarantees, or express or implied warranties of any kind regarding the accuracy or completeness of the information provided herein nor the condition of the property and expressly disclaims all such warranties, including but not limited to the implied warranty of suitability and fitness for a particular purpose. Buyer/Lessee should perform its own due diligence regarding the accuracy of the information upon which buyer/Lessee relies when entering into any transaction with seller/lessor herein. Furthermore, the information provided herein, i