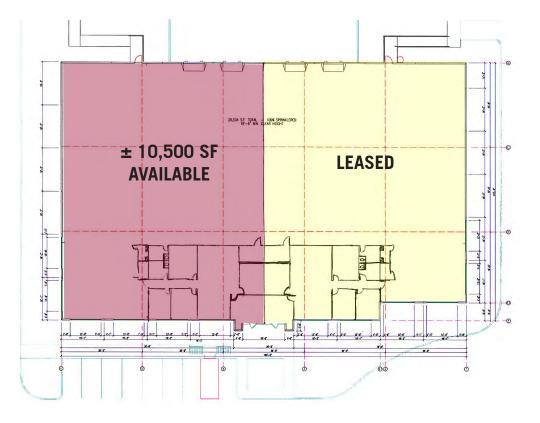

### LISTING DATA

| Available SF:  | 10,500 SF                         |
|----------------|-----------------------------------|
| Warehouse SF:  | 8,840 SF                          |
| Office SF:     | 1,660 SF                          |
| Loading Docks: | 1 Dock High Door                  |
|                | 1 Ramped Door                     |
| Comments:      | Excellent drive up appeal         |
|                | Easy access to I-75 & George Bush |
|                | Sublease expires January 31, 2020 |