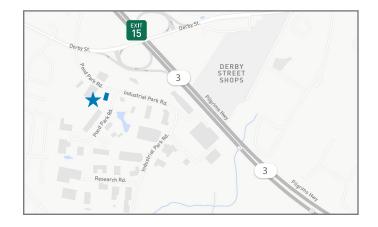

## PROPERTY INFORMATION

This 12,000 sf Office/Warehouse/Light Industrial Building with six 2,000 sf bays is conveniently located off Route 3 Exit 15/ Derby Street in South Shore Park.

- Central Air Conditioning in Office Space
- Gas Heat
- Fully Sprinklered
- 12' Clearance in Warehouse Space
- Insulated Overhead Tailboard Loading Door
- Private Front and Rear Entrances
- Professionally Landscaped Grounds
- Owned and Managed by A.W. Perry