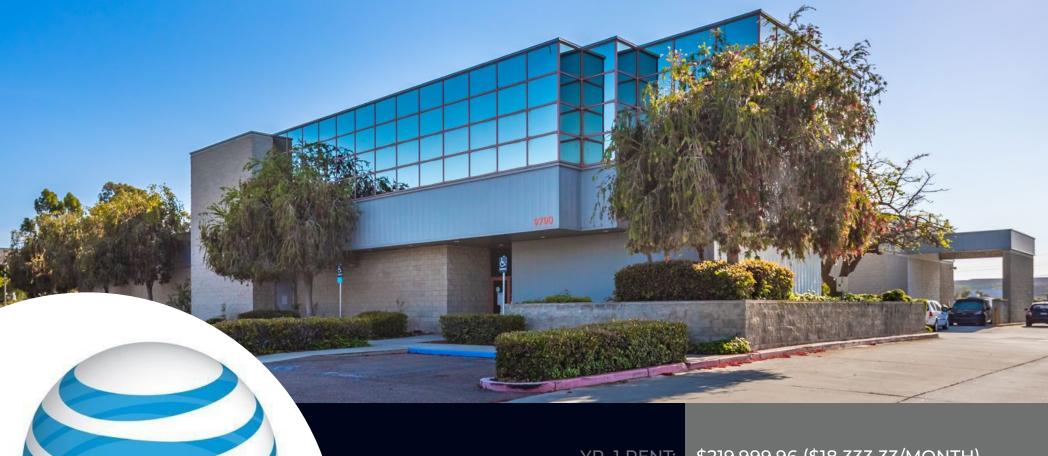

# IN-PLACE LEASE

YR. 1 RENT:

\$219,999.96 (\$18,333.33/MONTH)

TERM:

24 MOS

LEASE EXPIRATION:

11/7/21

INCREASE:

2.5%

**OPTIONS:** 

(2) 6-MONTH EXTENSIONS

AT&T