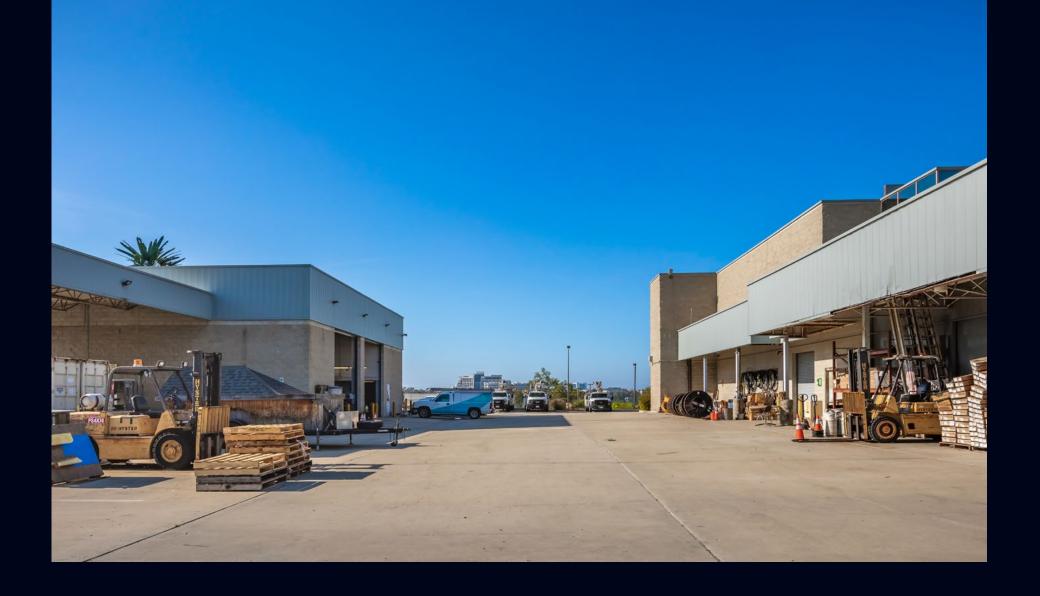

### **TOTAL SITE:**

17,719 SF on ±2.18 Acres

**ADDRESS:** 9790 Olson Drive, San Diego, CA 92121

Miramar Submarket

**BUILDINGS:** Bldg 1 – 2-story, 13,760 SF flex building

Bldg 2 – 1-story, 3,959 industrial building

### LOADING:

Bldg 1 - (1) Grade Level Loading Door

Bldg 2 - (4) Grade Level Loading Doors

### **EXCESS LAND:**

44,335 SF

### **PARKING:**

84 spaces 4.7/1,000 SF