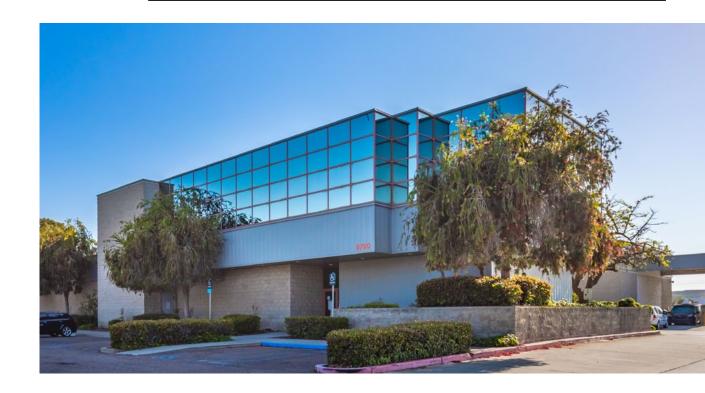

# 9790 OLSON DRIVE **SAN DIEGO , CA 92121** FOR SALE OR LEASE

**Excellent Owner-User Investment Opportunity 17,719** SF on ±2.18 Acres

**CONTACT INFORMATION** 

**BRANT ABERG, SIOR** 858 546 5464

brant.aberg@cushwake.com LIC. 01773573

### **TOTAL SITE:**

17,719 SF on ±2.18 Acres

**ADDRESS:** 9790 Olson Drive, San Diego, CA 92121

Miramar Submarket

**BUILDINGS:** Bldg 1 – 2-story, 13,760 SF flex building

Bldg 2 – 1-story, 3,959 industrial building

# LOCATION:

Excellent ingress and egress

Close proximity to I-805/5 freeway

Highly desirable western Miramar location

Buildings and site functionality cater to a wide variety of users

Site provides for users to benefit from "difficult to find" excess land and secured yard.