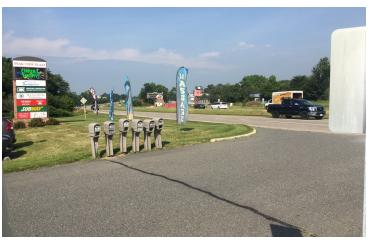

### **PROPERTY OVERVIEW**

Zoned B2. Established commercial entrance and deceleration lane to be shared with an established plaza with national and regional tenants. This property sits between two established plazas. The value is in the convenience for the consumer to pull off 33E on the way to Massanutten Resort and get back on 33E with ease. The property sits exactly 1.5 miles from the entrance to the Resort. Water and Sewer on property. Owner will do to build to suit for qualified parties

#### **PROPERTY HIGHLIGHTS**

- Established commercial entrance with deceleration lane to be shared with Peak View Plaza
- Water & sewer on property (not connected)
- Daily traffic count in 2016: 21,000 AADT
- 145 feet road frontage on Rt. 33 E (Spotswood Trail)