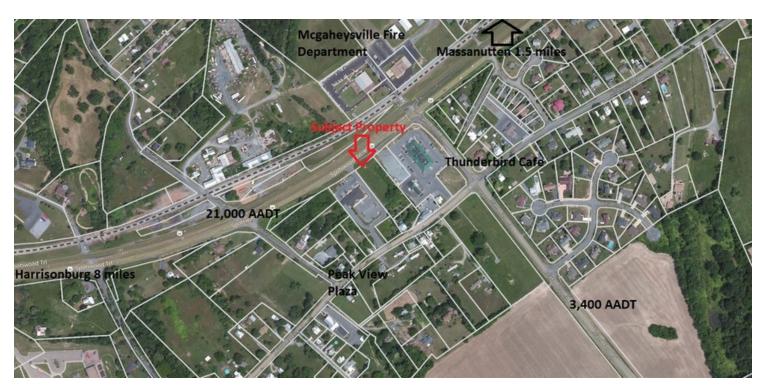

### **OFFERING SUMMARY**

Sale Price: \$349,000

Lot Size: 1.27 Acres

Zoning: B-2

Access: Spotswood Trail

21,000 AADT

Utilities: Public water & sewer

available

### **PROPERTY OVERVIEW**

Zoned B2. Established commercial entrance and deceleration lane to be shared with an established plaza with national and regional tenants. This property sits between two established plazas. The value is in the convenience for the consumer to pull off 33E on the way to Massanutten Resort and get back on 33E with ease. The property sits exactly 1.5 miles from the entrance to the Resort. Water and Sewer on property. Owner will do to build to suit for qualified parties

#### **PROPERTY HIGHLIGHTS**

- Established commercial entrance with deceleration lane to be shared with Peak View Plaza
- Water & sewer on property (not connected)
- Daily traffic count in 2016: 21,000 AADT
- 145 feet road frontage on Rt. 33 E (Spotswood Trail)