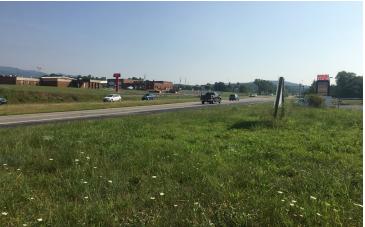

### **PROPERTY OVERVIEW**

Zoned B2. Established commercial entrance and deceleration lane to be shared with an established plaza with national and regional tenants. This property sits between two established plazas. The value is in the convenience for the consumer to pull off 33E on the way to Massanutten Resort and get back on 33E with ease. The property sits exactly 1.5 miles from the entrance to the Resort. Water and Sewer on property. Owner will do to build to suit for qualified parties

#### **PROPERTY HIGHLIGHTS**

- Established commercial entrance with deceleration lane to be shared with Peak View Plaza
- Water & sewer on property (not connected)
- Daily traffic count in 2016: 21,000 AADT
- 145 feet road frontage on Rt. 33 E (Spotswood Trail)